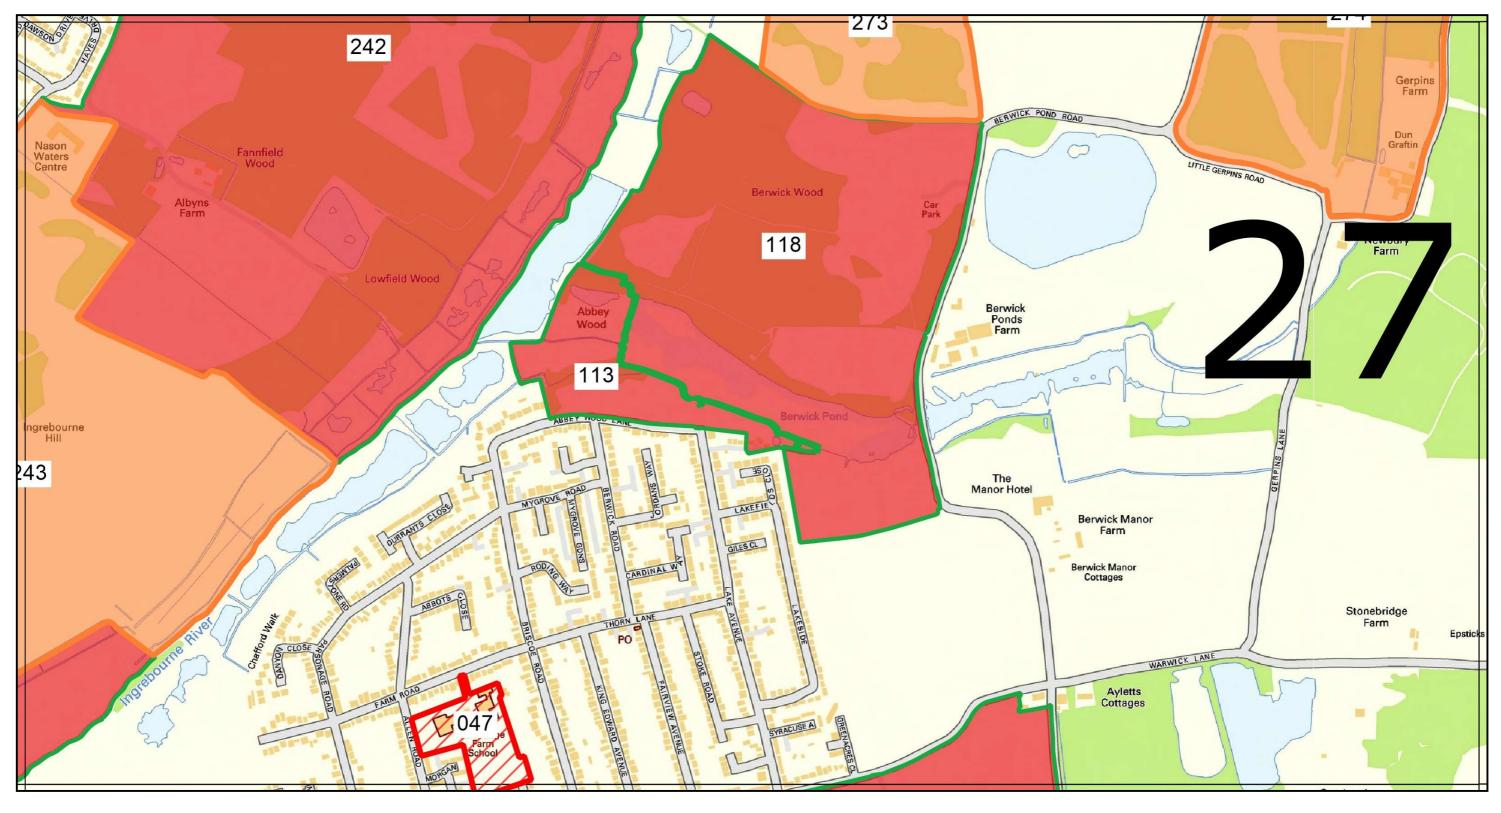

- 118 Berwick Woods, RM13 9QH
- 119 Bretons Outdoor Recreation Ground/ Centre/Car Park, RM13 7LP
- 120 Briar Road, RM3 8AP
- 121 Brittons Playing Field / Park, RM13 7LJ
- 122 Brookway play area, RM13 9HW
- 123 Broxhill Centre, RM4 1XN
- 124 Central Park, RM3 9PB
- 125 Chelmsford Avenue Playsite, RM5 3XH
- 126 Chelmsford Avenue/ Galleywood Crescent, RM5 3XH
- 127 Chudleigh Road open Space, RM3 9AU
- 128 Clematis Close, RM3 8JL
- 129 Clockhouse Gardens, RM14 3DH
- 130 Collier Row link, RM5 3HF
- 131 Collier Row Recreation Ground Pedestrian gate, RM5 2BD
- 132 Cornflower Way open Space, RM3 0XY
- 133 Coronation Gardens, RM1 3BL
- 134 Cottons Park, RM7 9QX
- 135 Cranham Brickfields Sunnycroft Gdns, RM14 1HR
- 136 Dagnam Park, RM3 9XR
- 137 Elliots Field, RM11 3DJ
- 138 Elm Close / Elm Road, RM7 8HH
- 139 Farringdon Flood Lagoon, RM3 8SU
- 140 Fielders Sports Ground, RM11 1EY
- 141 Fleet Close play site, RM14 1PS
- 142 Forest Row Centre, RM5 2LB
- 143 Forest Row play site, RM5 2LB
- 144 Gaynes Parkway, RM14 2NL
- 145 Gidea Park Sports Ground, RM2 6NP
- 146 Gooshay Drive/Gooshay Gardens, RM3 8AF
- Gooshay Drive next to A12/ Melksham Drive, RM3 8QT