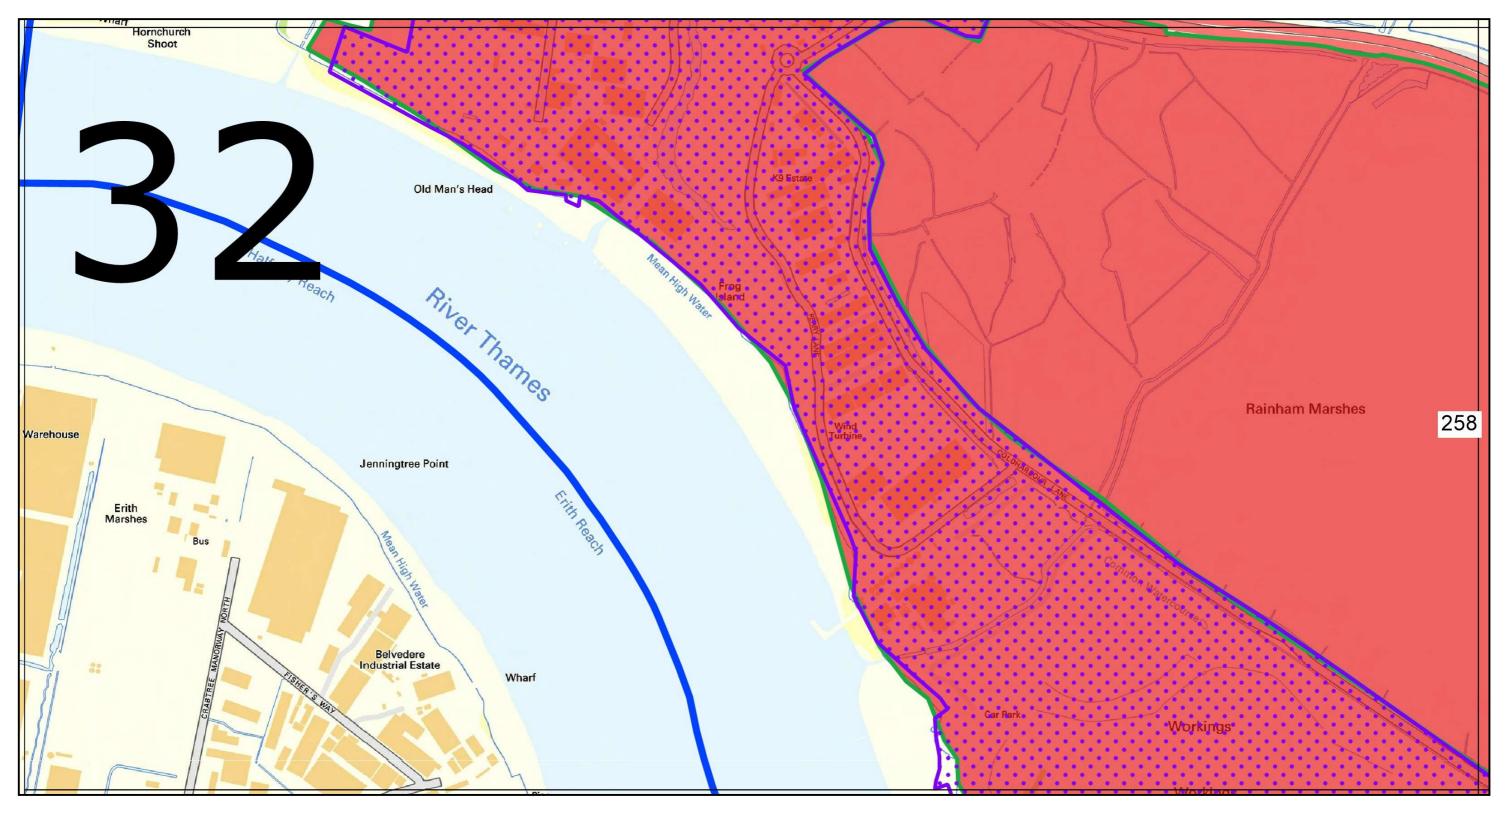

#### **Definitions**

- 5. In this Order, the following definitions shall apply:
  - i. The 'Land' means all land within the London Borough of Havering as appears within the marked blue outline on the attached map at Schedule 2 of this Order.
  - ii. The 'Sensitive Sites' means all the sites within the Land marked on the map at Schedule 2 of this Order and numbered 1 to 306.
- iii. **'Encampment'** means the entering and/or occupying of any land or part of land for residential purposes (temporary or otherwise) with caravans/mobile homes.

- 238 Between Hacton Lane & Bevan Way, RM12 6DT
- 239 Lilliput open space, RM7 0BJ
- Jubilee Park, Old Church Road, RM7 0FA
- 241 Queens Hospital vacant land site, RM7 0AG
- 242 Hornchurch Country Park, Squadron Approach, RM13 7YA
- 243 Ingrebourne Hill, Rainham Road, RM13 8ST
- Orange Tree Hill fields, RM4 1PB
- 245 Rainham Creekside Path, RM13 9YZ
- 246 Stirling Close Open Space Rainham, RM13 9NG
- 247 Rush Green Gardens Open Space, RM7 0NR
- 248 Rainham Road opposite Thorogood Way, RM13 7TL
- 249 Chadwick Drive open space, Harold Wood, RM3 0ZA
- 250 Havering-atte-Bower Cricket Ground, RM3 9PD
- The Green, Wennington, RM13 9DX
- 252 Duck Wood, RM3 9YB
- 253 Tylers Wood, CM13 3JA
- 254 Shoulder of Mutton Wood, RM3 9UE
- 255 Hatters Wood, RM3 9ED
- Sage wood, RM3 9SL
- 257 Upminster Cemetery, RM14 2UY
- 258 Rainham marshes, RM13 9YQ
- 259 Ingrebourne Valley North of A1306 RM12 6DF
- 260 Whitchurch Road opposite 118 158, RM3 9AD
- Federation Jewish Cemetery, RM13 9SB
- 262 A12/Whitelands Way Bund, Whitelands Way, Romford, RM3 0XE
- 263 Edenhall Road opp 24 & 28 Edenhall Road, RM3 7RX
- 264 Kingsbridge Close, RM3 8PB
- 265 Craven Gardens land adjacent to Lodge Lane, RM5 2JA
- Fairford Way / Petersfield Avenue, RM3 9YR
- 267 Briscoe Road Verge, Kenway, RM13 9QE