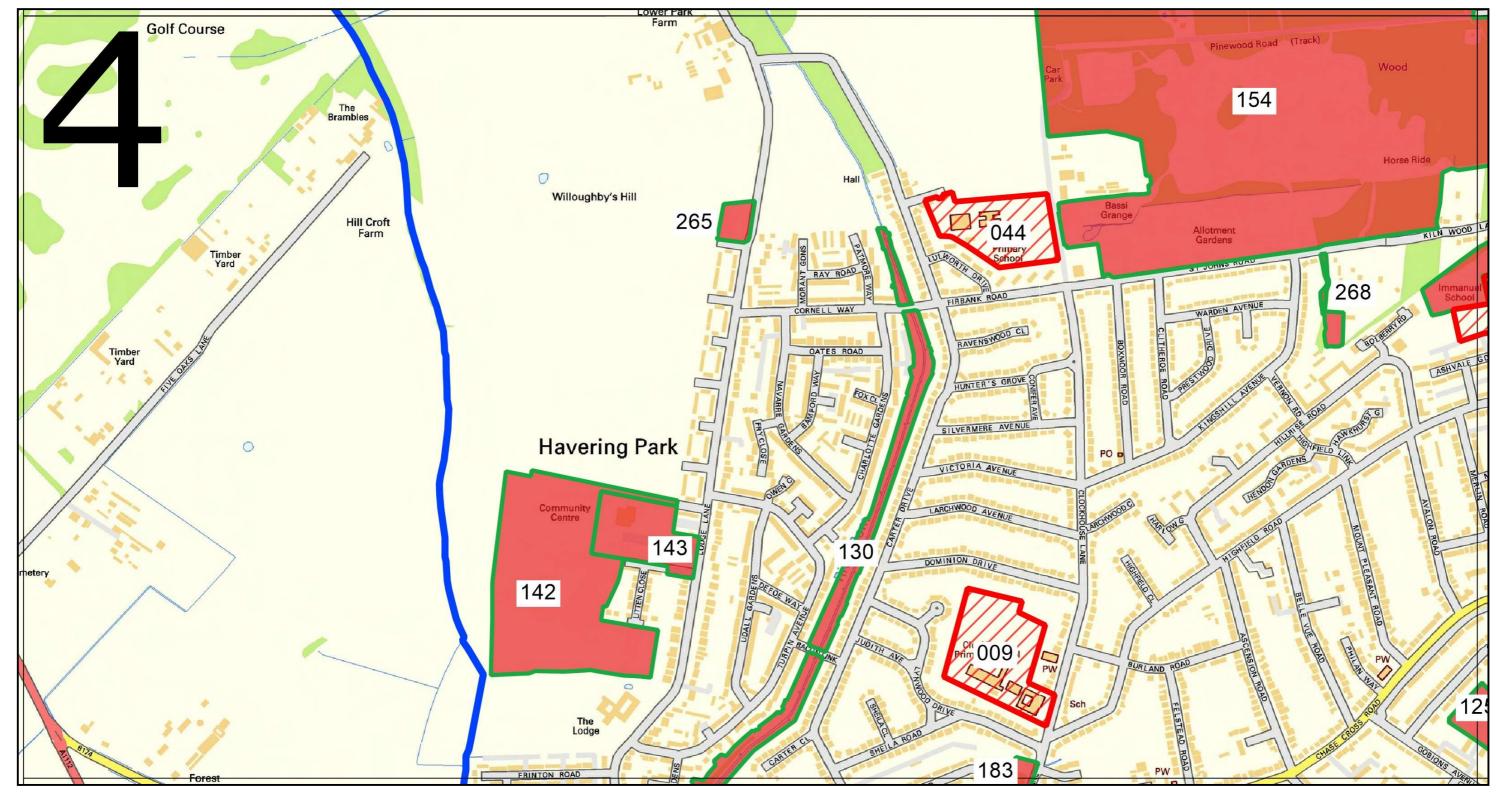

| Havering Incursion Map Tile 4                                                                                                                                                                                             | TQ4946392046                                    |
|---------------------------------------------------------------------------------------------------------------------------------------------------------------------------------------------------------------------------|-------------------------------------------------|
| The National STREET Land & Properly Gazetteer  The Alafond a Properly Gazetteer  To Properly Gazetteer | Scale: 1:10000 Date: 25 September 2024 Size: A4 |