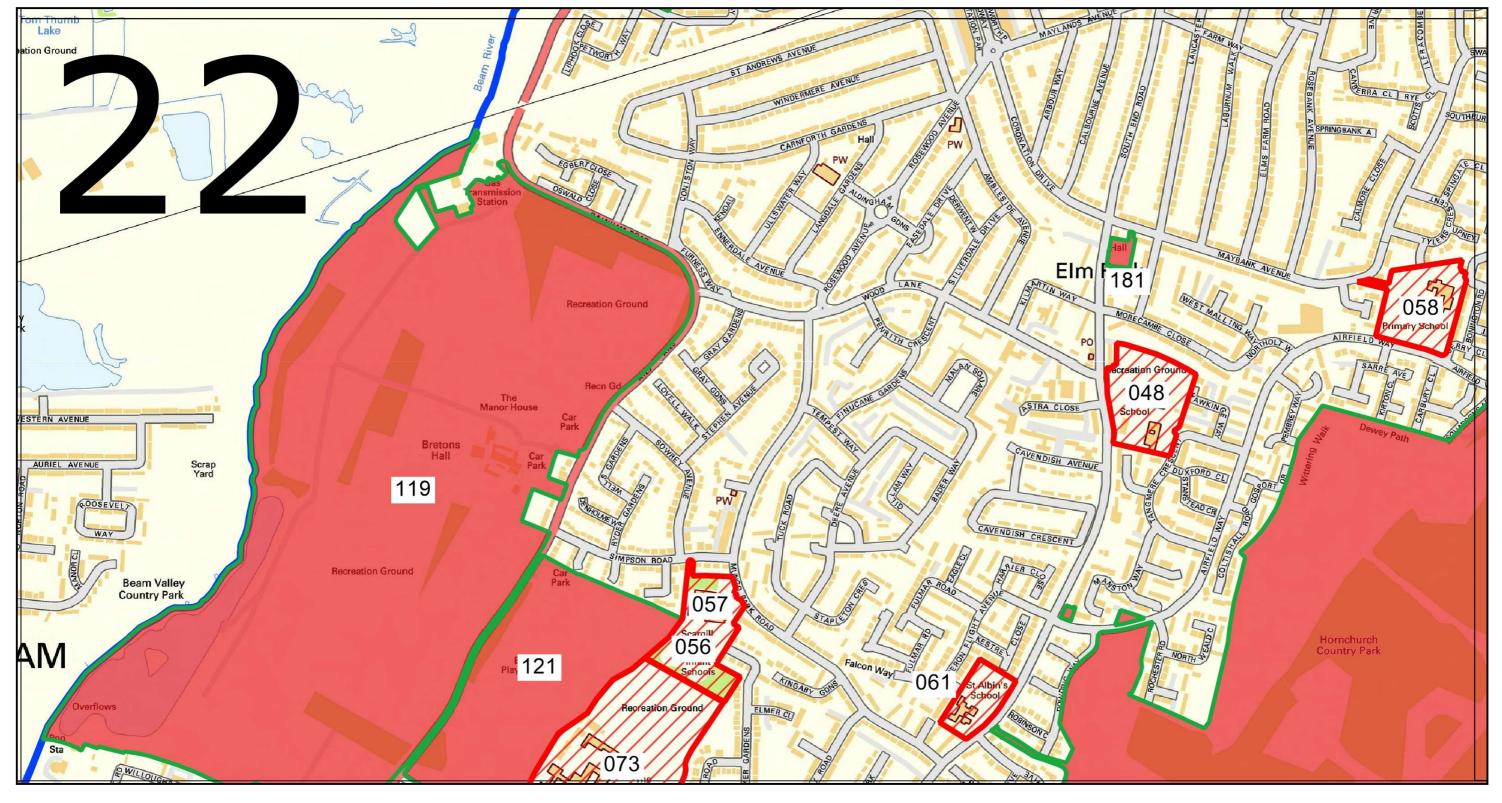

| Havering Incursion Map Tile 23                                         | TQ5489584934                                    |
|------------------------------------------------------------------------|-------------------------------------------------|
| In Position In The National Land & Property Gazetteer Licensed Partner | Scale: 1:10000 Date: 25 September 2024 Size: A4 |