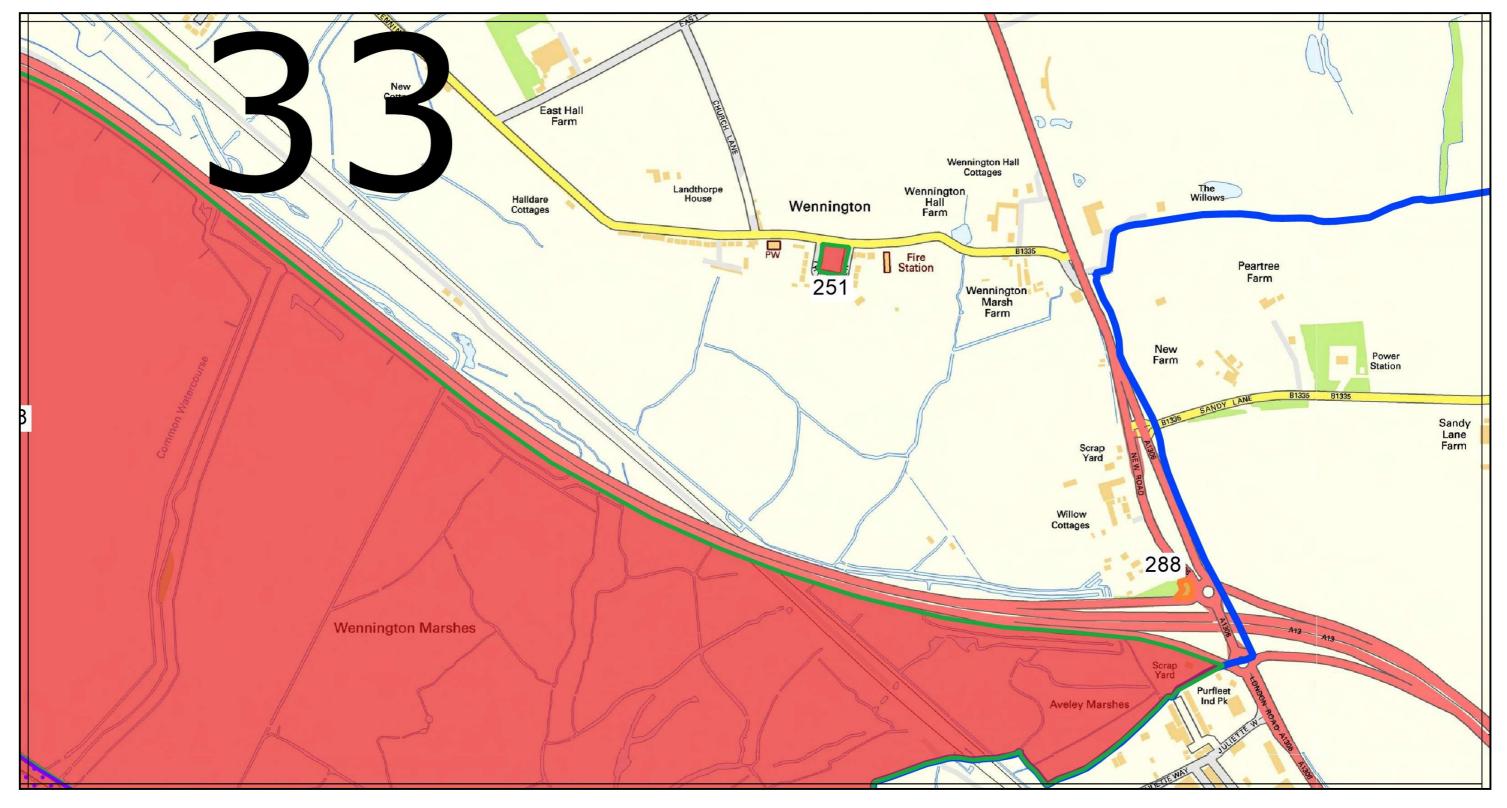

#### **Definitions**

- 5. In this Order, the following definitions shall apply:
  - i. The 'Land' means all land within the London Borough of Havering as appears within the marked blue outline on the attached map at Schedule 2 of this Order.
  - ii. The 'Sensitive Sites' means all the sites within the Land marked on the map at Schedule 2 of this Order and numbered 1 to 306.
- iii. **'Encampment'** means the entering and/or occupying of any land or part of land for residential purposes (temporary or otherwise) with caravans/mobile homes.

- 178 Lawns Park, RM1 4TL
- 179 Lessa Playsite and Open Space, RM13 8SW
- 180 Lodge Farm Park, RM2 5JB
- 181 Louis Marchesi Playsite (Maybank), RM12 5NA
- Mardyke Adventure Playground and Open Space, RM13 8NS
- 183 Mrtyle Road, RM3 8XS
- Noak Hill Sports Ground, RM4 1LD
- North Hill Recreation Ground, RM3 9DH
- 186 Nth Romford Community Centre, RM5 3QJ
- 187 Oldchurch Park, RM7 0DL
- 188 Painsbrook Open Space Harold Wood, RM3 0SH
- 189 Painsbrook Way Open Space Harold Hill, RM3 9PB
- 190 Park Lane Recreation Ground, RM11 1EG
- 191 Parklands, RM14 2DT
- 192 Priory Road Open Space, RM3 9AL
- 193 Priory Road opposite Priory Path, RM3 9AL
- 194 Priory Path, RM3 9AL
- 195 Queens Theatre, RM11 1AX
- 196 Rainham Recreation Ground, RM13 9AA
- 197 Raphael Park, RM2 5EB
- 198 Rise Park, RM1 4XH
- 199 Rise Park Boulevard, RM1 4PP
- 200 Sheffield Drive open space, RM3 9YB
- 201 Spring Farm Park, RM13 9XF
- 202 Stratton Wood, RM3 9UH
- 203 St Andrews Park, RM11 3SQ
- 204 St Neots Barnsley Road, RM3 9LP
- 205 Sunflower Way flood lagoon, RM3 0XZ
- 206 Open Space Jarvis Way, RM3 0WT
- 207 St Neots Open Area adjacent to Penzance Road, RM3 9PP