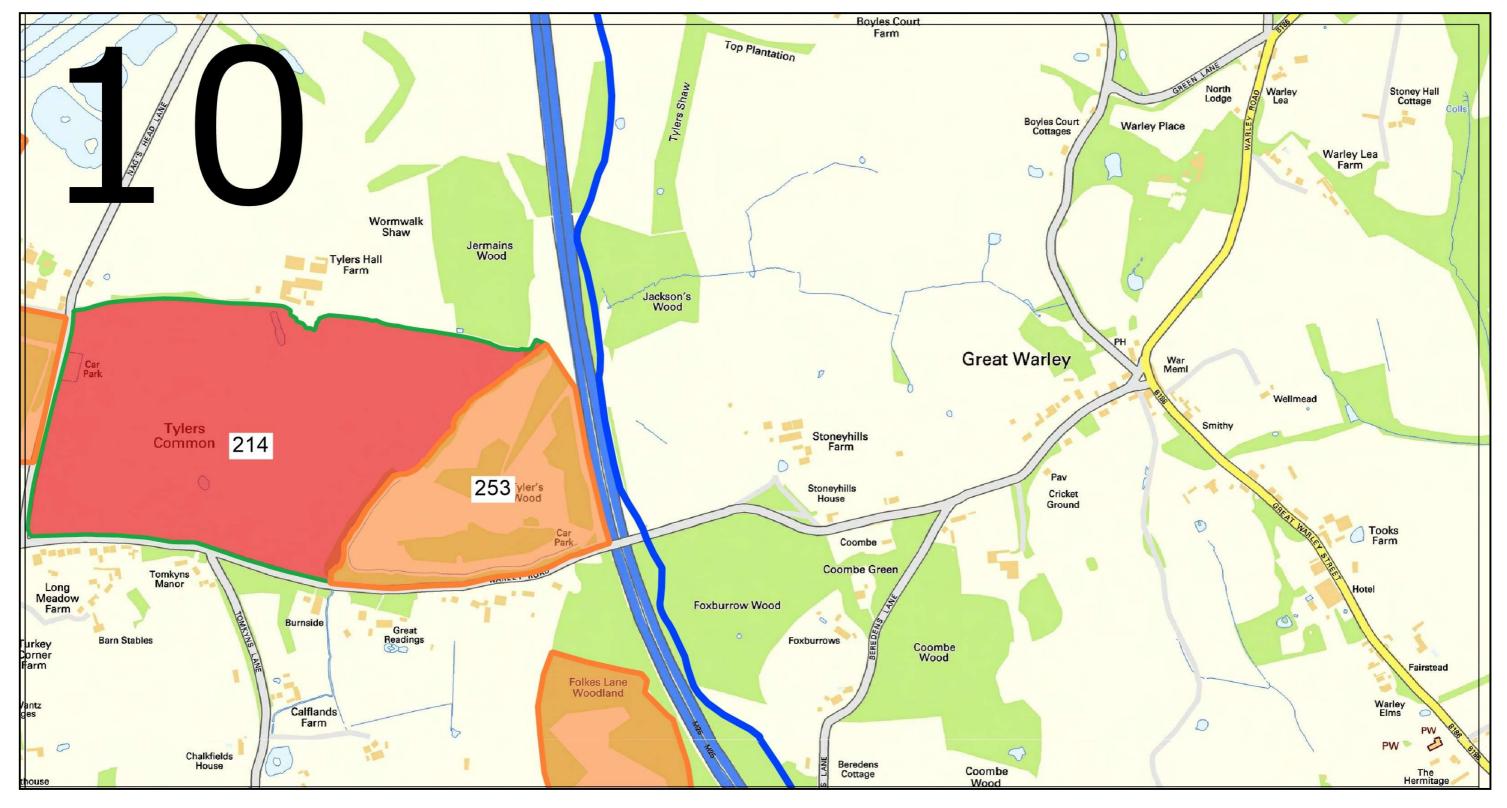

| Havering Incursion Map Tile 4                                                                                                                                                                                             | TQ4946392046                                    |
|---------------------------------------------------------------------------------------------------------------------------------------------------------------------------------------------------------------------------|-------------------------------------------------|
| The National STREET Land & Properly Gazetteer  The Alafond a Properly Gazetteer  To Properly Gazetteer | Scale: 1:10000 Date: 25 September 2024 Size: A4 |