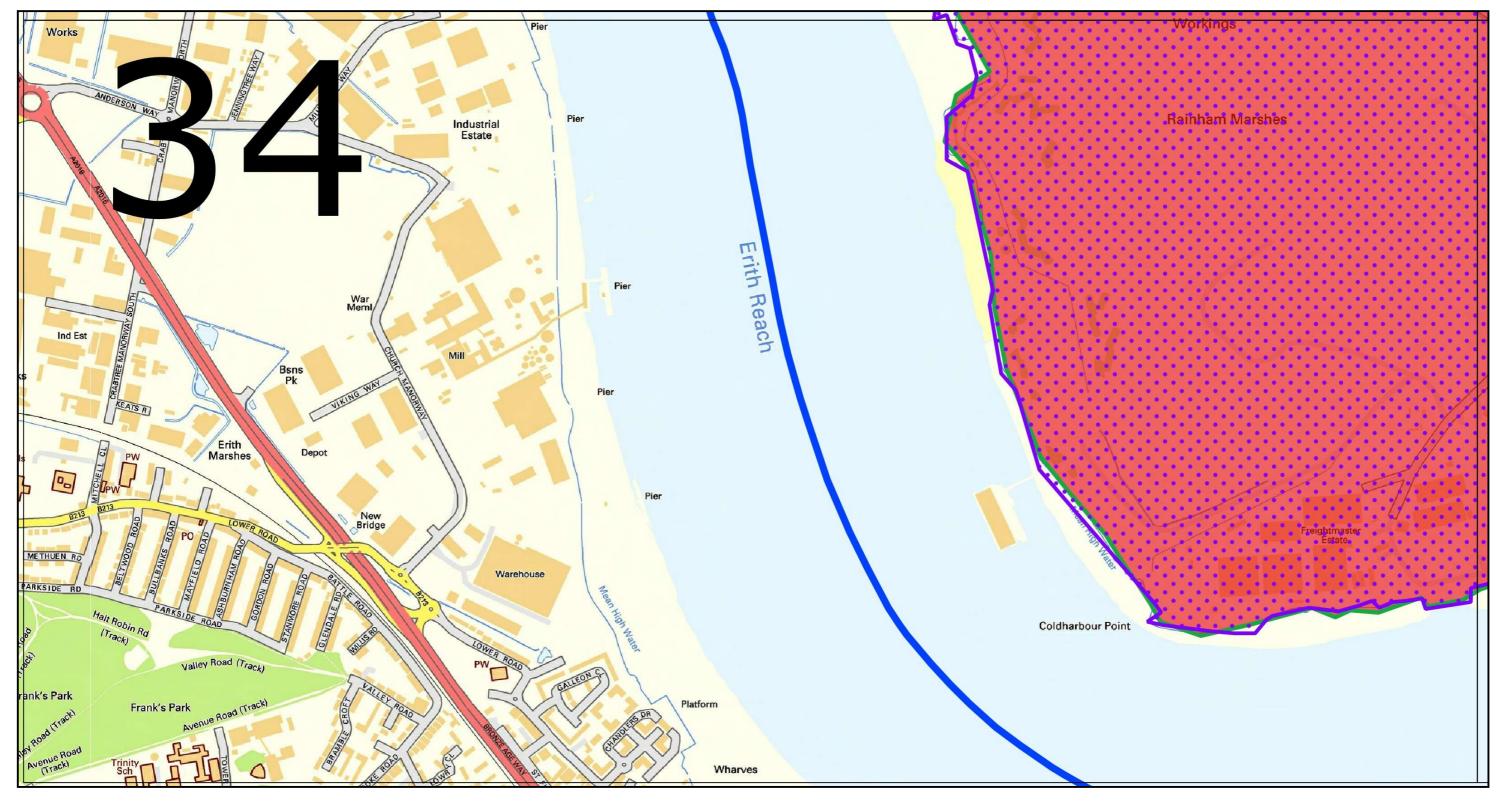

| Havering Incursion Map Tile 1                                                               | TQ4946393468                                    |
|---------------------------------------------------------------------------------------------|-------------------------------------------------|
| The National Land & Property Gazetter  NATIONAL STREET GAZETTEER  NATIONAL STREET GAZETTEER | Scale: 1:10000 Date: 25 September 2024 Size: A4 |