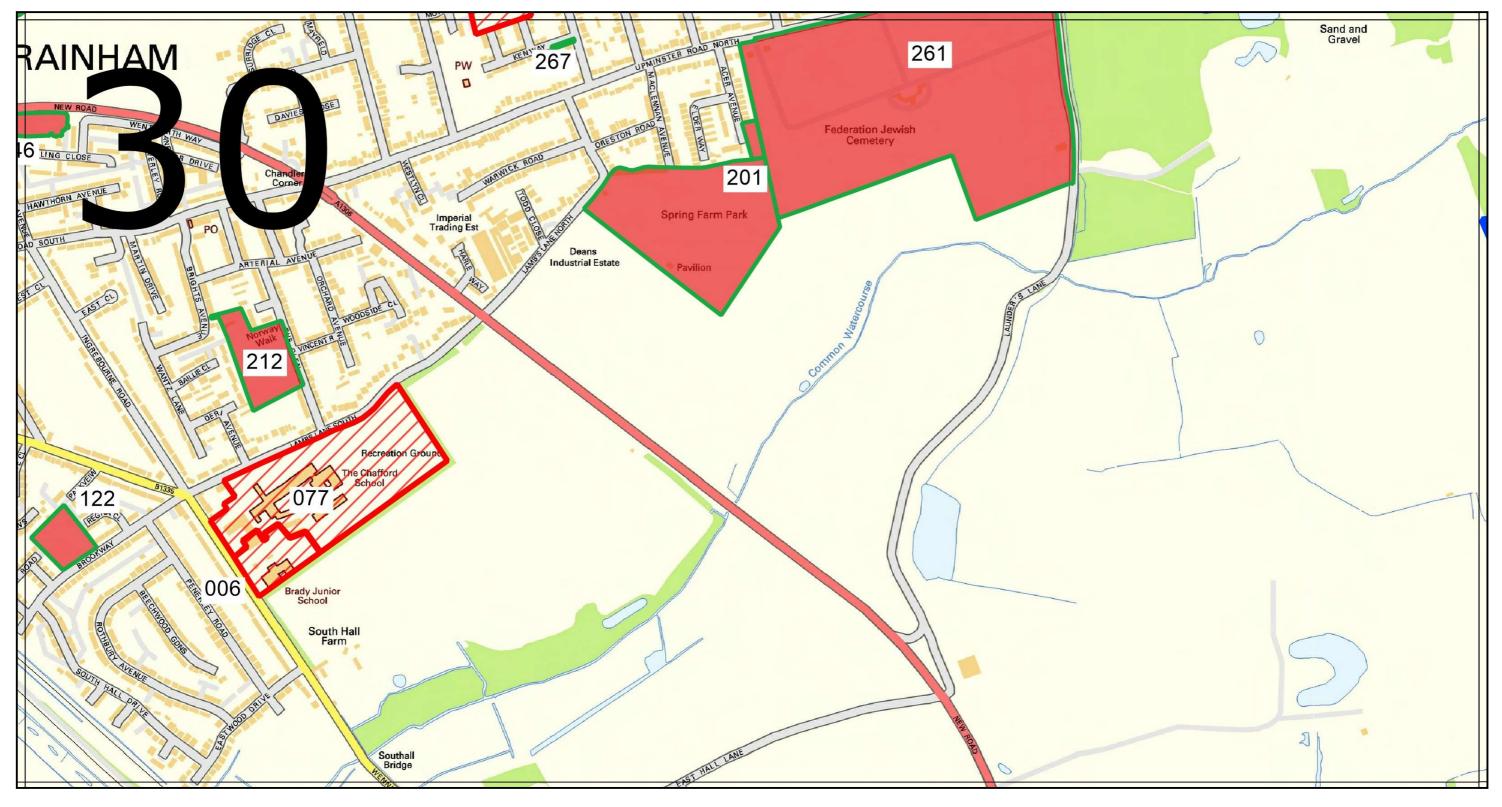

#### **Definitions**

- 5. In this Order, the following definitions shall apply:
  - i. The 'Land' means all land within the London Borough of Havering as appears within the marked blue outline on the attached map at Schedule 2 of this Order.
  - ii. The 'Sensitive Sites' means all the sites within the Land marked on the map at Schedule 2 of this Order and numbered 1 to 306.
- iii. **'Encampment'** means the entering and/or occupying of any land or part of land for residential purposes (temporary or otherwise) with caravans/mobile homes.

# SCHEDULE 2 – LIST OF SITES AND MAPS

| 1            | Abbs Cross Academy and Arts College, Abbs Cross Lane, Hornchurch, RM12 4Y                     |
|--------------|-----------------------------------------------------------------------------------------------|
| 2            | Ardleigh Green Infant School, Ardleigh Green Road, Hornchurch, RM11 2SP                       |
| 3            | Ardleigh Green Junior School, Ardleigh Green Road, Hornchurch, RM11 2SP                       |
| 4            | Benhurst Primary School, Benhurst Avenue, Hornchurch, RM12 4QS                                |
| 5            | Bower Park Academy, Havering Road, Romford, RM1 4YY                                           |
| 6            | Brady Primary School, Wennington Road, Rainham, RM13 9XA                                      |
| 7            | Branfil Primary School, Cedar Avenue, Upminster, RM14 2LW                                     |
| 8            | Broadford Primary School, Faringdon Avenue, Romford, RM3 8JS                                  |
| 9            | Clockhouse Primary School, Clockhouse Lane, Romford, RM5 3QR                                  |
| 10           | Corbets Tey School, Harwood Hall Lane, Upminster, RM14 2YQ                                    |
| 11           | Crowlands Primary School, London Road, Romford, RM7 9NS                                       |
| 12           | Crownfield Infant School, White Hart Lane, Romford, RM7 8JB                                   |
| 13           | Crownfield Junior School, White Hart Lane, Romford, RM7 8JB                                   |
| 14<br>Bower, | Dame Tipping Church of England Primary School, North Road, Havering-Atte-<br>Romford, RM4 1PS |
| 15           | Drapers' Academy, Settle Road, Romford, RM3 9XR                                               |
| 16           | Drapers' Brookside Infant School, Dagnam Park Drive, Romford, RM3 9DJ                         |
| 17           | Drapers' Brookside Junior School, Dagnam Park Drive, Romford, RM3 9DJ                         |
| 18           | Drapers' Maylands Primary School, Settle Road, Romford, RM3 9XR                               |
| 19           | Drapers Pyrgo Priory Primary School, Settle Road, Romford, RM3 9RT                            |
| 20           | Dycorts School, Settle Road, Romford, RM3 9YA                                                 |
| 21           | Elm Park Primary School, South End Road, Hornchurch, RM12 5UA                                 |
| 22           | Emerson Park Academy, Wych Elm Road, Hornchurch, RM11 3AD                                     |
| 23           | Engayne Primary School, Severn Drive, Upminster, RM14 1SW                                     |
| 24           | Gaynes School, Brackendale Gardens, Upminster, RM14 3UX                                       |
| 25           | Gidea Park College, Balgores Lane, Romford, RM2 5JR                                           |
| 26           | Gidea Park Primary School, Lodge Avenue, Romford, RM2 5AJ                                     |
| 27           | Goodrington School, Walden Road, Hornchurch, RM11 2JT                                         |
| 28           | Hacton Primary School, Chepstow Avenue, Hornchurch, RM12 6AU                                  |
| 29           | Hall Mead School, Marlborough Gardens, Upminster, RM14 1SF                                    |

- 30 Harold Court Primary School, Church Road, Romford, RM3 0SH
- 31 Harold Wood Primary School, Recreation Avenue, Romford, RM3 0TH
- 32 Harrow Lodge Primary School, Rainsford Way, Hornchurch, RM12 4BP
- Hilldene Primary School, Straight Road, Romford, RM3 7DT
- 34 Hylands Primary School, Granger Way, Romford, RM1 2RU
- 35 Immanuel School, Havering Road, Romford, RM1 4HR
- 36 La Salette Catholic Primary School, Rainham Road, Rainham, RM13 8SR
- 37 Langtons Infant School, Westland Avenue, Hornchurch, RM11 3SD
- 38 Langtons Junior Academy, Westland Avenue, Hornchurch, RM11 3SD
- 39 Marshalls Park Academy, Pettits Lane, Romford, RM1 4EH
- 40 Mead Primary School, Amersham Road, Romford, RM3 9JD
- 41 Nelmes Primary School, Wingletye Lane, RM11 3BX
- 42 Newtons Primary School, Lowen Road, Rainham, RM13 8QR
- 43 Oakfields Montessori School, Harwood Hall Lane, Upminster, RM14 2YG
- Oasis Academy: Pinewood, Thistledene Avenue, Romford, RM5 2TX
- 45 Parklands Infant School, Havering Road, Romford, RM1 4QX
- 46 Parklands Junior School, Havering Road, Romford, RM1 4QX
- 47 Parsonage Farm Primary School, Farm Road, Rainham, RM13 9JU
- 48 R J Mitchell Primary School, Tangmere Crescent, Hornchurch, RM12 5PP
- 49 Raphael Independent School, Park Lane, Hornchurch, RM11 1XY
- 50 Ravensbourne School, Neave Cresent, Romford, RM3 8HN
- Redden Court School, Cotswold Road, Romford, RM3 0TS
- 52 Rise Park Infant School, Annan Way, Romford, RM1 4UD
- Rise Park Junior School, Annan Way, Romford, RM1 4UD
- Sacred Heart of Mary Girls' School, St Marys Lane, Upminster, RM14 2QR
- 55 Sanders School, Suttons Lane, Hornchurch, RM12 6RT
- 56 Scargill Infant School, Mungo Park Road, Rainham, RM13 7PL
- 57 Scargill Junior School, Mungo Park Road, Rainham, RM13 7PL
- 58 Scotts Primary School, Bonington Road, Hornchurch, RM12 5TD
- 59 Squirrels Heath Infant School, Salisbury Road, Romford, RM2 5TP

- 60 Squirrels Heath Junior School, Salisbury Road, Romford, RM2 5TP
- 61 St Alban's Catholic Primary School, Heron Flight Avenue, Hornchurch, RM12 5L
- 62St Edward's Church of England School and Sixth Form College, London Road, Romford, RM7 9NX
- 63St Edward's Church of England Voluntary Aided Primary School, Havering Drive, Romfd, RM1 4BT
- 64 St Joseph's Catholic Primary School, St Mary's Lane, Upminster, RM14 2QB
- 65 St Mary's Catholic Primary School, Hornchurch Road, Hornchurch, RM12 4TL
- 66 St Mary's Hare Park Primary School, South Drive, Romford, RM2 6HH
- 67 St Patrick's Catholic Primary School, Lowshoe Lane, Romford, RM5 2AP
- 68 St Peter's Catholic Primary School, Dorset Avenue, Romford, RM1 4JA
- 69 St Ursula's Catholic Infant School, Straight Road, Romford, RM3 7JS
- 70 St Ursula's Catholic Junior School, Straight Road, Romford, RM3 7JS
- 71 Suttons Primary School, Suttons Lane, Hornchurch, RM12 6RP
- 72 The Albany School, Broadstone Road, Hornchurch, RM12 4AJ
- 73 The Brittons Academy, Ford Lane, Rainham, RM13 7BB
- 74 The Campion School, Wingletye Lane, Hornchurch, RM11 3BX
- 75 The Coopers' Company and Coborn School, St Marys Lane, Upminster, RM14 3HS
- The Frances Bardsley Academy for Girls, Brentwood Road, Romford, RM1 2RR
- 77The Harris Academy (formerly Chafford School), Lambs Lane South, Rainham, RM13 9XD
- 78 The James Oglethorpe Primary School, Ashvale Gardens, Upminster, RM14 3NB
- 79 The Mawney Foundation School, Mawney Road, Romford, RM7 7HR
- The Royal Liberty School, Upper Brentwood Road, Romford, RM2 6HJ
- Towers Infant School, Osborne Road, Hornchurch, RM11 1HP
- Towers Junior School, Osborne Road, Hornchurch, RM11 1HP
- Upminster Infant School, St Marys Lane, Upminster, RM14 3BS
- Upminster Junior School, St Marys Lane, Upminster, RM14 3BS
- Whybridge Infant School, Ford Lane, Rainham, RM13 7AR
- Whybridge Junior School, Ford Lane, Rainham, RM13 7AR

87Rainham Village Primary School & Nursery, Upminster Road South, Rainham, RM13 9AA

- Havering Technical College (Quarles Campus), Tring Gardens, Romford, RM3 9ES
- Havering College Rainham Campus, New Road, Rainham, RM13 8GP
- 90 Havering Sixth Form College, Wingletye Lane, Hornchurch, RM11 3SU

91Havering College of Further and Higher Education, Ardleigh Green Road, Hornchurch, RM11 2LL

- 92 Appleton Way Car Park, Hornchurch, RM12 6JL
- Angel Way Multi Storey Car Park / Decathlon Site, Romford, RM1 1JH
- 94 Balgores Square Car Park, Romford, RM2 6AX
- 95 Billet Lane Car Park, Hornchurch, RM11 1TS
- 96 Cherry Tree Car Park, Rainham, RM13 7QX
- 97 Como Street Car Park, Romford, RM7 7DL
- 98 Dorrington Gardens Car Park, Hornchurch, RM12 4HX
- 99 Elm Park Hotel Car Park, Elm Park, RM12 4RX
- 100 Elm Park Library Car Park, Elm Park, RM12 4PT
- 101 Fentiman Way Car Park, Hornchurch, RM11 1QX
- 102 Front Lane Car Park, Upminster, RM14 1XL
- Hoppy Hall Car Park, Upminster, RM14 2WS
- 104 Keswick Avenue Car Park, Hornchurch, RM11 1XP
- 105 Old Church Rise Car Park, Romford, RM7 0BB
- 106 Rex Close Car Park, Romford, RM5 3JS
- 107 Slaney Road Car Park, Romford, RM1 3NH
- 108 Town Hall 3/4, Romford, RM1 3BB
- 109 Town Hall 1/2, Romford, RM1 3BB
- 110 Viking Way Car Park, Rainham, RM13 9YT
- Wilson Close Car Park, Upminster, RM14 2YS
- Woodhall Crescent Car Park, Hornchurch, RM11 3NN
- 113 Abbey Lane Open Space, RM13 9QH
- 114 Amersham Road, RM3 9JJ
- 115 Balgores Lane playing field, RM2 6BS
- 116 Barham Close, RM7 8ED
- 117 Bedfords Park, RM4 1QH

- 118 Berwick Woods, RM13 9QH
- 119 Bretons Outdoor Recreation Ground/ Centre/Car Park, RM13 7LP
- 120 Briar Road, RM3 8AP
- 121 Brittons Playing Field / Park, RM13 7LJ
- 122 Brookway play area, RM13 9HW
- 123 Broxhill Centre, RM4 1XN
- 124 Central Park, RM3 9PB
- 125 Chelmsford Avenue Playsite, RM5 3XH
- 126 Chelmsford Avenue/ Galleywood Crescent, RM5 3XH
- 127 Chudleigh Road open Space, RM3 9AU
- 128 Clematis Close, RM3 8JL
- 129 Clockhouse Gardens, RM14 3DH
- 130 Collier Row link, RM5 3HF
- 131 Collier Row Recreation Ground Pedestrian gate, RM5 2BD
- 132 Cornflower Way open Space, RM3 0XY
- 133 Coronation Gardens, RM1 3BL
- 134 Cottons Park, RM7 9QX
- 135 Cranham Brickfields Sunnycroft Gdns, RM14 1HR
- 136 Dagnam Park, RM3 9XR
- 137 Elliots Field, RM11 3DJ
- 138 Elm Close / Elm Road, RM7 8HH
- 139 Farringdon Flood Lagoon, RM3 8SU
- 140 Fielders Sports Ground, RM11 1EY
- 141 Fleet Close play site, RM14 1PS
- 142 Forest Row Centre, RM5 2LB
- 143 Forest Row play site, RM5 2LB
- 144 Gaynes Parkway, RM14 2NL
- 145 Gidea Park Sports Ground, RM2 6NP
- 146 Gooshay Drive/Gooshay Gardens, RM3 8AF
- Gooshay Drive next to A12/ Melksham Drive, RM3 8QT

- Gooshay Drive/St Neots Road and Harlesden Road, RM3 9LR
- 149 Grenfell Park, RM7 0PT
- 150 Hacton Parkway and Playsite, RM14 2NL
- 151 Hall Lane Mini Golf, RM14 1AQ
- 152 Harold Wood Park, RM3 0LX
- 153 Harrow Lodge Park, RM11 1JR
- 154 Havering Country Park, RM4 1PH
- 155 Havering Playing Field, RM4 1PS
- 156 Havering Road opposite Moray Way, RM1 4BZ
- 157 Havering Village Green, RM4 1PL
- 158 Havering Well Garden, RM12 4TN
- Haynes Park, RM11 2BU
- 160 Hilldene Ave/Nth Hill Drive, RM3 9AQ
- 161 o/s 25 Nth Hill Drive, RM3 7XR
- o/s 45 Nth Hill Drive, RM3 7XR
- 163 Nth Hill Drive/ Taunton Road, RM3 7ST
- 164 Taunton Rd/Barnstable Rd, RM3 7SS
- 165 180 Taunton Rd, RM3 7PJ
- 166 Taunton Rd/Noak Hill Rd, RM3 7PJ
- 167 Ashbourne Rd/Lewes Rd, RM3 7YT
- 168 Ashbourne Road/ Aylsham Lane, RM3 7YT
- 169 Ashbourne Road, RM3 7YT
- 170 Hornchurch Stadium, RM14 2LX
- 171 Hylands Park, RM11 1HA
- 172 Jutsums Recreation Ground, RM7 0ER
- 173 Keats Avenue playsite, RM3 7NS
- 174 Kew Close, RM1 4WJ
- 175 King Georges Playing Field, RM7 7PN
- 176 Langtons Gardens, RM11 1AX
- 177 Lamson Road, Rainham Marshes Nature Reserve, RM13 9YY

- 178 Lawns Park, RM1 4TL
- 179 Lessa Playsite and Open Space, RM13 8SW
- 180 Lodge Farm Park, RM2 5JB
- 181 Louis Marchesi Playsite (Maybank), RM12 5NA
- Mardyke Adventure Playground and Open Space, RM13 8NS
- 183 Mrtyle Road, RM3 8XS
- Noak Hill Sports Ground, RM4 1LD
- North Hill Recreation Ground, RM3 9DH
- 186 Nth Romford Community Centre, RM5 3QJ
- 187 Oldchurch Park, RM7 0DL
- 188 Painsbrook Open Space Harold Wood, RM3 0SH
- 189 Painsbrook Way Open Space Harold Hill, RM3 9PB
- 190 Park Lane Recreation Ground, RM11 1EG
- 191 Parklands, RM14 2DT
- 192 Priory Road Open Space, RM3 9AL
- 193 Priory Road opposite Priory Path, RM3 9AL
- 194 Priory Path, RM3 9AL
- 195 Queens Theatre, RM11 1AX
- 196 Rainham Recreation Ground, RM13 9AA
- 197 Raphael Park, RM2 5EB
- 198 Rise Park, RM1 4XH
- 199 Rise Park Boulevard, RM1 4PP
- 200 Sheffield Drive open space, RM3 9YB
- 201 Spring Farm Park, RM13 9XF
- 202 Stratton Wood, RM3 9UH
- 203 St Andrews Park, RM11 3SQ
- 204 St Neots Barnsley Road, RM3 9LP
- 205 Sunflower Way flood lagoon, RM3 0XZ
- 206 Open Space Jarvis Way, RM3 0WT
- 207 St Neots Open Area adjacent to Penzance Road, RM3 9PP

- 208 St Neots play site, RM3 9LR
- 209 Suttons Parkway, RM12 6DP
- 210 The Dell, Hornchurch, RM12 6QP
- The Glens Elm Park, RM12 4AU
- The Glens, Rainham, RM13 9NS
- 213 Tyle Green, RM11 2TB
- 214 Tylers Common, RM14 1TS
- 215 Upminster Hall Playing Field, RM14 1AU
- 216 Upminster Park, RM14 2AD
- 217 Westlands, RM7 9NU
- Whitchurch Road, RM3 9EU
- White Hart Lane/Cross Road, RM7 8HX
- Whybridge Close open space, RM13 8BB
- Wincanton Road open space/ Tees Drive, RM3 9DH
- Windmill Field, RM14 2QL
- 223 Kings Lynn Drive/ Dartfields, RM3 8BZ
- 224 Dunstable Road, RM3 8JB
- o/s No. 132 Chatteris Ave, RM3 8EU
- 226 Trowbridge Road, RM3 8YN
- 227 Kingsbridge Circus, RM3 8NL
- 228 Dewsbury Road/Farringdon Ave, RM3 8JU
- Halesworth Road/ Kettering Road, RM3 8QD
- 230 Cambourne Ave opp. Halesworth Road, RM3 8QP
- 231 Petersfield Ave/ Dagnam Park Drive, RM3 9XH
- 232 Dagnam Park Drive / Sheffield Drive, RM3 9XR
- Dagnam Park Drive/Dagnam Park Square, RM3 9XR
- 234 Dagnam Park Drive/ Dagnam Park Close, RM3 9XR
- Wingletye Lane between Upminster Road & Maywin Drive, RM11 3SU
- 236 Between Hacton Lane & Kenley Gardens, RM12 6PD
- 237 Between Hacton Lane & Clement Way, RM14 2NX

- 238 Between Hacton Lane & Bevan Way, RM12 6DT
- 239 Lilliput open space, RM7 0BJ
- Jubilee Park, Old Church Road, RM7 0FA
- 241 Queens Hospital vacant land site, RM7 0AG
- 242 Hornchurch Country Park, Squadron Approach, RM13 7YA
- 243 Ingrebourne Hill, Rainham Road, RM13 8ST
- Orange Tree Hill fields, RM4 1PB
- 245 Rainham Creekside Path, RM13 9YZ
- 246 Stirling Close Open Space Rainham, RM13 9NG
- 247 Rush Green Gardens Open Space, RM7 0NR
- 248 Rainham Road opposite Thorogood Way, RM13 7TL
- 249 Chadwick Drive open space, Harold Wood, RM3 0ZA
- 250 Havering-atte-Bower Cricket Ground, RM3 9PD
- The Green, Wennington, RM13 9DX
- 252 Duck Wood, RM3 9YB
- 253 Tylers Wood, CM13 3JA
- 254 Shoulder of Mutton Wood, RM3 9UE
- 255 Hatters Wood, RM3 9ED
- Sage wood, RM3 9SL
- 257 Upminster Cemetery, RM14 2UY
- 258 Rainham marshes, RM13 9YQ
- 259 Ingrebourne Valley North of A1306 RM12 6DF
- 260 Whitchurch Road opposite 118 158, RM3 9AD
- Federation Jewish Cemetery, RM13 9SB
- 262 A12/Whitelands Way Bund, Whitelands Way, Romford, RM3 0XE
- 263 Edenhall Road opp 24 & 28 Edenhall Road, RM3 7RX
- 264 Kingsbridge Close, RM3 8PB
- 265 Craven Gardens land adjacent to Lodge Lane, RM5 2JA
- Fairford Way / Petersfield Avenue, RM3 9YR
- 267 Briscoe Road Verge, Kenway, RM13 9QE