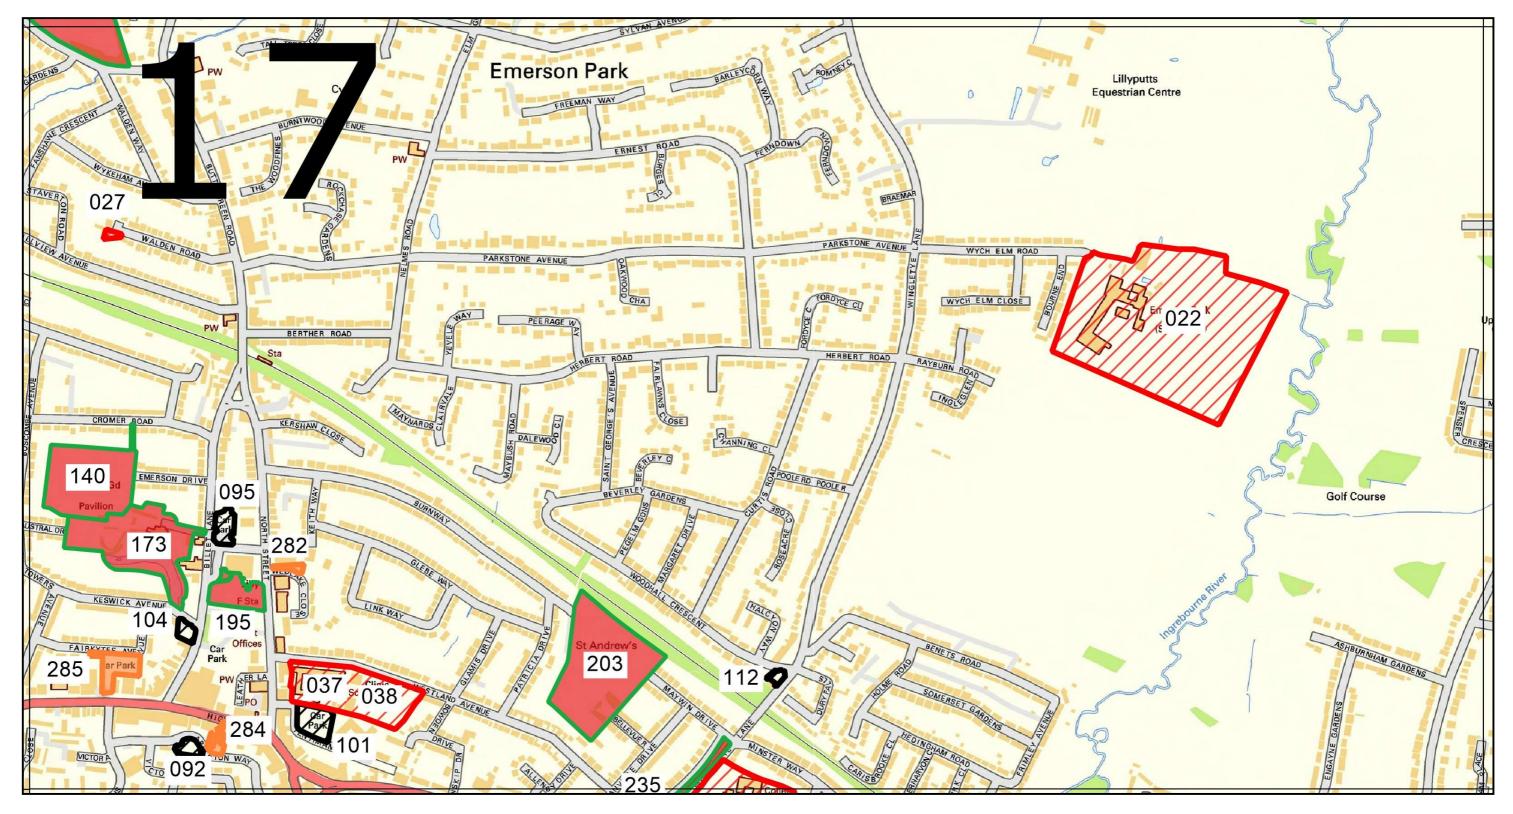

#### **Definitions**

- 5. In this Order, the following definitions shall apply:
  - i. The 'Land' means all land within the London Borough of Havering as appears within the marked blue outline on the attached map at Schedule 2 of this Order.
  - ii. The 'Sensitive Sites' means all the sites within the Land marked on the map at Schedule 2 of this Order and numbered 1 to 306.
- iii. **'Encampment'** means the entering and/or occupying of any land or part of land for residential purposes (temporary or otherwise) with caravans/mobile homes.

# SCHEDULE 2 – LIST OF SITES AND MAPS

| 1            | Abbs Cross Academy and Arts College, Abbs Cross Lane, Hornchurch, RM12 4Y                     |
|--------------|-----------------------------------------------------------------------------------------------|
| 2            | Ardleigh Green Infant School, Ardleigh Green Road, Hornchurch, RM11 2SP                       |
| 3            | Ardleigh Green Junior School, Ardleigh Green Road, Hornchurch, RM11 2SP                       |
| 4            | Benhurst Primary School, Benhurst Avenue, Hornchurch, RM12 4QS                                |
| 5            | Bower Park Academy, Havering Road, Romford, RM1 4YY                                           |
| 6            | Brady Primary School, Wennington Road, Rainham, RM13 9XA                                      |
| 7            | Branfil Primary School, Cedar Avenue, Upminster, RM14 2LW                                     |
| 8            | Broadford Primary School, Faringdon Avenue, Romford, RM3 8JS                                  |
| 9            | Clockhouse Primary School, Clockhouse Lane, Romford, RM5 3QR                                  |
| 10           | Corbets Tey School, Harwood Hall Lane, Upminster, RM14 2YQ                                    |
| 11           | Crowlands Primary School, London Road, Romford, RM7 9NS                                       |
| 12           | Crownfield Infant School, White Hart Lane, Romford, RM7 8JB                                   |
| 13           | Crownfield Junior School, White Hart Lane, Romford, RM7 8JB                                   |
| 14<br>Bower, | Dame Tipping Church of England Primary School, North Road, Havering-Atte-<br>Romford, RM4 1PS |
| 15           | Drapers' Academy, Settle Road, Romford, RM3 9XR                                               |
| 16           | Drapers' Brookside Infant School, Dagnam Park Drive, Romford, RM3 9DJ                         |
| 17           | Drapers' Brookside Junior School, Dagnam Park Drive, Romford, RM3 9DJ                         |
| 18           | Drapers' Maylands Primary School, Settle Road, Romford, RM3 9XR                               |
| 19           | Drapers Pyrgo Priory Primary School, Settle Road, Romford, RM3 9RT                            |
| 20           | Dycorts School, Settle Road, Romford, RM3 9YA                                                 |
| 21           | Elm Park Primary School, South End Road, Hornchurch, RM12 5UA                                 |
| 22           | Emerson Park Academy, Wych Elm Road, Hornchurch, RM11 3AD                                     |
| 23           | Engayne Primary School, Severn Drive, Upminster, RM14 1SW                                     |
| 24           | Gaynes School, Brackendale Gardens, Upminster, RM14 3UX                                       |
| 25           | Gidea Park College, Balgores Lane, Romford, RM2 5JR                                           |
| 26           | Gidea Park Primary School, Lodge Avenue, Romford, RM2 5AJ                                     |
| 27           | Goodrington School, Walden Road, Hornchurch, RM11 2JT                                         |
| 28           | Hacton Primary School, Chepstow Avenue, Hornchurch, RM12 6AU                                  |
| 29           | Hall Mead School, Marlborough Gardens, Upminster, RM14 1SF                                    |

- 30 Harold Court Primary School, Church Road, Romford, RM3 0SH
- 31 Harold Wood Primary School, Recreation Avenue, Romford, RM3 0TH
- 32 Harrow Lodge Primary School, Rainsford Way, Hornchurch, RM12 4BP
- Hilldene Primary School, Straight Road, Romford, RM3 7DT
- 34 Hylands Primary School, Granger Way, Romford, RM1 2RU
- 35 Immanuel School, Havering Road, Romford, RM1 4HR
- 36 La Salette Catholic Primary School, Rainham Road, Rainham, RM13 8SR
- 37 Langtons Infant School, Westland Avenue, Hornchurch, RM11 3SD
- 38 Langtons Junior Academy, Westland Avenue, Hornchurch, RM11 3SD
- 39 Marshalls Park Academy, Pettits Lane, Romford, RM1 4EH
- 40 Mead Primary School, Amersham Road, Romford, RM3 9JD
- 41 Nelmes Primary School, Wingletye Lane, RM11 3BX
- 42 Newtons Primary School, Lowen Road, Rainham, RM13 8QR
- 43 Oakfields Montessori School, Harwood Hall Lane, Upminster, RM14 2YG
- Oasis Academy: Pinewood, Thistledene Avenue, Romford, RM5 2TX
- 45 Parklands Infant School, Havering Road, Romford, RM1 4QX
- 46 Parklands Junior School, Havering Road, Romford, RM1 4QX
- 47 Parsonage Farm Primary School, Farm Road, Rainham, RM13 9JU
- 48 R J Mitchell Primary School, Tangmere Crescent, Hornchurch, RM12 5PP
- 49 Raphael Independent School, Park Lane, Hornchurch, RM11 1XY
- 50 Ravensbourne School, Neave Cresent, Romford, RM3 8HN
- Redden Court School, Cotswold Road, Romford, RM3 0TS
- 52 Rise Park Infant School, Annan Way, Romford, RM1 4UD
- Rise Park Junior School, Annan Way, Romford, RM1 4UD
- Sacred Heart of Mary Girls' School, St Marys Lane, Upminster, RM14 2QR
- 55 Sanders School, Suttons Lane, Hornchurch, RM12 6RT
- 56 Scargill Infant School, Mungo Park Road, Rainham, RM13 7PL
- 57 Scargill Junior School, Mungo Park Road, Rainham, RM13 7PL
- 58 Scotts Primary School, Bonington Road, Hornchurch, RM12 5TD
- 59 Squirrels Heath Infant School, Salisbury Road, Romford, RM2 5TP

- 60 Squirrels Heath Junior School, Salisbury Road, Romford, RM2 5TP
- 61 St Alban's Catholic Primary School, Heron Flight Avenue, Hornchurch, RM12 5L
- 62St Edward's Church of England School and Sixth Form College, London Road, Romford, RM7 9NX
- 63St Edward's Church of England Voluntary Aided Primary School, Havering Drive, Romfd, RM1 4BT
- 64 St Joseph's Catholic Primary School, St Mary's Lane, Upminster, RM14 2QB
- 65 St Mary's Catholic Primary School, Hornchurch Road, Hornchurch, RM12 4TL
- 66 St Mary's Hare Park Primary School, South Drive, Romford, RM2 6HH
- 67 St Patrick's Catholic Primary School, Lowshoe Lane, Romford, RM5 2AP
- 68 St Peter's Catholic Primary School, Dorset Avenue, Romford, RM1 4JA
- 69 St Ursula's Catholic Infant School, Straight Road, Romford, RM3 7JS
- 70 St Ursula's Catholic Junior School, Straight Road, Romford, RM3 7JS
- 71 Suttons Primary School, Suttons Lane, Hornchurch, RM12 6RP
- 72 The Albany School, Broadstone Road, Hornchurch, RM12 4AJ
- 73 The Brittons Academy, Ford Lane, Rainham, RM13 7BB
- 74 The Campion School, Wingletye Lane, Hornchurch, RM11 3BX
- 75 The Coopers' Company and Coborn School, St Marys Lane, Upminster, RM14 3HS
- The Frances Bardsley Academy for Girls, Brentwood Road, Romford, RM1 2RR
- 77The Harris Academy (formerly Chafford School), Lambs Lane South, Rainham, RM13 9XD
- 78 The James Oglethorpe Primary School, Ashvale Gardens, Upminster, RM14 3NB
- 79 The Mawney Foundation School, Mawney Road, Romford, RM7 7HR
- The Royal Liberty School, Upper Brentwood Road, Romford, RM2 6HJ
- Towers Infant School, Osborne Road, Hornchurch, RM11 1HP
- Towers Junior School, Osborne Road, Hornchurch, RM11 1HP
- Upminster Infant School, St Marys Lane, Upminster, RM14 3BS
- Upminster Junior School, St Marys Lane, Upminster, RM14 3BS
- Whybridge Infant School, Ford Lane, Rainham, RM13 7AR
- Whybridge Junior School, Ford Lane, Rainham, RM13 7AR

87Rainham Village Primary School & Nursery, Upminster Road South, Rainham, RM13 9AA

- Havering Technical College (Quarles Campus), Tring Gardens, Romford, RM3 9ES
- Havering College Rainham Campus, New Road, Rainham, RM13 8GP
- 90 Havering Sixth Form College, Wingletye Lane, Hornchurch, RM11 3SU

91Havering College of Further and Higher Education, Ardleigh Green Road, Hornchurch, RM11 2LL

- 92 Appleton Way Car Park, Hornchurch, RM12 6JL
- Angel Way Multi Storey Car Park / Decathlon Site, Romford, RM1 1JH
- 94 Balgores Square Car Park, Romford, RM2 6AX
- 95 Billet Lane Car Park, Hornchurch, RM11 1TS
- 96 Cherry Tree Car Park, Rainham, RM13 7QX
- 97 Como Street Car Park, Romford, RM7 7DL
- 98 Dorrington Gardens Car Park, Hornchurch, RM12 4HX
- 99 Elm Park Hotel Car Park, Elm Park, RM12 4RX
- 100 Elm Park Library Car Park, Elm Park, RM12 4PT
- 101 Fentiman Way Car Park, Hornchurch, RM11 1QX
- 102 Front Lane Car Park, Upminster, RM14 1XL
- Hoppy Hall Car Park, Upminster, RM14 2WS
- 104 Keswick Avenue Car Park, Hornchurch, RM11 1XP
- 105 Old Church Rise Car Park, Romford, RM7 0BB
- 106 Rex Close Car Park, Romford, RM5 3JS
- 107 Slaney Road Car Park, Romford, RM1 3NH
- 108 Town Hall 3/4, Romford, RM1 3BB
- 109 Town Hall 1/2, Romford, RM1 3BB
- 110 Viking Way Car Park, Rainham, RM13 9YT
- Wilson Close Car Park, Upminster, RM14 2YS
- Woodhall Crescent Car Park, Hornchurch, RM11 3NN
- 113 Abbey Lane Open Space, RM13 9QH
- 114 Amersham Road, RM3 9JJ
- 115 Balgores Lane playing field, RM2 6BS
- 116 Barham Close, RM7 8ED
- 117 Bedfords Park, RM4 1QH

- 118 Berwick Woods, RM13 9QH
- 119 Bretons Outdoor Recreation Ground/ Centre/Car Park, RM13 7LP
- 120 Briar Road, RM3 8AP
- 121 Brittons Playing Field / Park, RM13 7LJ
- 122 Brookway play area, RM13 9HW
- 123 Broxhill Centre, RM4 1XN
- 124 Central Park, RM3 9PB
- 125 Chelmsford Avenue Playsite, RM5 3XH
- 126 Chelmsford Avenue/ Galleywood Crescent, RM5 3XH
- 127 Chudleigh Road open Space, RM3 9AU
- 128 Clematis Close, RM3 8JL
- 129 Clockhouse Gardens, RM14 3DH
- 130 Collier Row link, RM5 3HF
- 131 Collier Row Recreation Ground Pedestrian gate, RM5 2BD
- 132 Cornflower Way open Space, RM3 0XY
- 133 Coronation Gardens, RM1 3BL
- 134 Cottons Park, RM7 9QX
- 135 Cranham Brickfields Sunnycroft Gdns, RM14 1HR
- 136 Dagnam Park, RM3 9XR
- 137 Elliots Field, RM11 3DJ
- 138 Elm Close / Elm Road, RM7 8HH
- 139 Farringdon Flood Lagoon, RM3 8SU
- 140 Fielders Sports Ground, RM11 1EY
- 141 Fleet Close play site, RM14 1PS
- 142 Forest Row Centre, RM5 2LB
- 143 Forest Row play site, RM5 2LB
- 144 Gaynes Parkway, RM14 2NL
- 145 Gidea Park Sports Ground, RM2 6NP
- 146 Gooshay Drive/Gooshay Gardens, RM3 8AF
- Gooshay Drive next to A12/ Melksham Drive, RM3 8QT

- Gooshay Drive/St Neots Road and Harlesden Road, RM3 9LR
- 149 Grenfell Park, RM7 0PT
- 150 Hacton Parkway and Playsite, RM14 2NL
- 151 Hall Lane Mini Golf, RM14 1AQ
- 152 Harold Wood Park, RM3 0LX
- 153 Harrow Lodge Park, RM11 1JR
- 154 Havering Country Park, RM4 1PH
- 155 Havering Playing Field, RM4 1PS
- 156 Havering Road opposite Moray Way, RM1 4BZ
- 157 Havering Village Green, RM4 1PL
- 158 Havering Well Garden, RM12 4TN
- Haynes Park, RM11 2BU
- 160 Hilldene Ave/Nth Hill Drive, RM3 9AQ
- 161 o/s 25 Nth Hill Drive, RM3 7XR
- o/s 45 Nth Hill Drive, RM3 7XR
- 163 Nth Hill Drive/ Taunton Road, RM3 7ST
- 164 Taunton Rd/Barnstable Rd, RM3 7SS
- 165 180 Taunton Rd, RM3 7PJ
- 166 Taunton Rd/Noak Hill Rd, RM3 7PJ
- 167 Ashbourne Rd/Lewes Rd, RM3 7YT
- 168 Ashbourne Road/ Aylsham Lane, RM3 7YT
- 169 Ashbourne Road, RM3 7YT
- 170 Hornchurch Stadium, RM14 2LX
- 171 Hylands Park, RM11 1HA
- 172 Jutsums Recreation Ground, RM7 0ER
- 173 Keats Avenue playsite, RM3 7NS
- 174 Kew Close, RM1 4WJ
- 175 King Georges Playing Field, RM7 7PN
- 176 Langtons Gardens, RM11 1AX
- 177 Lamson Road, Rainham Marshes Nature Reserve, RM13 9YY

- 178 Lawns Park, RM1 4TL
- 179 Lessa Playsite and Open Space, RM13 8SW
- 180 Lodge Farm Park, RM2 5JB
- 181 Louis Marchesi Playsite (Maybank), RM12 5NA
- Mardyke Adventure Playground and Open Space, RM13 8NS
- 183 Mrtyle Road, RM3 8XS
- Noak Hill Sports Ground, RM4 1LD
- North Hill Recreation Ground, RM3 9DH
- 186 Nth Romford Community Centre, RM5 3QJ
- 187 Oldchurch Park, RM7 0DL
- 188 Painsbrook Open Space Harold Wood, RM3 0SH
- 189 Painsbrook Way Open Space Harold Hill, RM3 9PB
- 190 Park Lane Recreation Ground, RM11 1EG
- 191 Parklands, RM14 2DT
- 192 Priory Road Open Space, RM3 9AL
- 193 Priory Road opposite Priory Path, RM3 9AL
- 194 Priory Path, RM3 9AL
- 195 Queens Theatre, RM11 1AX
- 196 Rainham Recreation Ground, RM13 9AA
- 197 Raphael Park, RM2 5EB
- 198 Rise Park, RM1 4XH
- 199 Rise Park Boulevard, RM1 4PP
- 200 Sheffield Drive open space, RM3 9YB
- 201 Spring Farm Park, RM13 9XF
- 202 Stratton Wood, RM3 9UH
- 203 St Andrews Park, RM11 3SQ
- 204 St Neots Barnsley Road, RM3 9LP
- 205 Sunflower Way flood lagoon, RM3 0XZ
- 206 Open Space Jarvis Way, RM3 0WT
- 207 St Neots Open Area adjacent to Penzance Road, RM3 9PP

- 208 St Neots play site, RM3 9LR
- 209 Suttons Parkway, RM12 6DP
- 210 The Dell, Hornchurch, RM12 6QP
- The Glens Elm Park, RM12 4AU
- The Glens, Rainham, RM13 9NS
- 213 Tyle Green, RM11 2TB
- 214 Tylers Common, RM14 1TS
- 215 Upminster Hall Playing Field, RM14 1AU
- 216 Upminster Park, RM14 2AD
- 217 Westlands, RM7 9NU
- Whitchurch Road, RM3 9EU
- White Hart Lane/Cross Road, RM7 8HX
- Whybridge Close open space, RM13 8BB
- Wincanton Road open space/ Tees Drive, RM3 9DH
- Windmill Field, RM14 2QL
- 223 Kings Lynn Drive/ Dartfields, RM3 8BZ
- 224 Dunstable Road, RM3 8JB
- o/s No. 132 Chatteris Ave, RM3 8EU
- 226 Trowbridge Road, RM3 8YN
- 227 Kingsbridge Circus, RM3 8NL
- 228 Dewsbury Road/Farringdon Ave, RM3 8JU
- Halesworth Road/ Kettering Road, RM3 8QD
- 230 Cambourne Ave opp. Halesworth Road, RM3 8QP
- 231 Petersfield Ave/ Dagnam Park Drive, RM3 9XH
- 232 Dagnam Park Drive / Sheffield Drive, RM3 9XR
- Dagnam Park Drive/Dagnam Park Square, RM3 9XR
- 234 Dagnam Park Drive/ Dagnam Park Close, RM3 9XR
- Wingletye Lane between Upminster Road & Maywin Drive, RM11 3SU
- 236 Between Hacton Lane & Kenley Gardens, RM12 6PD
- 237 Between Hacton Lane & Clement Way, RM14 2NX

- 238 Between Hacton Lane & Bevan Way, RM12 6DT
- 239 Lilliput open space, RM7 0BJ
- Jubilee Park, Old Church Road, RM7 0FA
- 241 Queens Hospital vacant land site, RM7 0AG
- 242 Hornchurch Country Park, Squadron Approach, RM13 7YA
- 243 Ingrebourne Hill, Rainham Road, RM13 8ST
- Orange Tree Hill fields, RM4 1PB
- 245 Rainham Creekside Path, RM13 9YZ
- 246 Stirling Close Open Space Rainham, RM13 9NG
- 247 Rush Green Gardens Open Space, RM7 0NR
- 248 Rainham Road opposite Thorogood Way, RM13 7TL
- 249 Chadwick Drive open space, Harold Wood, RM3 0ZA
- 250 Havering-atte-Bower Cricket Ground, RM3 9PD
- The Green, Wennington, RM13 9DX
- 252 Duck Wood, RM3 9YB
- 253 Tylers Wood, CM13 3JA
- 254 Shoulder of Mutton Wood, RM3 9UE
- 255 Hatters Wood, RM3 9ED
- Sage wood, RM3 9SL
- 257 Upminster Cemetery, RM14 2UY
- 258 Rainham marshes, RM13 9YQ
- 259 Ingrebourne Valley North of A1306 RM12 6DF
- 260 Whitchurch Road opposite 118 158, RM3 9AD
- Federation Jewish Cemetery, RM13 9SB
- 262 A12/Whitelands Way Bund, Whitelands Way, Romford, RM3 0XE
- 263 Edenhall Road opp 24 & 28 Edenhall Road, RM3 7RX
- 264 Kingsbridge Close, RM3 8PB
- 265 Craven Gardens land adjacent to Lodge Lane, RM5 2JA
- Fairford Way / Petersfield Avenue, RM3 9YR
- 267 Briscoe Road Verge, Kenway, RM13 9QE

- 268 Romford Library Gardens, RM1 3AR
- 269 Crow Lane Cemetry, RM7 0EP
- 270 St. Francis Hospice Havering-Atte-Bower, RM4 1QH
- 271 Harold Court Woods, RM3 0LA
- 272 Pages Wood, RM11 3TY
- 273 Berwick Glades, RM13 9EJ
- 274 Bonnetts Wood, RM14 2XR
- 275 Thames Chase Forest Centre, RM14 3NS
- 276 Folkes Lane Woodland, RM14 1TH
- 277 Belhus Country Park, RM15 4XJ
- 278 Ockendon Road Grass Verge adjacent Huntsman and Hounds, RM14 2DN
- 279 Tern Gardens, RM14 1ED
- 280 BID AREA, RM13 9DB
- 281 Spilsby Road, RM3 8UP
- 282 BT Telephone Exchange, Wedlake Close, RM11 1SP
- 283 Harold Hill, The Bear Public House, RM3 7LL
- 284 118 High Street, Hornchurch, RM12 4HR
- 285 Lidl / Mecca Bingo Hall Car Park, High Street, Hornchurch, RM11 1TP
- 286 Lower Bedsford Road (Stone Mason Site), RM1 4DQ
- Lowen Road, Rainham, RM13 8JN
- New Road (near Essex Auto Sales), RM13 8QS
- 289 Ockendon Road (White Post Farm), RM14 3PP
- 290 Palms Austin Hotel, RM11 3UJ
- 291 Stanwyck Gardens, Romford (rear of), RM3 7JU
- 292 Tesco Land, Bridge Road, Rainham, RM13 9YZ
- 293 Tesco Land, Bryant Avenue, Romford (Gallows Corner), RM3 0LL
- 294 Tesco Land, 300 Hornchurch Road, RM11 1PY
- 295 The Cockney Gent Public House, Petersfield Road, RM3 9PH
- The Pompadours Public House, Hildene Avenue, RM3 8DR
- 297 The Verve Apartments, Romford, RM1 3FB

- 298 B & Q Roneo Corner, RM11 1PY
- 299 B & Q Tangent Link, RM3 8GZ
- 300 Malborough Road (Bonzer Farm), RM7 8AS
- Wymark Close, RM13 8SW
- 302 St George's Hospital / Redevelopment Site, RM12 6RS
- 303 Ashton Road / Bampton Road, RM3 8QQ
- 304 78 Straight Road, Harold Hill, RM3 8AA
- 305 Barnstaple Road (Grass verges), RM3 7SX
- 306 Prospect Road, recreation ground, RM11 3TY

| Havering Incursion Map Tile 2                                                                                                                                                                                                                                                                                                                                                                                                                                                                                                                                                                                                                                                                                                                                                                                                                                                                                                                                                                                                                                                                                                                                                                                                                                                                                                                                                                                                                                                                                                                                                                                                                                                                                                                                                                                                                                                                                                                                                                                                                                                                                                  | TQ5216793476                                          | N N |
|--------------------------------------------------------------------------------------------------------------------------------------------------------------------------------------------------------------------------------------------------------------------------------------------------------------------------------------------------------------------------------------------------------------------------------------------------------------------------------------------------------------------------------------------------------------------------------------------------------------------------------------------------------------------------------------------------------------------------------------------------------------------------------------------------------------------------------------------------------------------------------------------------------------------------------------------------------------------------------------------------------------------------------------------------------------------------------------------------------------------------------------------------------------------------------------------------------------------------------------------------------------------------------------------------------------------------------------------------------------------------------------------------------------------------------------------------------------------------------------------------------------------------------------------------------------------------------------------------------------------------------------------------------------------------------------------------------------------------------------------------------------------------------------------------------------------------------------------------------------------------------------------------------------------------------------------------------------------------------------------------------------------------------------------------------------------------------------------------------------------------------|-------------------------------------------------------|-----|
| The National Land & Property Gazetteer  Tad & Property Gazetteer  STREET  Gazetteer  Gaz | Scale: 1:10000<br>Date: 25 September 2024<br>Size: A4 |     |