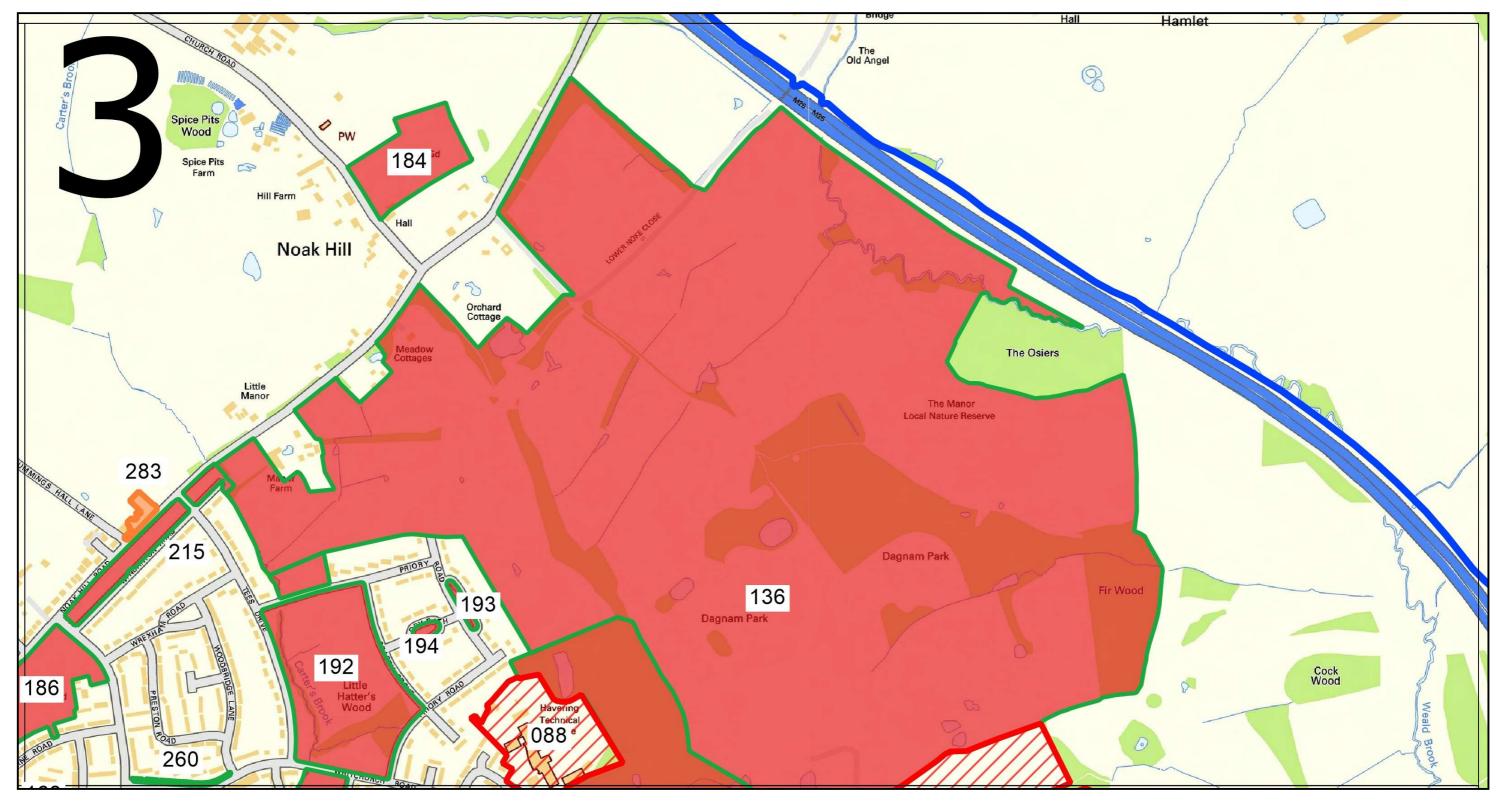

| Havering Incursion Map Tile 1                                                               | TQ4946393468                                    |
|---------------------------------------------------------------------------------------------|-------------------------------------------------|
| The National Land & Property Gazetter  NATIONAL STREET GAZETTEER  NATIONAL STREET GAZETTEER | Scale: 1:10000 Date: 25 September 2024 Size: A4 |