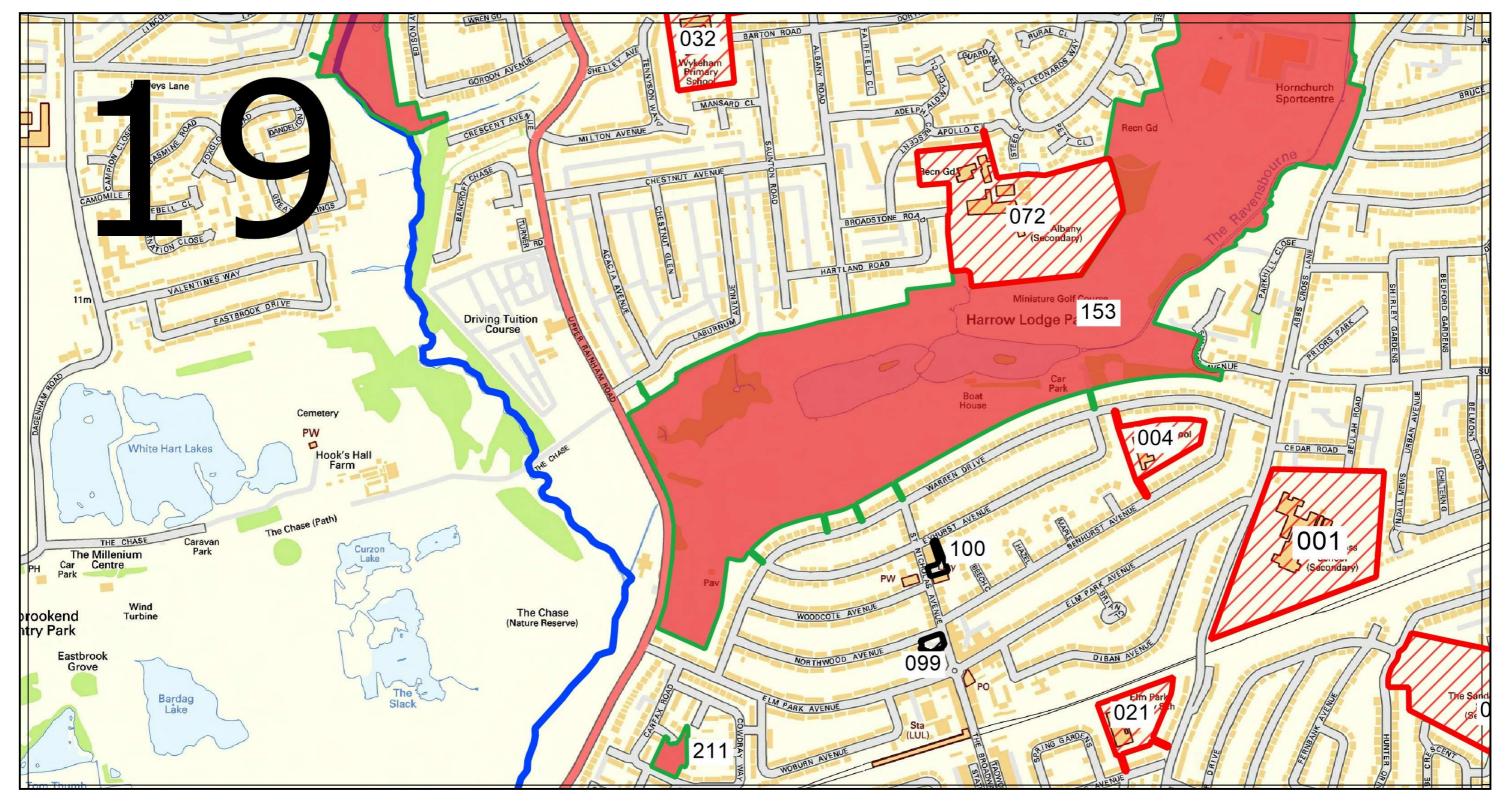

#### **Definitions**

- 5. In this Order, the following definitions shall apply:
  - i. The 'Land' means all land within the London Borough of Havering as appears within the marked blue outline on the attached map at Schedule 2 of this Order.
  - ii. The 'Sensitive Sites' means all the sites within the Land marked on the map at Schedule 2 of this Order and numbered 1 to 306.
- iii. **'Encampment'** means the entering and/or occupying of any land or part of land for residential purposes (temporary or otherwise) with caravans/mobile homes.

# SCHEDULE 2 – LIST OF SITES AND MAPS

| 1            | Abbs Cross Academy and Arts College, Abbs Cross Lane, Hornchurch, RM12 4Y                     |
|--------------|-----------------------------------------------------------------------------------------------|
| 2            | Ardleigh Green Infant School, Ardleigh Green Road, Hornchurch, RM11 2SP                       |
| 3            | Ardleigh Green Junior School, Ardleigh Green Road, Hornchurch, RM11 2SP                       |
| 4            | Benhurst Primary School, Benhurst Avenue, Hornchurch, RM12 4QS                                |
| 5            | Bower Park Academy, Havering Road, Romford, RM1 4YY                                           |
| 6            | Brady Primary School, Wennington Road, Rainham, RM13 9XA                                      |
| 7            | Branfil Primary School, Cedar Avenue, Upminster, RM14 2LW                                     |
| 8            | Broadford Primary School, Faringdon Avenue, Romford, RM3 8JS                                  |
| 9            | Clockhouse Primary School, Clockhouse Lane, Romford, RM5 3QR                                  |
| 10           | Corbets Tey School, Harwood Hall Lane, Upminster, RM14 2YQ                                    |
| 11           | Crowlands Primary School, London Road, Romford, RM7 9NS                                       |
| 12           | Crownfield Infant School, White Hart Lane, Romford, RM7 8JB                                   |
| 13           | Crownfield Junior School, White Hart Lane, Romford, RM7 8JB                                   |
| 14<br>Bower, | Dame Tipping Church of England Primary School, North Road, Havering-Atte-<br>Romford, RM4 1PS |
| 15           | Drapers' Academy, Settle Road, Romford, RM3 9XR                                               |
| 16           | Drapers' Brookside Infant School, Dagnam Park Drive, Romford, RM3 9DJ                         |
| 17           | Drapers' Brookside Junior School, Dagnam Park Drive, Romford, RM3 9DJ                         |
| 18           | Drapers' Maylands Primary School, Settle Road, Romford, RM3 9XR                               |
| 19           | Drapers Pyrgo Priory Primary School, Settle Road, Romford, RM3 9RT                            |
| 20           | Dycorts School, Settle Road, Romford, RM3 9YA                                                 |
| 21           | Elm Park Primary School, South End Road, Hornchurch, RM12 5UA                                 |
| 22           | Emerson Park Academy, Wych Elm Road, Hornchurch, RM11 3AD                                     |
| 23           | Engayne Primary School, Severn Drive, Upminster, RM14 1SW                                     |
| 24           | Gaynes School, Brackendale Gardens, Upminster, RM14 3UX                                       |
| 25           | Gidea Park College, Balgores Lane, Romford, RM2 5JR                                           |
| 26           | Gidea Park Primary School, Lodge Avenue, Romford, RM2 5AJ                                     |
| 27           | Goodrington School, Walden Road, Hornchurch, RM11 2JT                                         |
| 28           | Hacton Primary School, Chepstow Avenue, Hornchurch, RM12 6AU                                  |
| 29           | Hall Mead School, Marlborough Gardens, Upminster, RM14 1SF                                    |

- 30 Harold Court Primary School, Church Road, Romford, RM3 0SH
- 31 Harold Wood Primary School, Recreation Avenue, Romford, RM3 0TH
- 32 Harrow Lodge Primary School, Rainsford Way, Hornchurch, RM12 4BP
- Hilldene Primary School, Straight Road, Romford, RM3 7DT
- 34 Hylands Primary School, Granger Way, Romford, RM1 2RU
- 35 Immanuel School, Havering Road, Romford, RM1 4HR
- 36 La Salette Catholic Primary School, Rainham Road, Rainham, RM13 8SR
- 37 Langtons Infant School, Westland Avenue, Hornchurch, RM11 3SD
- 38 Langtons Junior Academy, Westland Avenue, Hornchurch, RM11 3SD
- 39 Marshalls Park Academy, Pettits Lane, Romford, RM1 4EH
- 40 Mead Primary School, Amersham Road, Romford, RM3 9JD
- 41 Nelmes Primary School, Wingletye Lane, RM11 3BX
- 42 Newtons Primary School, Lowen Road, Rainham, RM13 8QR
- 43 Oakfields Montessori School, Harwood Hall Lane, Upminster, RM14 2YG
- Oasis Academy: Pinewood, Thistledene Avenue, Romford, RM5 2TX
- 45 Parklands Infant School, Havering Road, Romford, RM1 4QX
- 46 Parklands Junior School, Havering Road, Romford, RM1 4QX
- 47 Parsonage Farm Primary School, Farm Road, Rainham, RM13 9JU
- 48 R J Mitchell Primary School, Tangmere Crescent, Hornchurch, RM12 5PP
- 49 Raphael Independent School, Park Lane, Hornchurch, RM11 1XY
- 50 Ravensbourne School, Neave Cresent, Romford, RM3 8HN
- Redden Court School, Cotswold Road, Romford, RM3 0TS
- 52 Rise Park Infant School, Annan Way, Romford, RM1 4UD
- Rise Park Junior School, Annan Way, Romford, RM1 4UD
- Sacred Heart of Mary Girls' School, St Marys Lane, Upminster, RM14 2QR
- 55 Sanders School, Suttons Lane, Hornchurch, RM12 6RT
- 56 Scargill Infant School, Mungo Park Road, Rainham, RM13 7PL
- 57 Scargill Junior School, Mungo Park Road, Rainham, RM13 7PL
- 58 Scotts Primary School, Bonington Road, Hornchurch, RM12 5TD
- 59 Squirrels Heath Infant School, Salisbury Road, Romford, RM2 5TP

- 60 Squirrels Heath Junior School, Salisbury Road, Romford, RM2 5TP
- 61 St Alban's Catholic Primary School, Heron Flight Avenue, Hornchurch, RM12 5L
- 62St Edward's Church of England School and Sixth Form College, London Road, Romford, RM7 9NX
- 63St Edward's Church of England Voluntary Aided Primary School, Havering Drive, Romfd, RM1 4BT
- 64 St Joseph's Catholic Primary School, St Mary's Lane, Upminster, RM14 2QB
- 65 St Mary's Catholic Primary School, Hornchurch Road, Hornchurch, RM12 4TL
- 66 St Mary's Hare Park Primary School, South Drive, Romford, RM2 6HH
- 67 St Patrick's Catholic Primary School, Lowshoe Lane, Romford, RM5 2AP
- 68 St Peter's Catholic Primary School, Dorset Avenue, Romford, RM1 4JA
- 69 St Ursula's Catholic Infant School, Straight Road, Romford, RM3 7JS
- 70 St Ursula's Catholic Junior School, Straight Road, Romford, RM3 7JS
- 71 Suttons Primary School, Suttons Lane, Hornchurch, RM12 6RP
- 72 The Albany School, Broadstone Road, Hornchurch, RM12 4AJ
- 73 The Brittons Academy, Ford Lane, Rainham, RM13 7BB
- 74 The Campion School, Wingletye Lane, Hornchurch, RM11 3BX
- 75 The Coopers' Company and Coborn School, St Marys Lane, Upminster, RM14 3HS
- The Frances Bardsley Academy for Girls, Brentwood Road, Romford, RM1 2RR
- 77The Harris Academy (formerly Chafford School), Lambs Lane South, Rainham, RM13 9XD
- 78 The James Oglethorpe Primary School, Ashvale Gardens, Upminster, RM14 3NB
- 79 The Mawney Foundation School, Mawney Road, Romford, RM7 7HR
- The Royal Liberty School, Upper Brentwood Road, Romford, RM2 6HJ
- Towers Infant School, Osborne Road, Hornchurch, RM11 1HP
- Towers Junior School, Osborne Road, Hornchurch, RM11 1HP
- Upminster Infant School, St Marys Lane, Upminster, RM14 3BS
- Upminster Junior School, St Marys Lane, Upminster, RM14 3BS
- Whybridge Infant School, Ford Lane, Rainham, RM13 7AR
- Whybridge Junior School, Ford Lane, Rainham, RM13 7AR

87Rainham Village Primary School & Nursery, Upminster Road South, Rainham, RM13 9AA

- Havering Technical College (Quarles Campus), Tring Gardens, Romford, RM3 9ES
- Havering College Rainham Campus, New Road, Rainham, RM13 8GP
- 90 Havering Sixth Form College, Wingletye Lane, Hornchurch, RM11 3SU

91Havering College of Further and Higher Education, Ardleigh Green Road, Hornchurch, RM11 2LL

- 92 Appleton Way Car Park, Hornchurch, RM12 6JL
- Angel Way Multi Storey Car Park / Decathlon Site, Romford, RM1 1JH
- 94 Balgores Square Car Park, Romford, RM2 6AX
- 95 Billet Lane Car Park, Hornchurch, RM11 1TS
- 96 Cherry Tree Car Park, Rainham, RM13 7QX
- 97 Como Street Car Park, Romford, RM7 7DL
- 98 Dorrington Gardens Car Park, Hornchurch, RM12 4HX
- 99 Elm Park Hotel Car Park, Elm Park, RM12 4RX
- 100 Elm Park Library Car Park, Elm Park, RM12 4PT
- 101 Fentiman Way Car Park, Hornchurch, RM11 1QX
- 102 Front Lane Car Park, Upminster, RM14 1XL
- Hoppy Hall Car Park, Upminster, RM14 2WS
- 104 Keswick Avenue Car Park, Hornchurch, RM11 1XP
- 105 Old Church Rise Car Park, Romford, RM7 0BB
- 106 Rex Close Car Park, Romford, RM5 3JS
- 107 Slaney Road Car Park, Romford, RM1 3NH
- 108 Town Hall 3/4, Romford, RM1 3BB
- 109 Town Hall 1/2, Romford, RM1 3BB
- 110 Viking Way Car Park, Rainham, RM13 9YT
- Wilson Close Car Park, Upminster, RM14 2YS
- Woodhall Crescent Car Park, Hornchurch, RM11 3NN
- 113 Abbey Lane Open Space, RM13 9QH
- 114 Amersham Road, RM3 9JJ
- 115 Balgores Lane playing field, RM2 6BS
- 116 Barham Close, RM7 8ED
- 117 Bedfords Park, RM4 1QH

- 118 Berwick Woods, RM13 9QH
- 119 Bretons Outdoor Recreation Ground/ Centre/Car Park, RM13 7LP
- 120 Briar Road, RM3 8AP
- 121 Brittons Playing Field / Park, RM13 7LJ
- 122 Brookway play area, RM13 9HW
- 123 Broxhill Centre, RM4 1XN
- 124 Central Park, RM3 9PB
- 125 Chelmsford Avenue Playsite, RM5 3XH
- 126 Chelmsford Avenue/ Galleywood Crescent, RM5 3XH
- 127 Chudleigh Road open Space, RM3 9AU
- 128 Clematis Close, RM3 8JL
- 129 Clockhouse Gardens, RM14 3DH
- 130 Collier Row link, RM5 3HF
- 131 Collier Row Recreation Ground Pedestrian gate, RM5 2BD
- 132 Cornflower Way open Space, RM3 0XY
- 133 Coronation Gardens, RM1 3BL
- 134 Cottons Park, RM7 9QX
- 135 Cranham Brickfields Sunnycroft Gdns, RM14 1HR
- 136 Dagnam Park, RM3 9XR
- 137 Elliots Field, RM11 3DJ
- 138 Elm Close / Elm Road, RM7 8HH
- 139 Farringdon Flood Lagoon, RM3 8SU
- 140 Fielders Sports Ground, RM11 1EY
- 141 Fleet Close play site, RM14 1PS
- 142 Forest Row Centre, RM5 2LB
- 143 Forest Row play site, RM5 2LB
- 144 Gaynes Parkway, RM14 2NL
- 145 Gidea Park Sports Ground, RM2 6NP
- 146 Gooshay Drive/Gooshay Gardens, RM3 8AF
- Gooshay Drive next to A12/ Melksham Drive, RM3 8QT

- Gooshay Drive/St Neots Road and Harlesden Road, RM3 9LR
- 149 Grenfell Park, RM7 0PT
- 150 Hacton Parkway and Playsite, RM14 2NL
- 151 Hall Lane Mini Golf, RM14 1AQ
- 152 Harold Wood Park, RM3 0LX
- 153 Harrow Lodge Park, RM11 1JR
- 154 Havering Country Park, RM4 1PH
- 155 Havering Playing Field, RM4 1PS
- 156 Havering Road opposite Moray Way, RM1 4BZ
- 157 Havering Village Green, RM4 1PL
- 158 Havering Well Garden, RM12 4TN
- Haynes Park, RM11 2BU
- 160 Hilldene Ave/Nth Hill Drive, RM3 9AQ
- 161 o/s 25 Nth Hill Drive, RM3 7XR
- o/s 45 Nth Hill Drive, RM3 7XR
- 163 Nth Hill Drive/ Taunton Road, RM3 7ST
- 164 Taunton Rd/Barnstable Rd, RM3 7SS
- 165 180 Taunton Rd, RM3 7PJ
- 166 Taunton Rd/Noak Hill Rd, RM3 7PJ
- 167 Ashbourne Rd/Lewes Rd, RM3 7YT
- 168 Ashbourne Road/ Aylsham Lane, RM3 7YT
- 169 Ashbourne Road, RM3 7YT
- 170 Hornchurch Stadium, RM14 2LX
- 171 Hylands Park, RM11 1HA
- 172 Jutsums Recreation Ground, RM7 0ER
- 173 Keats Avenue playsite, RM3 7NS
- 174 Kew Close, RM1 4WJ
- 175 King Georges Playing Field, RM7 7PN
- 176 Langtons Gardens, RM11 1AX
- 177 Lamson Road, Rainham Marshes Nature Reserve, RM13 9YY

- 178 Lawns Park, RM1 4TL
- 179 Lessa Playsite and Open Space, RM13 8SW
- 180 Lodge Farm Park, RM2 5JB
- 181 Louis Marchesi Playsite (Maybank), RM12 5NA
- Mardyke Adventure Playground and Open Space, RM13 8NS
- 183 Mrtyle Road, RM3 8XS
- Noak Hill Sports Ground, RM4 1LD
- North Hill Recreation Ground, RM3 9DH
- 186 Nth Romford Community Centre, RM5 3QJ
- 187 Oldchurch Park, RM7 0DL
- 188 Painsbrook Open Space Harold Wood, RM3 0SH
- 189 Painsbrook Way Open Space Harold Hill, RM3 9PB
- 190 Park Lane Recreation Ground, RM11 1EG
- 191 Parklands, RM14 2DT
- 192 Priory Road Open Space, RM3 9AL
- 193 Priory Road opposite Priory Path, RM3 9AL
- 194 Priory Path, RM3 9AL
- 195 Queens Theatre, RM11 1AX
- 196 Rainham Recreation Ground, RM13 9AA
- 197 Raphael Park, RM2 5EB
- 198 Rise Park, RM1 4XH
- 199 Rise Park Boulevard, RM1 4PP
- 200 Sheffield Drive open space, RM3 9YB
- 201 Spring Farm Park, RM13 9XF
- 202 Stratton Wood, RM3 9UH
- 203 St Andrews Park, RM11 3SQ
- 204 St Neots Barnsley Road, RM3 9LP
- 205 Sunflower Way flood lagoon, RM3 0XZ
- 206 Open Space Jarvis Way, RM3 0WT
- 207 St Neots Open Area adjacent to Penzance Road, RM3 9PP

- 208 St Neots play site, RM3 9LR
- 209 Suttons Parkway, RM12 6DP
- 210 The Dell, Hornchurch, RM12 6QP
- The Glens Elm Park, RM12 4AU
- The Glens, Rainham, RM13 9NS
- 213 Tyle Green, RM11 2TB
- 214 Tylers Common, RM14 1TS
- 215 Upminster Hall Playing Field, RM14 1AU
- 216 Upminster Park, RM14 2AD
- 217 Westlands, RM7 9NU
- Whitchurch Road, RM3 9EU
- White Hart Lane/Cross Road, RM7 8HX
- Whybridge Close open space, RM13 8BB
- Wincanton Road open space/ Tees Drive, RM3 9DH
- Windmill Field, RM14 2QL
- 223 Kings Lynn Drive/ Dartfields, RM3 8BZ
- 224 Dunstable Road, RM3 8JB
- o/s No. 132 Chatteris Ave, RM3 8EU
- 226 Trowbridge Road, RM3 8YN
- 227 Kingsbridge Circus, RM3 8NL
- 228 Dewsbury Road/Farringdon Ave, RM3 8JU
- Halesworth Road/ Kettering Road, RM3 8QD
- 230 Cambourne Ave opp. Halesworth Road, RM3 8QP
- 231 Petersfield Ave/ Dagnam Park Drive, RM3 9XH
- 232 Dagnam Park Drive / Sheffield Drive, RM3 9XR
- Dagnam Park Drive/Dagnam Park Square, RM3 9XR
- 234 Dagnam Park Drive/ Dagnam Park Close, RM3 9XR
- Wingletye Lane between Upminster Road & Maywin Drive, RM11 3SU
- 236 Between Hacton Lane & Kenley Gardens, RM12 6PD
- 237 Between Hacton Lane & Clement Way, RM14 2NX

- 238 Between Hacton Lane & Bevan Way, RM12 6DT
- 239 Lilliput open space, RM7 0BJ
- Jubilee Park, Old Church Road, RM7 0FA
- 241 Queens Hospital vacant land site, RM7 0AG
- 242 Hornchurch Country Park, Squadron Approach, RM13 7YA
- 243 Ingrebourne Hill, Rainham Road, RM13 8ST
- Orange Tree Hill fields, RM4 1PB
- 245 Rainham Creekside Path, RM13 9YZ
- 246 Stirling Close Open Space Rainham, RM13 9NG
- 247 Rush Green Gardens Open Space, RM7 0NR
- 248 Rainham Road opposite Thorogood Way, RM13 7TL
- 249 Chadwick Drive open space, Harold Wood, RM3 0ZA
- 250 Havering-atte-Bower Cricket Ground, RM3 9PD
- The Green, Wennington, RM13 9DX
- 252 Duck Wood, RM3 9YB
- 253 Tylers Wood, CM13 3JA
- 254 Shoulder of Mutton Wood, RM3 9UE
- 255 Hatters Wood, RM3 9ED
- Sage wood, RM3 9SL
- 257 Upminster Cemetery, RM14 2UY
- 258 Rainham marshes, RM13 9YQ
- 259 Ingrebourne Valley North of A1306 RM12 6DF
- 260 Whitchurch Road opposite 118 158, RM3 9AD
- Federation Jewish Cemetery, RM13 9SB
- 262 A12/Whitelands Way Bund, Whitelands Way, Romford, RM3 0XE
- 263 Edenhall Road opp 24 & 28 Edenhall Road, RM3 7RX
- 264 Kingsbridge Close, RM3 8PB
- 265 Craven Gardens land adjacent to Lodge Lane, RM5 2JA
- Fairford Way / Petersfield Avenue, RM3 9YR
- 267 Briscoe Road Verge, Kenway, RM13 9QE

- 268 Romford Library Gardens, RM1 3AR
- 269 Crow Lane Cemetry, RM7 0EP
- 270 St. Francis Hospice Havering-Atte-Bower, RM4 1QH
- 271 Harold Court Woods, RM3 0LA
- 272 Pages Wood, RM11 3TY
- 273 Berwick Glades, RM13 9EJ
- 274 Bonnetts Wood, RM14 2XR
- 275 Thames Chase Forest Centre, RM14 3NS
- 276 Folkes Lane Woodland, RM14 1TH
- 277 Belhus Country Park, RM15 4XJ
- 278 Ockendon Road Grass Verge adjacent Huntsman and Hounds, RM14 2DN
- 279 Tern Gardens, RM14 1ED
- 280 BID AREA, RM13 9DB
- 281 Spilsby Road, RM3 8UP
- 282 BT Telephone Exchange, Wedlake Close, RM11 1SP
- 283 Harold Hill, The Bear Public House, RM3 7LL
- 284 118 High Street, Hornchurch, RM12 4HR
- 285 Lidl / Mecca Bingo Hall Car Park, High Street, Hornchurch, RM11 1TP
- 286 Lower Bedsford Road (Stone Mason Site), RM1 4DQ
- Lowen Road, Rainham, RM13 8JN
- New Road (near Essex Auto Sales), RM13 8QS
- 289 Ockendon Road (White Post Farm), RM14 3PP
- 290 Palms Austin Hotel, RM11 3UJ
- 291 Stanwyck Gardens, Romford (rear of), RM3 7JU
- 292 Tesco Land, Bridge Road, Rainham, RM13 9YZ
- 293 Tesco Land, Bryant Avenue, Romford (Gallows Corner), RM3 0LL
- 294 Tesco Land, 300 Hornchurch Road, RM11 1PY
- 295 The Cockney Gent Public House, Petersfield Road, RM3 9PH
- The Pompadours Public House, Hildene Avenue, RM3 8DR
- 297 The Verve Apartments, Romford, RM1 3FB

- 298 B & Q Roneo Corner, RM11 1PY
- 299 B & Q Tangent Link, RM3 8GZ
- 300 Malborough Road (Bonzer Farm), RM7 8AS
- Wymark Close, RM13 8SW
- 302 St George's Hospital / Redevelopment Site, RM12 6RS
- 303 Ashton Road / Bampton Road, RM3 8QQ
- 304 78 Straight Road, Harold Hill, RM3 8AA
- 305 Barnstaple Road (Grass verges), RM3 7SX
- 306 Prospect Road, recreation ground, RM11 3TY

| Havering Incursion Map Tile 4                                                                                                                                                                                             | TQ4946392046                                    |
|---------------------------------------------------------------------------------------------------------------------------------------------------------------------------------------------------------------------------|-------------------------------------------------|
| The National STREET Land & Properly Gazetteer  The Alafond a Properly Gazetteer  To Properly Gazetteer | Scale: 1:10000 Date: 25 September 2024 Size: A4 |