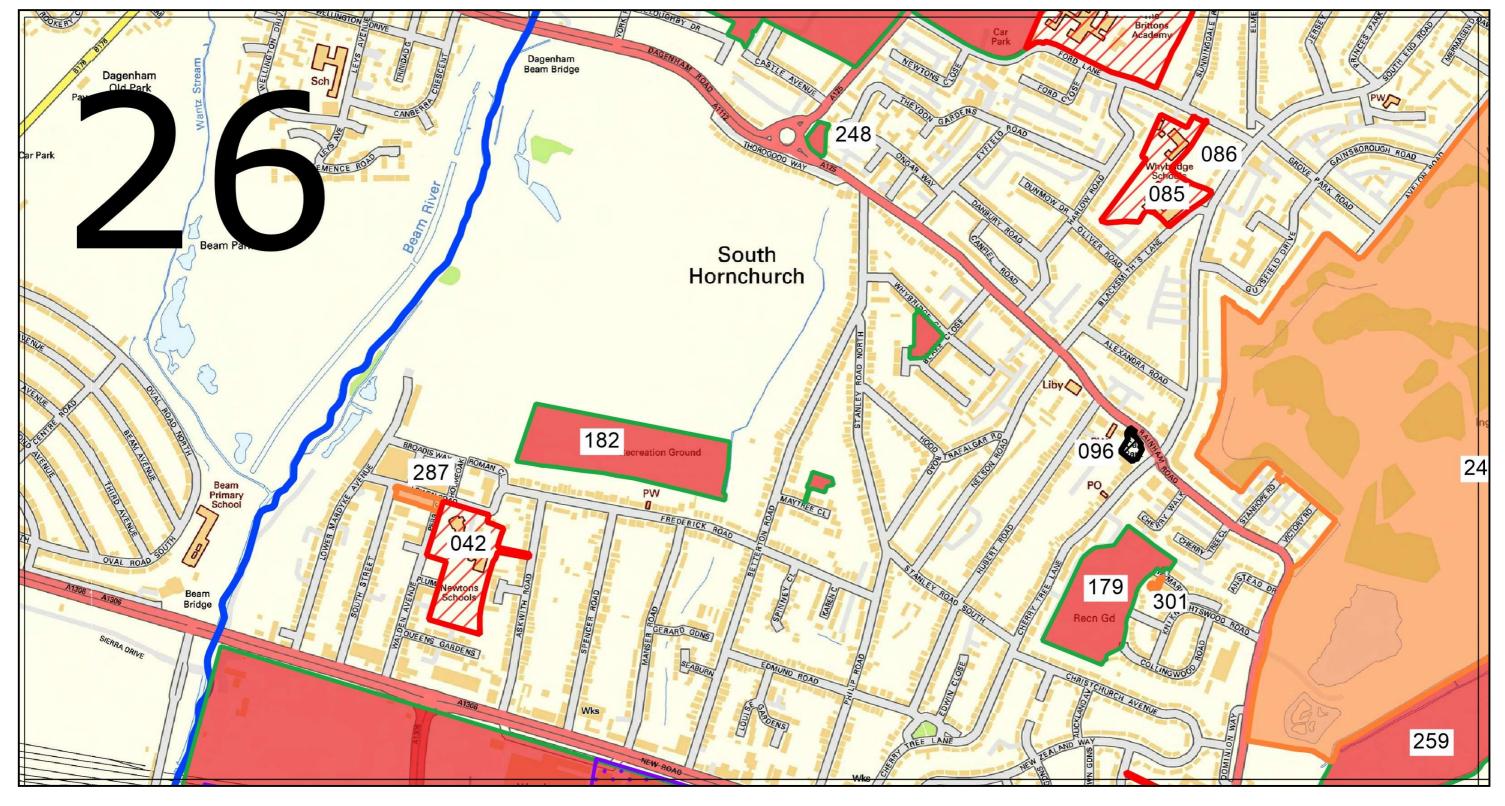

- 30 Harold Court Primary School, Church Road, Romford, RM3 0SH
- 31 Harold Wood Primary School, Recreation Avenue, Romford, RM3 0TH
- 32 Harrow Lodge Primary School, Rainsford Way, Hornchurch, RM12 4BP
- Hilldene Primary School, Straight Road, Romford, RM3 7DT
- 34 Hylands Primary School, Granger Way, Romford, RM1 2RU
- 35 Immanuel School, Havering Road, Romford, RM1 4HR
- 36 La Salette Catholic Primary School, Rainham Road, Rainham, RM13 8SR
- 37 Langtons Infant School, Westland Avenue, Hornchurch, RM11 3SD
- 38 Langtons Junior Academy, Westland Avenue, Hornchurch, RM11 3SD
- 39 Marshalls Park Academy, Pettits Lane, Romford, RM1 4EH
- 40 Mead Primary School, Amersham Road, Romford, RM3 9JD
- 41 Nelmes Primary School, Wingletye Lane, RM11 3BX
- 42 Newtons Primary School, Lowen Road, Rainham, RM13 8QR
- 43 Oakfields Montessori School, Harwood Hall Lane, Upminster, RM14 2YG
- Oasis Academy: Pinewood, Thistledene Avenue, Romford, RM5 2TX
- 45 Parklands Infant School, Havering Road, Romford, RM1 4QX
- 46 Parklands Junior School, Havering Road, Romford, RM1 4QX
- 47 Parsonage Farm Primary School, Farm Road, Rainham, RM13 9JU
- 48 R J Mitchell Primary School, Tangmere Crescent, Hornchurch, RM12 5PP
- 49 Raphael Independent School, Park Lane, Hornchurch, RM11 1XY
- 50 Ravensbourne School, Neave Cresent, Romford, RM3 8HN
- Redden Court School, Cotswold Road, Romford, RM3 0TS
- 52 Rise Park Infant School, Annan Way, Romford, RM1 4UD
- Rise Park Junior School, Annan Way, Romford, RM1 4UD
- Sacred Heart of Mary Girls' School, St Marys Lane, Upminster, RM14 2QR
- 55 Sanders School, Suttons Lane, Hornchurch, RM12 6RT
- 56 Scargill Infant School, Mungo Park Road, Rainham, RM13 7PL
- 57 Scargill Junior School, Mungo Park Road, Rainham, RM13 7PL
- 58 Scotts Primary School, Bonington Road, Hornchurch, RM12 5TD
- 59 Squirrels Heath Infant School, Salisbury Road, Romford, RM2 5TP

- 60 Squirrels Heath Junior School, Salisbury Road, Romford, RM2 5TP
- 61 St Alban's Catholic Primary School, Heron Flight Avenue, Hornchurch, RM12 5L
- 62St Edward's Church of England School and Sixth Form College, London Road, Romford, RM7 9NX
- 63St Edward's Church of England Voluntary Aided Primary School, Havering Drive, Romfd, RM1 4BT
- 64 St Joseph's Catholic Primary School, St Mary's Lane, Upminster, RM14 2QB
- 65 St Mary's Catholic Primary School, Hornchurch Road, Hornchurch, RM12 4TL
- 66 St Mary's Hare Park Primary School, South Drive, Romford, RM2 6HH
- 67 St Patrick's Catholic Primary School, Lowshoe Lane, Romford, RM5 2AP
- 68 St Peter's Catholic Primary School, Dorset Avenue, Romford, RM1 4JA
- 69 St Ursula's Catholic Infant School, Straight Road, Romford, RM3 7JS
- 70 St Ursula's Catholic Junior School, Straight Road, Romford, RM3 7JS
- 71 Suttons Primary School, Suttons Lane, Hornchurch, RM12 6RP
- 72 The Albany School, Broadstone Road, Hornchurch, RM12 4AJ
- 73 The Brittons Academy, Ford Lane, Rainham, RM13 7BB
- 74 The Campion School, Wingletye Lane, Hornchurch, RM11 3BX
- 75 The Coopers' Company and Coborn School, St Marys Lane, Upminster, RM14 3HS
- The Frances Bardsley Academy for Girls, Brentwood Road, Romford, RM1 2RR
- 77The Harris Academy (formerly Chafford School), Lambs Lane South, Rainham, RM13 9XD
- 78 The James Oglethorpe Primary School, Ashvale Gardens, Upminster, RM14 3NB
- 79 The Mawney Foundation School, Mawney Road, Romford, RM7 7HR
- The Royal Liberty School, Upper Brentwood Road, Romford, RM2 6HJ
- Towers Infant School, Osborne Road, Hornchurch, RM11 1HP
- Towers Junior School, Osborne Road, Hornchurch, RM11 1HP
- Upminster Infant School, St Marys Lane, Upminster, RM14 3BS
- Upminster Junior School, St Marys Lane, Upminster, RM14 3BS
- Whybridge Infant School, Ford Lane, Rainham, RM13 7AR
- Whybridge Junior School, Ford Lane, Rainham, RM13 7AR

91Havering College of Further and Higher Education, Ardleigh Green Road, Hornchurch, RM11 2LL

- 92 Appleton Way Car Park, Hornchurch, RM12 6JL
- Angel Way Multi Storey Car Park / Decathlon Site, Romford, RM1 1JH
- 94 Balgores Square Car Park, Romford, RM2 6AX
- 95 Billet Lane Car Park, Hornchurch, RM11 1TS
- 96 Cherry Tree Car Park, Rainham, RM13 7QX
- 97 Como Street Car Park, Romford, RM7 7DL
- 98 Dorrington Gardens Car Park, Hornchurch, RM12 4HX
- 99 Elm Park Hotel Car Park, Elm Park, RM12 4RX
- 100 Elm Park Library Car Park, Elm Park, RM12 4PT
- 101 Fentiman Way Car Park, Hornchurch, RM11 1QX
- 102 Front Lane Car Park, Upminster, RM14 1XL
- Hoppy Hall Car Park, Upminster, RM14 2WS
- 104 Keswick Avenue Car Park, Hornchurch, RM11 1XP
- 105 Old Church Rise Car Park, Romford, RM7 0BB
- 106 Rex Close Car Park, Romford, RM5 3JS
- 107 Slaney Road Car Park, Romford, RM1 3NH
- 108 Town Hall 3/4, Romford, RM1 3BB
- 109 Town Hall 1/2, Romford, RM1 3BB
- 110 Viking Way Car Park, Rainham, RM13 9YT
- Wilson Close Car Park, Upminster, RM14 2YS
- Woodhall Crescent Car Park, Hornchurch, RM11 3NN
- 113 Abbey Lane Open Space, RM13 9QH
- 114 Amersham Road, RM3 9JJ
- 115 Balgores Lane playing field, RM2 6BS
- 116 Barham Close, RM7 8ED
- 117 Bedfords Park, RM4 1QH

- 118 Berwick Woods, RM13 9QH
- 119 Bretons Outdoor Recreation Ground/ Centre/Car Park, RM13 7LP
- 120 Briar Road, RM3 8AP
- 121 Brittons Playing Field / Park, RM13 7LJ
- 122 Brookway play area, RM13 9HW
- 123 Broxhill Centre, RM4 1XN
- 124 Central Park, RM3 9PB
- 125 Chelmsford Avenue Playsite, RM5 3XH
- 126 Chelmsford Avenue/ Galleywood Crescent, RM5 3XH
- 127 Chudleigh Road open Space, RM3 9AU
- 128 Clematis Close, RM3 8JL
- 129 Clockhouse Gardens, RM14 3DH
- 130 Collier Row link, RM5 3HF
- 131 Collier Row Recreation Ground Pedestrian gate, RM5 2BD
- 132 Cornflower Way open Space, RM3 0XY
- 133 Coronation Gardens, RM1 3BL
- 134 Cottons Park, RM7 9QX
- 135 Cranham Brickfields Sunnycroft Gdns, RM14 1HR
- 136 Dagnam Park, RM3 9XR
- 137 Elliots Field, RM11 3DJ
- 138 Elm Close / Elm Road, RM7 8HH
- 139 Farringdon Flood Lagoon, RM3 8SU
- 140 Fielders Sports Ground, RM11 1EY
- 141 Fleet Close play site, RM14 1PS
- 142 Forest Row Centre, RM5 2LB
- 143 Forest Row play site, RM5 2LB
- 144 Gaynes Parkway, RM14 2NL
- 145 Gidea Park Sports Ground, RM2 6NP
- 146 Gooshay Drive/Gooshay Gardens, RM3 8AF
- Gooshay Drive next to A12/ Melksham Drive, RM3 8QT