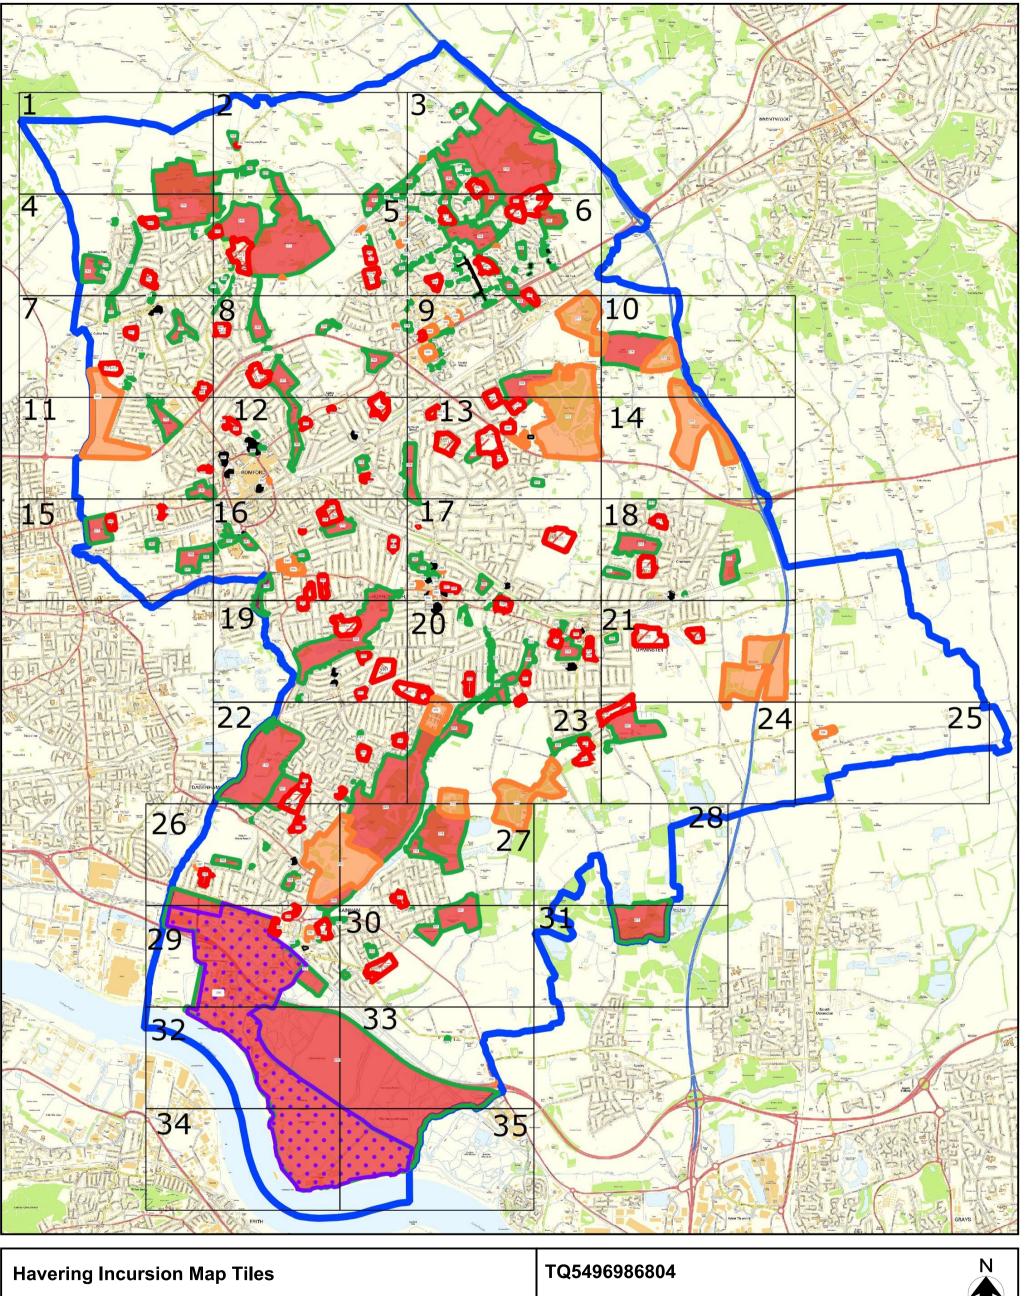

#### **Definitions**

- 5. In this Order, the following definitions shall apply:
  - i. The 'Land' means all land within the London Borough of Havering as appears within the marked blue outline on the attached map at Schedule 2 of this Order.
  - ii. The 'Sensitive Sites' means all the sites within the Land marked on the map at Schedule 2 of this Order and numbered 1 to 306.
- iii. **'Encampment'** means the entering and/or occupying of any land or part of land for residential purposes (temporary or otherwise) with caravans/mobile homes.

# SCHEDULE 2 – LIST OF SITES AND MAPS

| 1            | Abbs Cross Academy and Arts College, Abbs Cross Lane, Hornchurch, RM12 4Y                     |
|--------------|-----------------------------------------------------------------------------------------------|
| 2            | Ardleigh Green Infant School, Ardleigh Green Road, Hornchurch, RM11 2SP                       |
| 3            | Ardleigh Green Junior School, Ardleigh Green Road, Hornchurch, RM11 2SP                       |
| 4            | Benhurst Primary School, Benhurst Avenue, Hornchurch, RM12 4QS                                |
| 5            | Bower Park Academy, Havering Road, Romford, RM1 4YY                                           |
| 6            | Brady Primary School, Wennington Road, Rainham, RM13 9XA                                      |
| 7            | Branfil Primary School, Cedar Avenue, Upminster, RM14 2LW                                     |
| 8            | Broadford Primary School, Faringdon Avenue, Romford, RM3 8JS                                  |
| 9            | Clockhouse Primary School, Clockhouse Lane, Romford, RM5 3QR                                  |
| 10           | Corbets Tey School, Harwood Hall Lane, Upminster, RM14 2YQ                                    |
| 11           | Crowlands Primary School, London Road, Romford, RM7 9NS                                       |
| 12           | Crownfield Infant School, White Hart Lane, Romford, RM7 8JB                                   |
| 13           | Crownfield Junior School, White Hart Lane, Romford, RM7 8JB                                   |
| 14<br>Bower, | Dame Tipping Church of England Primary School, North Road, Havering-Atte-<br>Romford, RM4 1PS |
| 15           | Drapers' Academy, Settle Road, Romford, RM3 9XR                                               |
| 16           | Drapers' Brookside Infant School, Dagnam Park Drive, Romford, RM3 9DJ                         |
| 17           | Drapers' Brookside Junior School, Dagnam Park Drive, Romford, RM3 9DJ                         |
| 18           | Drapers' Maylands Primary School, Settle Road, Romford, RM3 9XR                               |
| 19           | Drapers Pyrgo Priory Primary School, Settle Road, Romford, RM3 9RT                            |
| 20           | Dycorts School, Settle Road, Romford, RM3 9YA                                                 |
| 21           | Elm Park Primary School, South End Road, Hornchurch, RM12 5UA                                 |
| 22           | Emerson Park Academy, Wych Elm Road, Hornchurch, RM11 3AD                                     |
| 23           | Engayne Primary School, Severn Drive, Upminster, RM14 1SW                                     |
| 24           | Gaynes School, Brackendale Gardens, Upminster, RM14 3UX                                       |
| 25           | Gidea Park College, Balgores Lane, Romford, RM2 5JR                                           |
| 26           | Gidea Park Primary School, Lodge Avenue, Romford, RM2 5AJ                                     |
| 27           | Goodrington School, Walden Road, Hornchurch, RM11 2JT                                         |
| 28           | Hacton Primary School, Chepstow Avenue, Hornchurch, RM12 6AU                                  |
| 29           | Hall Mead School, Marlborough Gardens, Upminster, RM14 1SF                                    |