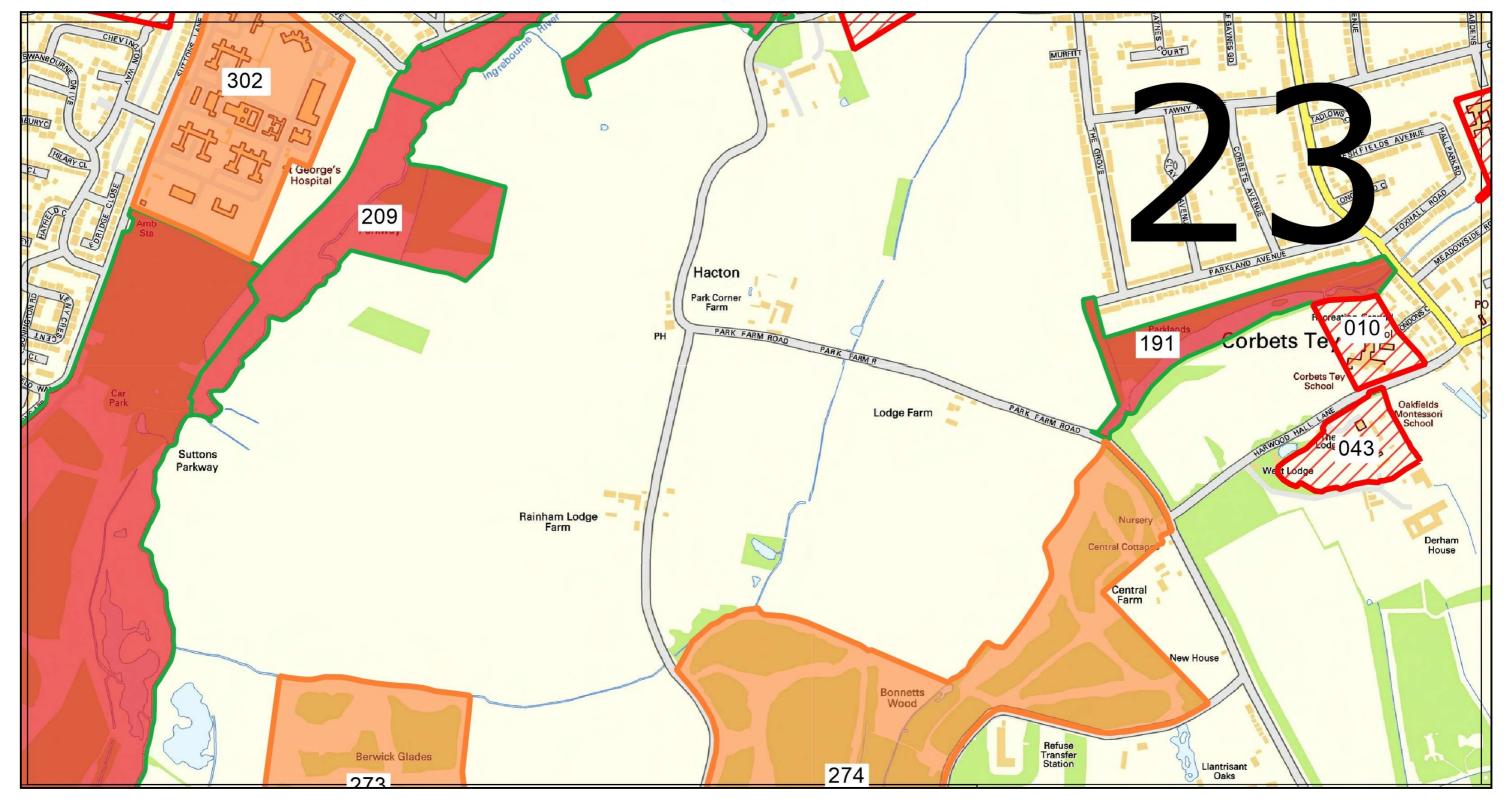

# SCHEDULE 2 – LIST OF SITES AND MAPS

| 1            | Abbs Cross Academy and Arts College, Abbs Cross Lane, Hornchurch, RM12 4Y                     |
|--------------|-----------------------------------------------------------------------------------------------|
| 2            | Ardleigh Green Infant School, Ardleigh Green Road, Hornchurch, RM11 2SP                       |
| 3            | Ardleigh Green Junior School, Ardleigh Green Road, Hornchurch, RM11 2SP                       |
| 4            | Benhurst Primary School, Benhurst Avenue, Hornchurch, RM12 4QS                                |
| 5            | Bower Park Academy, Havering Road, Romford, RM1 4YY                                           |
| 6            | Brady Primary School, Wennington Road, Rainham, RM13 9XA                                      |
| 7            | Branfil Primary School, Cedar Avenue, Upminster, RM14 2LW                                     |
| 8            | Broadford Primary School, Faringdon Avenue, Romford, RM3 8JS                                  |
| 9            | Clockhouse Primary School, Clockhouse Lane, Romford, RM5 3QR                                  |
| 10           | Corbets Tey School, Harwood Hall Lane, Upminster, RM14 2YQ                                    |
| 11           | Crowlands Primary School, London Road, Romford, RM7 9NS                                       |
| 12           | Crownfield Infant School, White Hart Lane, Romford, RM7 8JB                                   |
| 13           | Crownfield Junior School, White Hart Lane, Romford, RM7 8JB                                   |
| 14<br>Bower, | Dame Tipping Church of England Primary School, North Road, Havering-Atte-<br>Romford, RM4 1PS |
| 15           | Drapers' Academy, Settle Road, Romford, RM3 9XR                                               |
| 16           | Drapers' Brookside Infant School, Dagnam Park Drive, Romford, RM3 9DJ                         |
| 17           | Drapers' Brookside Junior School, Dagnam Park Drive, Romford, RM3 9DJ                         |
| 18           | Drapers' Maylands Primary School, Settle Road, Romford, RM3 9XR                               |
| 19           | Drapers Pyrgo Priory Primary School, Settle Road, Romford, RM3 9RT                            |
| 20           | Dycorts School, Settle Road, Romford, RM3 9YA                                                 |
| 21           | Elm Park Primary School, South End Road, Hornchurch, RM12 5UA                                 |
| 22           | Emerson Park Academy, Wych Elm Road, Hornchurch, RM11 3AD                                     |
| 23           | Engayne Primary School, Severn Drive, Upminster, RM14 1SW                                     |
| 24           | Gaynes School, Brackendale Gardens, Upminster, RM14 3UX                                       |
| 25           | Gidea Park College, Balgores Lane, Romford, RM2 5JR                                           |
| 26           | Gidea Park Primary School, Lodge Avenue, Romford, RM2 5AJ                                     |
| 27           | Goodrington School, Walden Road, Hornchurch, RM11 2JT                                         |
| 28           | Hacton Primary School, Chepstow Avenue, Hornchurch, RM12 6AU                                  |
| 29           | Hall Mead School, Marlborough Gardens, Upminster, RM14 1SF                                    |

- 60 Squirrels Heath Junior School, Salisbury Road, Romford, RM2 5TP
- 61 St Alban's Catholic Primary School, Heron Flight Avenue, Hornchurch, RM12 5L
- 62St Edward's Church of England School and Sixth Form College, London Road, Romford, RM7 9NX
- 63St Edward's Church of England Voluntary Aided Primary School, Havering Drive, Romfd, RM1 4BT
- 64 St Joseph's Catholic Primary School, St Mary's Lane, Upminster, RM14 2QB
- 65 St Mary's Catholic Primary School, Hornchurch Road, Hornchurch, RM12 4TL
- 66 St Mary's Hare Park Primary School, South Drive, Romford, RM2 6HH
- 67 St Patrick's Catholic Primary School, Lowshoe Lane, Romford, RM5 2AP
- 68 St Peter's Catholic Primary School, Dorset Avenue, Romford, RM1 4JA
- 69 St Ursula's Catholic Infant School, Straight Road, Romford, RM3 7JS
- 70 St Ursula's Catholic Junior School, Straight Road, Romford, RM3 7JS
- 71 Suttons Primary School, Suttons Lane, Hornchurch, RM12 6RP
- 72 The Albany School, Broadstone Road, Hornchurch, RM12 4AJ
- 73 The Brittons Academy, Ford Lane, Rainham, RM13 7BB
- 74 The Campion School, Wingletye Lane, Hornchurch, RM11 3BX
- 75 The Coopers' Company and Coborn School, St Marys Lane, Upminster, RM14 3HS
- The Frances Bardsley Academy for Girls, Brentwood Road, Romford, RM1 2RR
- 77The Harris Academy (formerly Chafford School), Lambs Lane South, Rainham, RM13 9XD
- 78 The James Oglethorpe Primary School, Ashvale Gardens, Upminster, RM14 3NB
- 79 The Mawney Foundation School, Mawney Road, Romford, RM7 7HR
- The Royal Liberty School, Upper Brentwood Road, Romford, RM2 6HJ
- Towers Infant School, Osborne Road, Hornchurch, RM11 1HP
- Towers Junior School, Osborne Road, Hornchurch, RM11 1HP
- Upminster Infant School, St Marys Lane, Upminster, RM14 3BS
- Upminster Junior School, St Marys Lane, Upminster, RM14 3BS
- Whybridge Infant School, Ford Lane, Rainham, RM13 7AR
- Whybridge Junior School, Ford Lane, Rainham, RM13 7AR

87Rainham Village Primary School & Nursery, Upminster Road South, Rainham, RM13 9AA

- Havering Technical College (Quarles Campus), Tring Gardens, Romford, RM3 9ES
- Havering College Rainham Campus, New Road, Rainham, RM13 8GP
- 90 Havering Sixth Form College, Wingletye Lane, Hornchurch, RM11 3SU

- 118 Berwick Woods, RM13 9QH
- 119 Bretons Outdoor Recreation Ground/ Centre/Car Park, RM13 7LP
- 120 Briar Road, RM3 8AP
- 121 Brittons Playing Field / Park, RM13 7LJ
- 122 Brookway play area, RM13 9HW
- 123 Broxhill Centre, RM4 1XN
- 124 Central Park, RM3 9PB
- 125 Chelmsford Avenue Playsite, RM5 3XH
- 126 Chelmsford Avenue/ Galleywood Crescent, RM5 3XH
- 127 Chudleigh Road open Space, RM3 9AU
- 128 Clematis Close, RM3 8JL
- 129 Clockhouse Gardens, RM14 3DH
- 130 Collier Row link, RM5 3HF
- 131 Collier Row Recreation Ground Pedestrian gate, RM5 2BD
- 132 Cornflower Way open Space, RM3 0XY
- 133 Coronation Gardens, RM1 3BL
- 134 Cottons Park, RM7 9QX
- 135 Cranham Brickfields Sunnycroft Gdns, RM14 1HR
- 136 Dagnam Park, RM3 9XR
- 137 Elliots Field, RM11 3DJ
- 138 Elm Close / Elm Road, RM7 8HH
- 139 Farringdon Flood Lagoon, RM3 8SU
- 140 Fielders Sports Ground, RM11 1EY
- 141 Fleet Close play site, RM14 1PS
- 142 Forest Row Centre, RM5 2LB
- 143 Forest Row play site, RM5 2LB
- 144 Gaynes Parkway, RM14 2NL
- 145 Gidea Park Sports Ground, RM2 6NP
- 146 Gooshay Drive/Gooshay Gardens, RM3 8AF
- Gooshay Drive next to A12/ Melksham Drive, RM3 8QT

- 178 Lawns Park, RM1 4TL
- 179 Lessa Playsite and Open Space, RM13 8SW
- 180 Lodge Farm Park, RM2 5JB
- 181 Louis Marchesi Playsite (Maybank), RM12 5NA
- Mardyke Adventure Playground and Open Space, RM13 8NS
- 183 Mrtyle Road, RM3 8XS
- Noak Hill Sports Ground, RM4 1LD
- North Hill Recreation Ground, RM3 9DH
- 186 Nth Romford Community Centre, RM5 3QJ
- 187 Oldchurch Park, RM7 0DL
- 188 Painsbrook Open Space Harold Wood, RM3 0SH
- 189 Painsbrook Way Open Space Harold Hill, RM3 9PB
- 190 Park Lane Recreation Ground, RM11 1EG
- 191 Parklands, RM14 2DT
- 192 Priory Road Open Space, RM3 9AL
- 193 Priory Road opposite Priory Path, RM3 9AL
- 194 Priory Path, RM3 9AL
- 195 Queens Theatre, RM11 1AX
- 196 Rainham Recreation Ground, RM13 9AA
- 197 Raphael Park, RM2 5EB
- 198 Rise Park, RM1 4XH
- 199 Rise Park Boulevard, RM1 4PP
- 200 Sheffield Drive open space, RM3 9YB
- 201 Spring Farm Park, RM13 9XF
- 202 Stratton Wood, RM3 9UH
- 203 St Andrews Park, RM11 3SQ
- 204 St Neots Barnsley Road, RM3 9LP
- 205 Sunflower Way flood lagoon, RM3 0XZ
- 206 Open Space Jarvis Way, RM3 0WT
- 207 St Neots Open Area adjacent to Penzance Road, RM3 9PP

- 208 St Neots play site, RM3 9LR
- 209 Suttons Parkway, RM12 6DP
- 210 The Dell, Hornchurch, RM12 6QP
- The Glens Elm Park, RM12 4AU
- The Glens, Rainham, RM13 9NS
- 213 Tyle Green, RM11 2TB
- 214 Tylers Common, RM14 1TS
- 215 Upminster Hall Playing Field, RM14 1AU
- 216 Upminster Park, RM14 2AD
- 217 Westlands, RM7 9NU
- Whitchurch Road, RM3 9EU
- White Hart Lane/Cross Road, RM7 8HX
- Whybridge Close open space, RM13 8BB
- Wincanton Road open space/ Tees Drive, RM3 9DH
- Windmill Field, RM14 2QL
- 223 Kings Lynn Drive/ Dartfields, RM3 8BZ
- 224 Dunstable Road, RM3 8JB
- o/s No. 132 Chatteris Ave, RM3 8EU
- 226 Trowbridge Road, RM3 8YN
- 227 Kingsbridge Circus, RM3 8NL
- 228 Dewsbury Road/Farringdon Ave, RM3 8JU
- Halesworth Road/ Kettering Road, RM3 8QD
- 230 Cambourne Ave opp. Halesworth Road, RM3 8QP
- 231 Petersfield Ave/ Dagnam Park Drive, RM3 9XH
- 232 Dagnam Park Drive / Sheffield Drive, RM3 9XR
- Dagnam Park Drive/Dagnam Park Square, RM3 9XR
- 234 Dagnam Park Drive/ Dagnam Park Close, RM3 9XR
- Wingletye Lane between Upminster Road & Maywin Drive, RM11 3SU
- 236 Between Hacton Lane & Kenley Gardens, RM12 6PD
- 237 Between Hacton Lane & Clement Way, RM14 2NX

- 268 Romford Library Gardens, RM1 3AR
- 269 Crow Lane Cemetry, RM7 0EP
- 270 St. Francis Hospice Havering-Atte-Bower, RM4 1QH
- 271 Harold Court Woods, RM3 0LA
- 272 Pages Wood, RM11 3TY
- 273 Berwick Glades, RM13 9EJ
- 274 Bonnetts Wood, RM14 2XR
- 275 Thames Chase Forest Centre, RM14 3NS
- 276 Folkes Lane Woodland, RM14 1TH
- 277 Belhus Country Park, RM15 4XJ
- 278 Ockendon Road Grass Verge adjacent Huntsman and Hounds, RM14 2DN
- 279 Tern Gardens, RM14 1ED
- 280 BID AREA, RM13 9DB
- 281 Spilsby Road, RM3 8UP
- 282 BT Telephone Exchange, Wedlake Close, RM11 1SP
- 283 Harold Hill, The Bear Public House, RM3 7LL
- 284 118 High Street, Hornchurch, RM12 4HR
- 285 Lidl / Mecca Bingo Hall Car Park, High Street, Hornchurch, RM11 1TP
- 286 Lower Bedsford Road (Stone Mason Site), RM1 4DQ
- Lowen Road, Rainham, RM13 8JN
- New Road (near Essex Auto Sales), RM13 8QS
- 289 Ockendon Road (White Post Farm), RM14 3PP
- 290 Palms Austin Hotel, RM11 3UJ
- 291 Stanwyck Gardens, Romford (rear of), RM3 7JU
- 292 Tesco Land, Bridge Road, Rainham, RM13 9YZ
- 293 Tesco Land, Bryant Avenue, Romford (Gallows Corner), RM3 0LL
- 294 Tesco Land, 300 Hornchurch Road, RM11 1PY
- 295 The Cockney Gent Public House, Petersfield Road, RM3 9PH
- The Pompadours Public House, Hildene Avenue, RM3 8DR
- 297 The Verve Apartments, Romford, RM1 3FB

- 298 B & Q Roneo Corner, RM11 1PY
- 299 B & Q Tangent Link, RM3 8GZ
- 300 Malborough Road (Bonzer Farm), RM7 8AS
- Wymark Close, RM13 8SW
- 302 St George's Hospital / Redevelopment Site, RM12 6RS
- 303 Ashton Road / Bampton Road, RM3 8QQ
- 304 78 Straight Road, Harold Hill, RM3 8AA
- 305 Barnstaple Road (Grass verges), RM3 7SX
- 306 Prospect Road, recreation ground, RM11 3TY