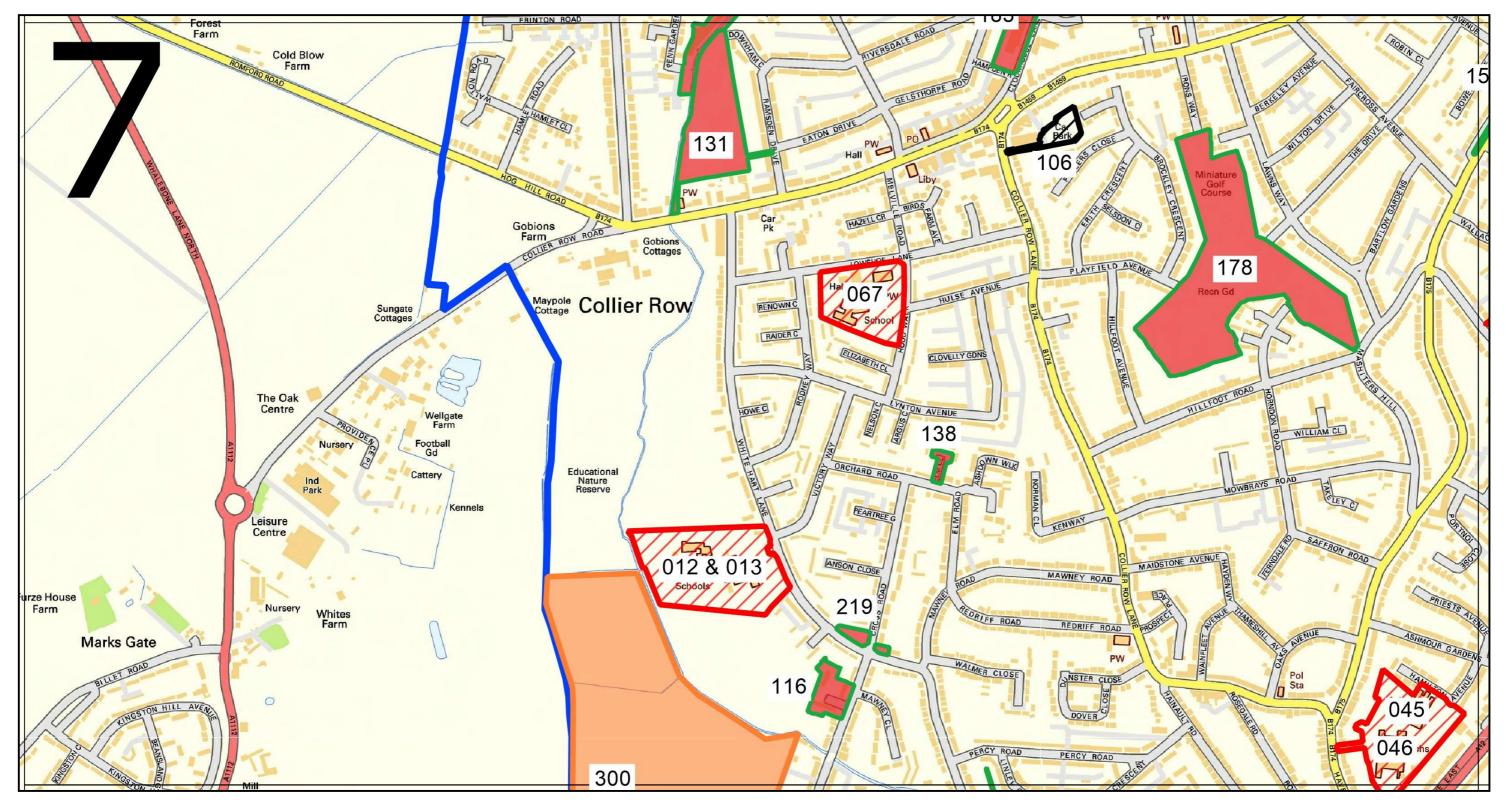

| Havering Incursion Map Tile 1                                                               | TQ4946393468                                    |
|---------------------------------------------------------------------------------------------|-------------------------------------------------|
| The National Land & Property Gazetter  NATIONAL STREET GAZETTEER  NATIONAL STREET GAZETTEER | Scale: 1:10000 Date: 25 September 2024 Size: A4 |