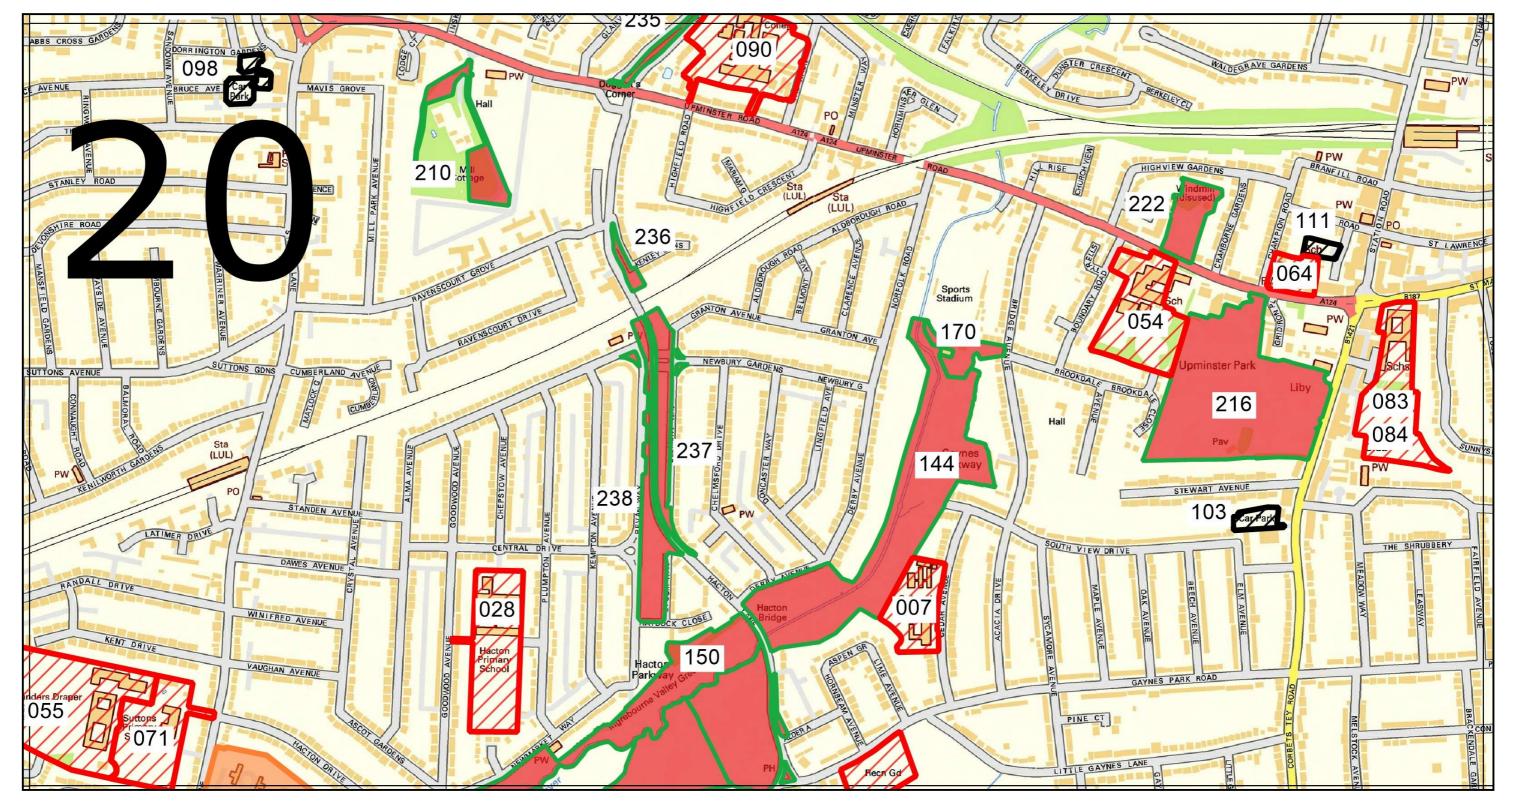

| Havering Incursion Map Tile 23                                         | TQ5489584934                                    |
|------------------------------------------------------------------------|-------------------------------------------------|
| In Position In The National Land & Property Gazetteer Licensed Partner | Scale: 1:10000 Date: 25 September 2024 Size: A4 |