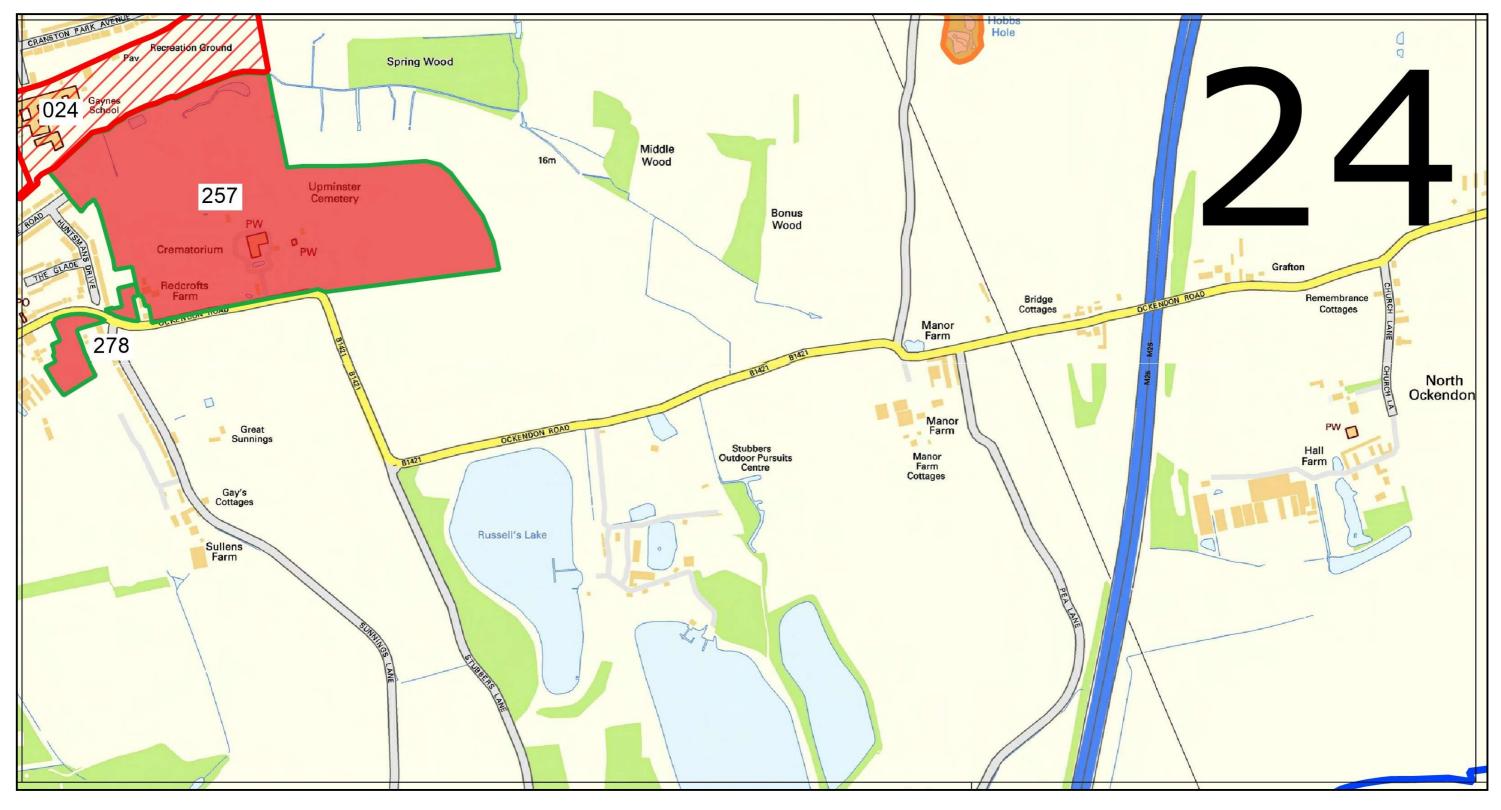

- 60 Squirrels Heath Junior School, Salisbury Road, Romford, RM2 5TP
- 61 St Alban's Catholic Primary School, Heron Flight Avenue, Hornchurch, RM12 5L
- 62St Edward's Church of England School and Sixth Form College, London Road, Romford, RM7 9NX
- 63St Edward's Church of England Voluntary Aided Primary School, Havering Drive, Romfd, RM1 4BT
- 64 St Joseph's Catholic Primary School, St Mary's Lane, Upminster, RM14 2QB
- 65 St Mary's Catholic Primary School, Hornchurch Road, Hornchurch, RM12 4TL
- 66 St Mary's Hare Park Primary School, South Drive, Romford, RM2 6HH
- 67 St Patrick's Catholic Primary School, Lowshoe Lane, Romford, RM5 2AP
- 68 St Peter's Catholic Primary School, Dorset Avenue, Romford, RM1 4JA
- 69 St Ursula's Catholic Infant School, Straight Road, Romford, RM3 7JS
- 70 St Ursula's Catholic Junior School, Straight Road, Romford, RM3 7JS
- 71 Suttons Primary School, Suttons Lane, Hornchurch, RM12 6RP
- 72 The Albany School, Broadstone Road, Hornchurch, RM12 4AJ
- 73 The Brittons Academy, Ford Lane, Rainham, RM13 7BB
- 74 The Campion School, Wingletye Lane, Hornchurch, RM11 3BX
- 75 The Coopers' Company and Coborn School, St Marys Lane, Upminster, RM14 3HS
- The Frances Bardsley Academy for Girls, Brentwood Road, Romford, RM1 2RR
- 77The Harris Academy (formerly Chafford School), Lambs Lane South, Rainham, RM13 9XD
- 78 The James Oglethorpe Primary School, Ashvale Gardens, Upminster, RM14 3NB
- 79 The Mawney Foundation School, Mawney Road, Romford, RM7 7HR
- The Royal Liberty School, Upper Brentwood Road, Romford, RM2 6HJ
- Towers Infant School, Osborne Road, Hornchurch, RM11 1HP
- Towers Junior School, Osborne Road, Hornchurch, RM11 1HP
- Upminster Infant School, St Marys Lane, Upminster, RM14 3BS
- Upminster Junior School, St Marys Lane, Upminster, RM14 3BS
- Whybridge Infant School, Ford Lane, Rainham, RM13 7AR
- Whybridge Junior School, Ford Lane, Rainham, RM13 7AR

- 238 Between Hacton Lane & Bevan Way, RM12 6DT
- 239 Lilliput open space, RM7 0BJ
- Jubilee Park, Old Church Road, RM7 0FA
- 241 Queens Hospital vacant land site, RM7 0AG
- 242 Hornchurch Country Park, Squadron Approach, RM13 7YA
- 243 Ingrebourne Hill, Rainham Road, RM13 8ST
- Orange Tree Hill fields, RM4 1PB
- 245 Rainham Creekside Path, RM13 9YZ
- 246 Stirling Close Open Space Rainham, RM13 9NG
- 247 Rush Green Gardens Open Space, RM7 0NR
- 248 Rainham Road opposite Thorogood Way, RM13 7TL
- 249 Chadwick Drive open space, Harold Wood, RM3 0ZA
- 250 Havering-atte-Bower Cricket Ground, RM3 9PD
- The Green, Wennington, RM13 9DX
- 252 Duck Wood, RM3 9YB
- 253 Tylers Wood, CM13 3JA
- 254 Shoulder of Mutton Wood, RM3 9UE
- 255 Hatters Wood, RM3 9ED
- Sage wood, RM3 9SL
- 257 Upminster Cemetery, RM14 2UY
- 258 Rainham marshes, RM13 9YQ
- 259 Ingrebourne Valley North of A1306 RM12 6DF
- 260 Whitchurch Road opposite 118 158, RM3 9AD
- Federation Jewish Cemetery, RM13 9SB
- 262 A12/Whitelands Way Bund, Whitelands Way, Romford, RM3 0XE
- 263 Edenhall Road opp 24 & 28 Edenhall Road, RM3 7RX
- 264 Kingsbridge Close, RM3 8PB
- 265 Craven Gardens land adjacent to Lodge Lane, RM5 2JA
- Fairford Way / Petersfield Avenue, RM3 9YR
- 267 Briscoe Road Verge, Kenway, RM13 9QE

- 268 Romford Library Gardens, RM1 3AR
- 269 Crow Lane Cemetry, RM7 0EP
- 270 St. Francis Hospice Havering-Atte-Bower, RM4 1QH
- 271 Harold Court Woods, RM3 0LA
- 272 Pages Wood, RM11 3TY
- 273 Berwick Glades, RM13 9EJ
- 274 Bonnetts Wood, RM14 2XR
- 275 Thames Chase Forest Centre, RM14 3NS
- 276 Folkes Lane Woodland, RM14 1TH
- 277 Belhus Country Park, RM15 4XJ
- 278 Ockendon Road Grass Verge adjacent Huntsman and Hounds, RM14 2DN
- 279 Tern Gardens, RM14 1ED
- 280 BID AREA, RM13 9DB
- 281 Spilsby Road, RM3 8UP
- 282 BT Telephone Exchange, Wedlake Close, RM11 1SP
- 283 Harold Hill, The Bear Public House, RM3 7LL
- 284 118 High Street, Hornchurch, RM12 4HR
- 285 Lidl / Mecca Bingo Hall Car Park, High Street, Hornchurch, RM11 1TP
- 286 Lower Bedsford Road (Stone Mason Site), RM1 4DQ
- Lowen Road, Rainham, RM13 8JN
- New Road (near Essex Auto Sales), RM13 8QS
- 289 Ockendon Road (White Post Farm), RM14 3PP
- 290 Palms Austin Hotel, RM11 3UJ
- 291 Stanwyck Gardens, Romford (rear of), RM3 7JU
- 292 Tesco Land, Bridge Road, Rainham, RM13 9YZ
- 293 Tesco Land, Bryant Avenue, Romford (Gallows Corner), RM3 0LL
- 294 Tesco Land, 300 Hornchurch Road, RM11 1PY
- 295 The Cockney Gent Public House, Petersfield Road, RM3 9PH
- The Pompadours Public House, Hildene Avenue, RM3 8DR
- 297 The Verve Apartments, Romford, RM1 3FB