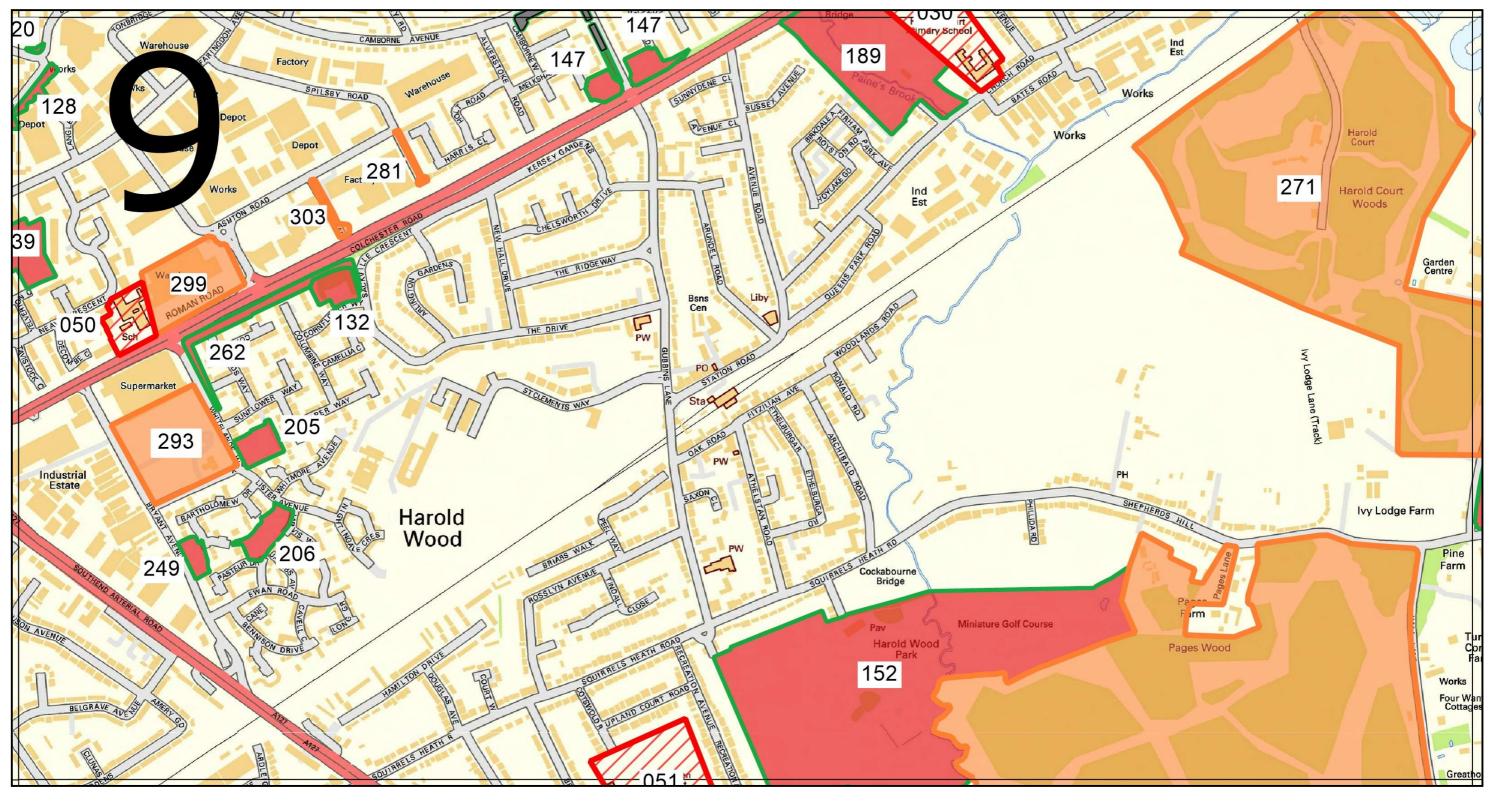

Tel: 01708 434343

| Havering Incursion Map Tile 3                                              | TQ5489593476                                    |
|----------------------------------------------------------------------------|-------------------------------------------------|
| The National Treatment and & Property Gazetteer Gazetteer Licensed Partner | Scale: 1:10000 Date: 25 September 2024 Size: A4 |