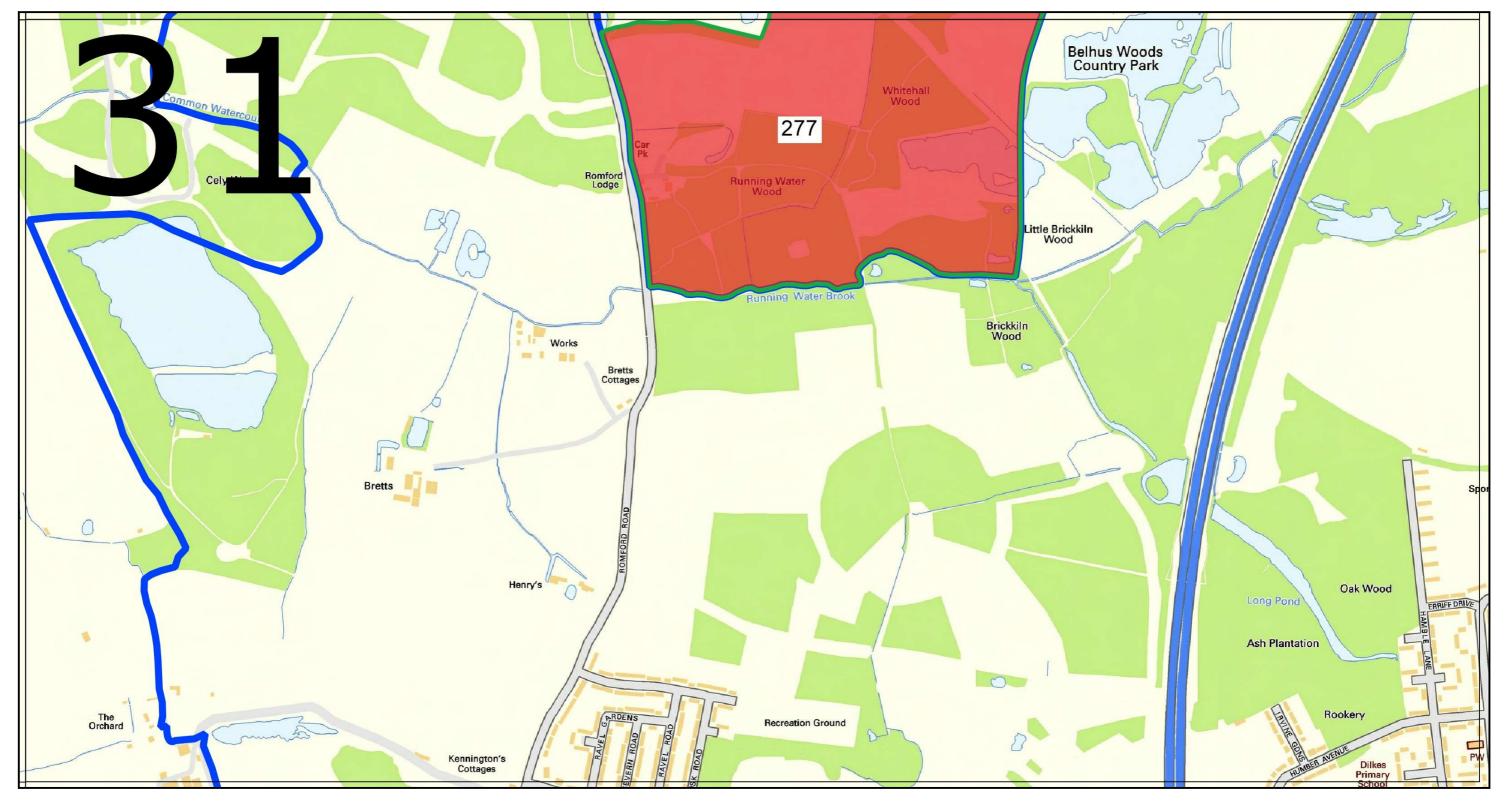

#### **Definitions**

- 5. In this Order, the following definitions shall apply:
  - i. The 'Land' means all land within the London Borough of Havering as appears within the marked blue outline on the attached map at Schedule 2 of this Order.
  - ii. The 'Sensitive Sites' means all the sites within the Land marked on the map at Schedule 2 of this Order and numbered 1 to 306.
- iii. **'Encampment'** means the entering and/or occupying of any land or part of land for residential purposes (temporary or otherwise) with caravans/mobile homes.

- 268 Romford Library Gardens, RM1 3AR
- 269 Crow Lane Cemetry, RM7 0EP
- 270 St. Francis Hospice Havering-Atte-Bower, RM4 1QH
- 271 Harold Court Woods, RM3 0LA
- 272 Pages Wood, RM11 3TY
- 273 Berwick Glades, RM13 9EJ
- 274 Bonnetts Wood, RM14 2XR
- 275 Thames Chase Forest Centre, RM14 3NS
- 276 Folkes Lane Woodland, RM14 1TH
- 277 Belhus Country Park, RM15 4XJ
- 278 Ockendon Road Grass Verge adjacent Huntsman and Hounds, RM14 2DN
- 279 Tern Gardens, RM14 1ED
- 280 BID AREA, RM13 9DB
- 281 Spilsby Road, RM3 8UP
- 282 BT Telephone Exchange, Wedlake Close, RM11 1SP
- 283 Harold Hill, The Bear Public House, RM3 7LL
- 284 118 High Street, Hornchurch, RM12 4HR
- 285 Lidl / Mecca Bingo Hall Car Park, High Street, Hornchurch, RM11 1TP
- 286 Lower Bedsford Road (Stone Mason Site), RM1 4DQ
- Lowen Road, Rainham, RM13 8JN
- New Road (near Essex Auto Sales), RM13 8QS
- 289 Ockendon Road (White Post Farm), RM14 3PP
- 290 Palms Austin Hotel, RM11 3UJ
- 291 Stanwyck Gardens, Romford (rear of), RM3 7JU
- 292 Tesco Land, Bridge Road, Rainham, RM13 9YZ
- 293 Tesco Land, Bryant Avenue, Romford (Gallows Corner), RM3 0LL
- 294 Tesco Land, 300 Hornchurch Road, RM11 1PY
- 295 The Cockney Gent Public House, Petersfield Road, RM3 9PH
- The Pompadours Public House, Hildene Avenue, RM3 8DR
- 297 The Verve Apartments, Romford, RM1 3FB