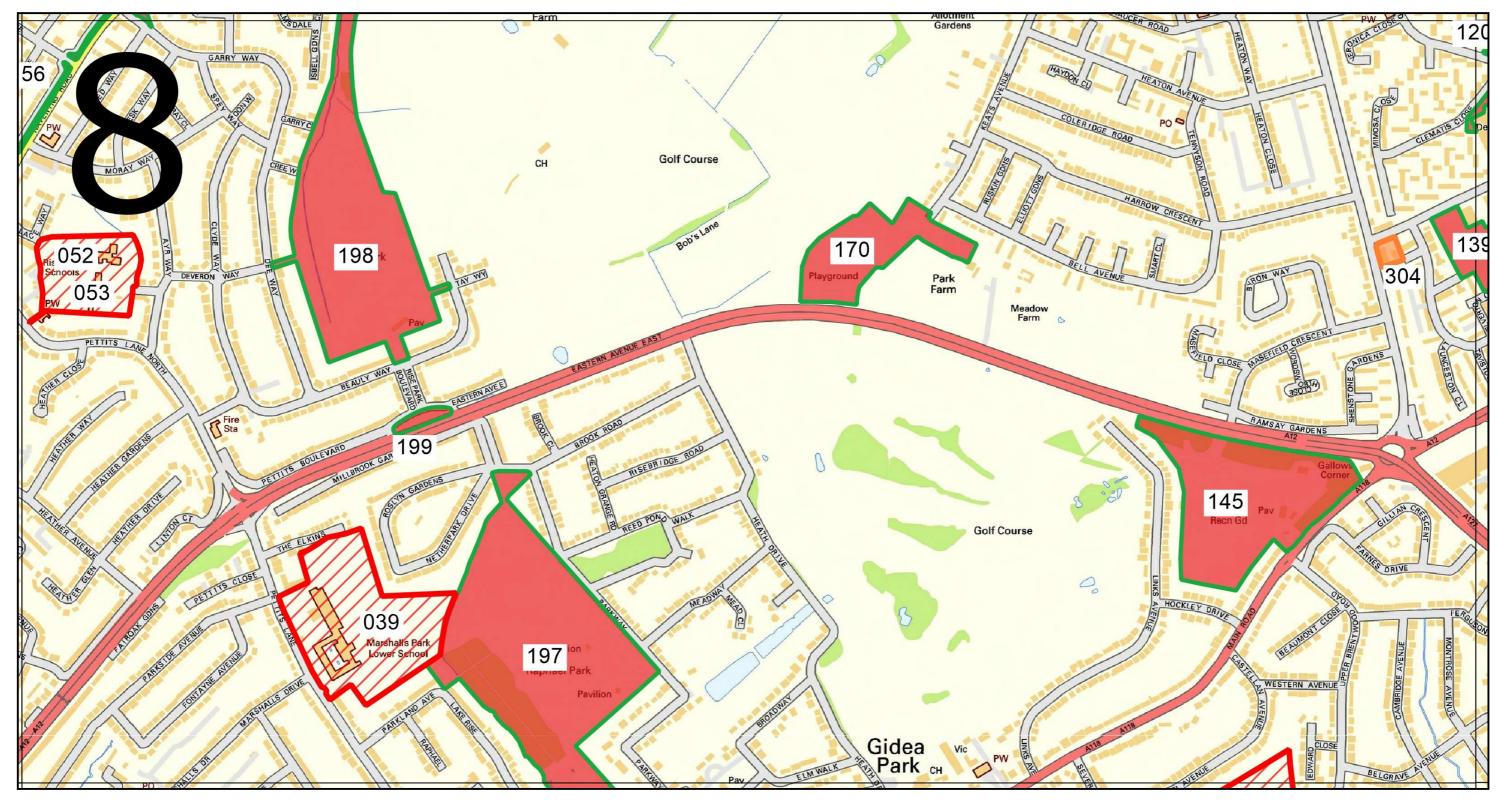

| Havering Incursion Map Tile 2                                                                                                                                                                                                                                                                                                                                                                                                                                                                                                                                                                                                                                                                                                                                                                                                                                                                                                                                                                                                                                                                                                                                                                                                                                                                                                                                                                                                                                                                                                                                                                                                                                                                                                                                                                                                                                                                                                                                                                                                                                                                                                  | TQ5216793476                                          | N N |
|--------------------------------------------------------------------------------------------------------------------------------------------------------------------------------------------------------------------------------------------------------------------------------------------------------------------------------------------------------------------------------------------------------------------------------------------------------------------------------------------------------------------------------------------------------------------------------------------------------------------------------------------------------------------------------------------------------------------------------------------------------------------------------------------------------------------------------------------------------------------------------------------------------------------------------------------------------------------------------------------------------------------------------------------------------------------------------------------------------------------------------------------------------------------------------------------------------------------------------------------------------------------------------------------------------------------------------------------------------------------------------------------------------------------------------------------------------------------------------------------------------------------------------------------------------------------------------------------------------------------------------------------------------------------------------------------------------------------------------------------------------------------------------------------------------------------------------------------------------------------------------------------------------------------------------------------------------------------------------------------------------------------------------------------------------------------------------------------------------------------------------|-------------------------------------------------------|-----|
| The National Land & Property Gazetteer  Tad & Property Gazetteer  STREET  Gazetteer  Gaz | Scale: 1:10000<br>Date: 25 September 2024<br>Size: A4 |     |