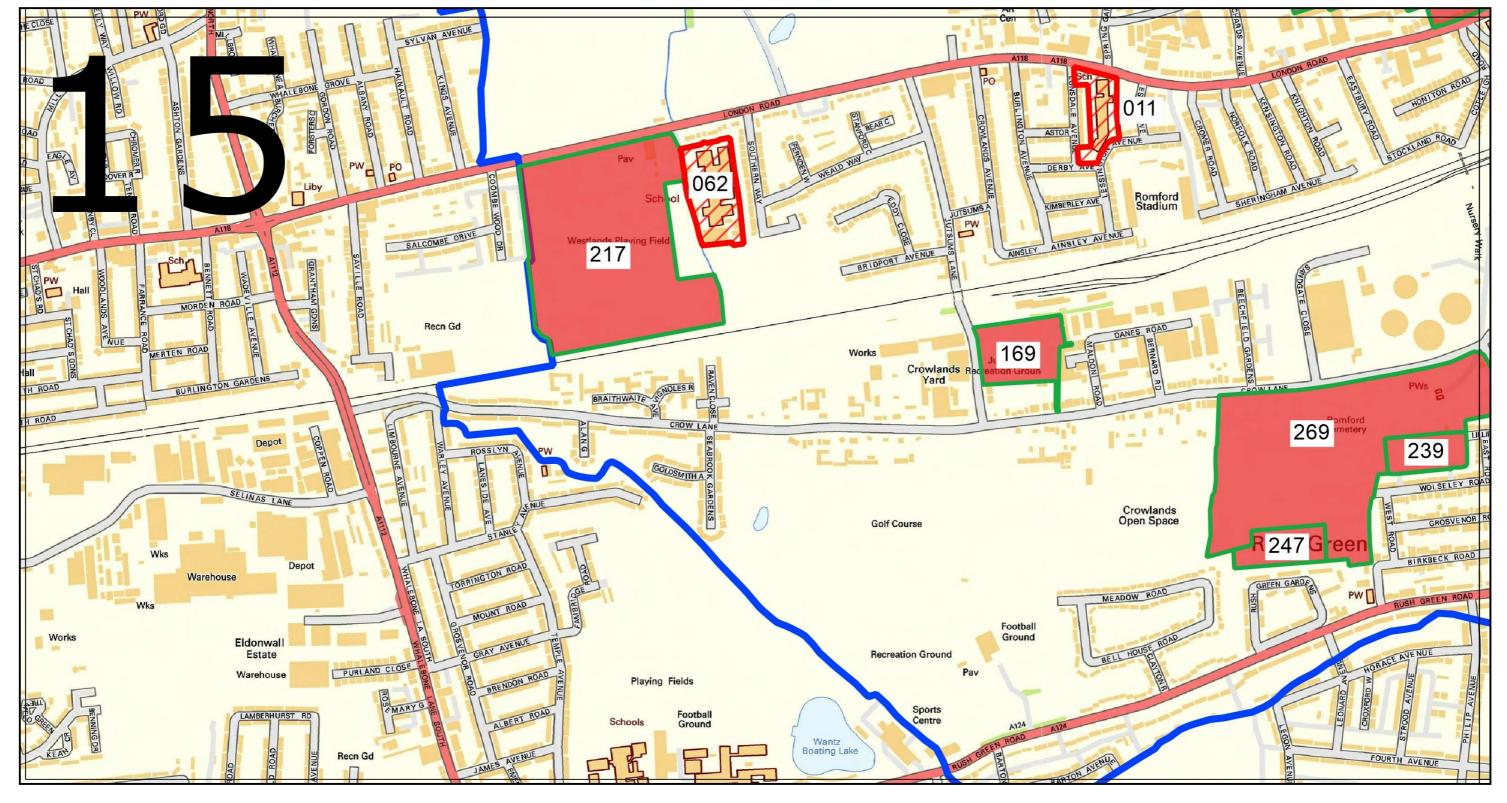

- 60 Squirrels Heath Junior School, Salisbury Road, Romford, RM2 5TP
- 61 St Alban's Catholic Primary School, Heron Flight Avenue, Hornchurch, RM12 5L
- 62St Edward's Church of England School and Sixth Form College, London Road, Romford, RM7 9NX
- 63St Edward's Church of England Voluntary Aided Primary School, Havering Drive, Romfd, RM1 4BT
- 64 St Joseph's Catholic Primary School, St Mary's Lane, Upminster, RM14 2QB
- 65 St Mary's Catholic Primary School, Hornchurch Road, Hornchurch, RM12 4TL
- 66 St Mary's Hare Park Primary School, South Drive, Romford, RM2 6HH
- 67 St Patrick's Catholic Primary School, Lowshoe Lane, Romford, RM5 2AP
- 68 St Peter's Catholic Primary School, Dorset Avenue, Romford, RM1 4JA
- 69 St Ursula's Catholic Infant School, Straight Road, Romford, RM3 7JS
- 70 St Ursula's Catholic Junior School, Straight Road, Romford, RM3 7JS
- 71 Suttons Primary School, Suttons Lane, Hornchurch, RM12 6RP
- 72 The Albany School, Broadstone Road, Hornchurch, RM12 4AJ
- 73 The Brittons Academy, Ford Lane, Rainham, RM13 7BB
- 74 The Campion School, Wingletye Lane, Hornchurch, RM11 3BX
- 75 The Coopers' Company and Coborn School, St Marys Lane, Upminster, RM14 3HS
- The Frances Bardsley Academy for Girls, Brentwood Road, Romford, RM1 2RR
- 77The Harris Academy (formerly Chafford School), Lambs Lane South, Rainham, RM13 9XD
- 78 The James Oglethorpe Primary School, Ashvale Gardens, Upminster, RM14 3NB
- 79 The Mawney Foundation School, Mawney Road, Romford, RM7 7HR
- The Royal Liberty School, Upper Brentwood Road, Romford, RM2 6HJ
- Towers Infant School, Osborne Road, Hornchurch, RM11 1HP
- Towers Junior School, Osborne Road, Hornchurch, RM11 1HP
- Upminster Infant School, St Marys Lane, Upminster, RM14 3BS
- Upminster Junior School, St Marys Lane, Upminster, RM14 3BS
- Whybridge Infant School, Ford Lane, Rainham, RM13 7AR
- Whybridge Junior School, Ford Lane, Rainham, RM13 7AR

- 208 St Neots play site, RM3 9LR
- 209 Suttons Parkway, RM12 6DP
- 210 The Dell, Hornchurch, RM12 6QP
- The Glens Elm Park, RM12 4AU
- The Glens, Rainham, RM13 9NS
- 213 Tyle Green, RM11 2TB
- 214 Tylers Common, RM14 1TS
- 215 Upminster Hall Playing Field, RM14 1AU
- 216 Upminster Park, RM14 2AD
- 217 Westlands, RM7 9NU
- Whitchurch Road, RM3 9EU
- White Hart Lane/Cross Road, RM7 8HX
- Whybridge Close open space, RM13 8BB
- Wincanton Road open space/ Tees Drive, RM3 9DH
- Windmill Field, RM14 2QL
- 223 Kings Lynn Drive/ Dartfields, RM3 8BZ
- 224 Dunstable Road, RM3 8JB
- o/s No. 132 Chatteris Ave, RM3 8EU
- 226 Trowbridge Road, RM3 8YN
- 227 Kingsbridge Circus, RM3 8NL
- 228 Dewsbury Road/Farringdon Ave, RM3 8JU
- Halesworth Road/ Kettering Road, RM3 8QD
- 230 Cambourne Ave opp. Halesworth Road, RM3 8QP
- 231 Petersfield Ave/ Dagnam Park Drive, RM3 9XH
- 232 Dagnam Park Drive / Sheffield Drive, RM3 9XR
- Dagnam Park Drive/Dagnam Park Square, RM3 9XR
- 234 Dagnam Park Drive/ Dagnam Park Close, RM3 9XR
- Wingletye Lane between Upminster Road & Maywin Drive, RM11 3SU
- 236 Between Hacton Lane & Kenley Gardens, RM12 6PD
- 237 Between Hacton Lane & Clement Way, RM14 2NX

- 238 Between Hacton Lane & Bevan Way, RM12 6DT
- 239 Lilliput open space, RM7 0BJ
- Jubilee Park, Old Church Road, RM7 0FA
- 241 Queens Hospital vacant land site, RM7 0AG
- 242 Hornchurch Country Park, Squadron Approach, RM13 7YA
- 243 Ingrebourne Hill, Rainham Road, RM13 8ST
- Orange Tree Hill fields, RM4 1PB
- 245 Rainham Creekside Path, RM13 9YZ
- 246 Stirling Close Open Space Rainham, RM13 9NG
- 247 Rush Green Gardens Open Space, RM7 0NR
- 248 Rainham Road opposite Thorogood Way, RM13 7TL
- 249 Chadwick Drive open space, Harold Wood, RM3 0ZA
- 250 Havering-atte-Bower Cricket Ground, RM3 9PD
- The Green, Wennington, RM13 9DX
- 252 Duck Wood, RM3 9YB
- 253 Tylers Wood, CM13 3JA
- 254 Shoulder of Mutton Wood, RM3 9UE
- 255 Hatters Wood, RM3 9ED
- Sage wood, RM3 9SL
- 257 Upminster Cemetery, RM14 2UY
- 258 Rainham marshes, RM13 9YQ
- 259 Ingrebourne Valley North of A1306 RM12 6DF
- 260 Whitchurch Road opposite 118 158, RM3 9AD
- Federation Jewish Cemetery, RM13 9SB
- 262 A12/Whitelands Way Bund, Whitelands Way, Romford, RM3 0XE
- 263 Edenhall Road opp 24 & 28 Edenhall Road, RM3 7RX
- 264 Kingsbridge Close, RM3 8PB
- 265 Craven Gardens land adjacent to Lodge Lane, RM5 2JA
- Fairford Way / Petersfield Avenue, RM3 9YR
- 267 Briscoe Road Verge, Kenway, RM13 9QE