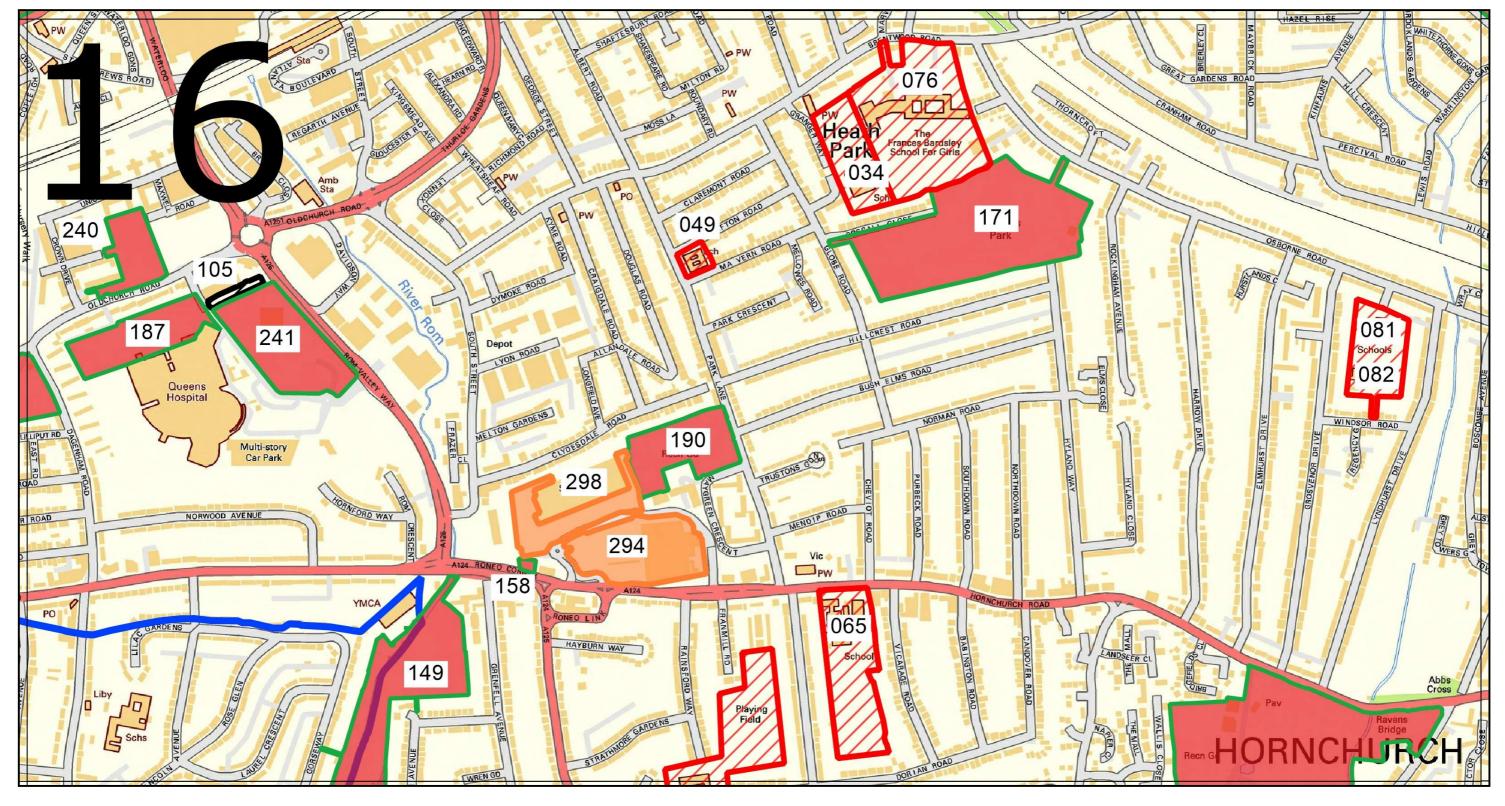

#### **Definitions**

- 5. In this Order, the following definitions shall apply:
  - i. The 'Land' means all land within the London Borough of Havering as appears within the marked blue outline on the attached map at Schedule 2 of this Order.
  - ii. The 'Sensitive Sites' means all the sites within the Land marked on the map at Schedule 2 of this Order and numbered 1 to 306.
- iii. **'Encampment'** means the entering and/or occupying of any land or part of land for residential purposes (temporary or otherwise) with caravans/mobile homes.

# SCHEDULE 2 – LIST OF SITES AND MAPS

| 1            | Abbs Cross Academy and Arts College, Abbs Cross Lane, Hornchurch, RM12 4Y                     |
|--------------|-----------------------------------------------------------------------------------------------|
| 2            | Ardleigh Green Infant School, Ardleigh Green Road, Hornchurch, RM11 2SP                       |
| 3            | Ardleigh Green Junior School, Ardleigh Green Road, Hornchurch, RM11 2SP                       |
| 4            | Benhurst Primary School, Benhurst Avenue, Hornchurch, RM12 4QS                                |
| 5            | Bower Park Academy, Havering Road, Romford, RM1 4YY                                           |
| 6            | Brady Primary School, Wennington Road, Rainham, RM13 9XA                                      |
| 7            | Branfil Primary School, Cedar Avenue, Upminster, RM14 2LW                                     |
| 8            | Broadford Primary School, Faringdon Avenue, Romford, RM3 8JS                                  |
| 9            | Clockhouse Primary School, Clockhouse Lane, Romford, RM5 3QR                                  |
| 10           | Corbets Tey School, Harwood Hall Lane, Upminster, RM14 2YQ                                    |
| 11           | Crowlands Primary School, London Road, Romford, RM7 9NS                                       |
| 12           | Crownfield Infant School, White Hart Lane, Romford, RM7 8JB                                   |
| 13           | Crownfield Junior School, White Hart Lane, Romford, RM7 8JB                                   |
| 14<br>Bower, | Dame Tipping Church of England Primary School, North Road, Havering-Atte-<br>Romford, RM4 1PS |
| 15           | Drapers' Academy, Settle Road, Romford, RM3 9XR                                               |
| 16           | Drapers' Brookside Infant School, Dagnam Park Drive, Romford, RM3 9DJ                         |
| 17           | Drapers' Brookside Junior School, Dagnam Park Drive, Romford, RM3 9DJ                         |
| 18           | Drapers' Maylands Primary School, Settle Road, Romford, RM3 9XR                               |
| 19           | Drapers Pyrgo Priory Primary School, Settle Road, Romford, RM3 9RT                            |
| 20           | Dycorts School, Settle Road, Romford, RM3 9YA                                                 |
| 21           | Elm Park Primary School, South End Road, Hornchurch, RM12 5UA                                 |
| 22           | Emerson Park Academy, Wych Elm Road, Hornchurch, RM11 3AD                                     |
| 23           | Engayne Primary School, Severn Drive, Upminster, RM14 1SW                                     |
| 24           | Gaynes School, Brackendale Gardens, Upminster, RM14 3UX                                       |
| 25           | Gidea Park College, Balgores Lane, Romford, RM2 5JR                                           |
| 26           | Gidea Park Primary School, Lodge Avenue, Romford, RM2 5AJ                                     |
| 27           | Goodrington School, Walden Road, Hornchurch, RM11 2JT                                         |
| 28           | Hacton Primary School, Chepstow Avenue, Hornchurch, RM12 6AU                                  |
| 29           | Hall Mead School, Marlborough Gardens, Upminster, RM14 1SF                                    |

- 30 Harold Court Primary School, Church Road, Romford, RM3 0SH
- 31 Harold Wood Primary School, Recreation Avenue, Romford, RM3 0TH
- 32 Harrow Lodge Primary School, Rainsford Way, Hornchurch, RM12 4BP
- Hilldene Primary School, Straight Road, Romford, RM3 7DT
- 34 Hylands Primary School, Granger Way, Romford, RM1 2RU
- 35 Immanuel School, Havering Road, Romford, RM1 4HR
- 36 La Salette Catholic Primary School, Rainham Road, Rainham, RM13 8SR
- 37 Langtons Infant School, Westland Avenue, Hornchurch, RM11 3SD
- 38 Langtons Junior Academy, Westland Avenue, Hornchurch, RM11 3SD
- 39 Marshalls Park Academy, Pettits Lane, Romford, RM1 4EH
- 40 Mead Primary School, Amersham Road, Romford, RM3 9JD
- 41 Nelmes Primary School, Wingletye Lane, RM11 3BX
- 42 Newtons Primary School, Lowen Road, Rainham, RM13 8QR
- 43 Oakfields Montessori School, Harwood Hall Lane, Upminster, RM14 2YG
- Oasis Academy: Pinewood, Thistledene Avenue, Romford, RM5 2TX
- 45 Parklands Infant School, Havering Road, Romford, RM1 4QX
- 46 Parklands Junior School, Havering Road, Romford, RM1 4QX
- 47 Parsonage Farm Primary School, Farm Road, Rainham, RM13 9JU
- 48 R J Mitchell Primary School, Tangmere Crescent, Hornchurch, RM12 5PP
- 49 Raphael Independent School, Park Lane, Hornchurch, RM11 1XY
- 50 Ravensbourne School, Neave Cresent, Romford, RM3 8HN
- Redden Court School, Cotswold Road, Romford, RM3 0TS
- 52 Rise Park Infant School, Annan Way, Romford, RM1 4UD
- Rise Park Junior School, Annan Way, Romford, RM1 4UD
- Sacred Heart of Mary Girls' School, St Marys Lane, Upminster, RM14 2QR
- 55 Sanders School, Suttons Lane, Hornchurch, RM12 6RT
- 56 Scargill Infant School, Mungo Park Road, Rainham, RM13 7PL
- 57 Scargill Junior School, Mungo Park Road, Rainham, RM13 7PL
- 58 Scotts Primary School, Bonington Road, Hornchurch, RM12 5TD
- 59 Squirrels Heath Infant School, Salisbury Road, Romford, RM2 5TP

- 60 Squirrels Heath Junior School, Salisbury Road, Romford, RM2 5TP
- 61 St Alban's Catholic Primary School, Heron Flight Avenue, Hornchurch, RM12 5L
- 62St Edward's Church of England School and Sixth Form College, London Road, Romford, RM7 9NX
- 63St Edward's Church of England Voluntary Aided Primary School, Havering Drive, Romfd, RM1 4BT
- 64 St Joseph's Catholic Primary School, St Mary's Lane, Upminster, RM14 2QB
- 65 St Mary's Catholic Primary School, Hornchurch Road, Hornchurch, RM12 4TL
- 66 St Mary's Hare Park Primary School, South Drive, Romford, RM2 6HH
- 67 St Patrick's Catholic Primary School, Lowshoe Lane, Romford, RM5 2AP
- 68 St Peter's Catholic Primary School, Dorset Avenue, Romford, RM1 4JA
- 69 St Ursula's Catholic Infant School, Straight Road, Romford, RM3 7JS
- 70 St Ursula's Catholic Junior School, Straight Road, Romford, RM3 7JS
- 71 Suttons Primary School, Suttons Lane, Hornchurch, RM12 6RP
- 72 The Albany School, Broadstone Road, Hornchurch, RM12 4AJ
- 73 The Brittons Academy, Ford Lane, Rainham, RM13 7BB
- 74 The Campion School, Wingletye Lane, Hornchurch, RM11 3BX
- 75 The Coopers' Company and Coborn School, St Marys Lane, Upminster, RM14 3HS
- The Frances Bardsley Academy for Girls, Brentwood Road, Romford, RM1 2RR
- 77The Harris Academy (formerly Chafford School), Lambs Lane South, Rainham, RM13 9XD
- 78 The James Oglethorpe Primary School, Ashvale Gardens, Upminster, RM14 3NB
- 79 The Mawney Foundation School, Mawney Road, Romford, RM7 7HR
- The Royal Liberty School, Upper Brentwood Road, Romford, RM2 6HJ
- Towers Infant School, Osborne Road, Hornchurch, RM11 1HP
- Towers Junior School, Osborne Road, Hornchurch, RM11 1HP
- Upminster Infant School, St Marys Lane, Upminster, RM14 3BS
- Upminster Junior School, St Marys Lane, Upminster, RM14 3BS
- Whybridge Infant School, Ford Lane, Rainham, RM13 7AR
- Whybridge Junior School, Ford Lane, Rainham, RM13 7AR

87Rainham Village Primary School & Nursery, Upminster Road South, Rainham, RM13 9AA

- Havering Technical College (Quarles Campus), Tring Gardens, Romford, RM3 9ES
- Havering College Rainham Campus, New Road, Rainham, RM13 8GP
- 90 Havering Sixth Form College, Wingletye Lane, Hornchurch, RM11 3SU

91Havering College of Further and Higher Education, Ardleigh Green Road, Hornchurch, RM11 2LL

- 92 Appleton Way Car Park, Hornchurch, RM12 6JL
- Angel Way Multi Storey Car Park / Decathlon Site, Romford, RM1 1JH
- 94 Balgores Square Car Park, Romford, RM2 6AX
- 95 Billet Lane Car Park, Hornchurch, RM11 1TS
- 96 Cherry Tree Car Park, Rainham, RM13 7QX
- 97 Como Street Car Park, Romford, RM7 7DL
- 98 Dorrington Gardens Car Park, Hornchurch, RM12 4HX
- 99 Elm Park Hotel Car Park, Elm Park, RM12 4RX
- 100 Elm Park Library Car Park, Elm Park, RM12 4PT
- 101 Fentiman Way Car Park, Hornchurch, RM11 1QX
- 102 Front Lane Car Park, Upminster, RM14 1XL
- Hoppy Hall Car Park, Upminster, RM14 2WS
- 104 Keswick Avenue Car Park, Hornchurch, RM11 1XP
- 105 Old Church Rise Car Park, Romford, RM7 0BB
- 106 Rex Close Car Park, Romford, RM5 3JS
- 107 Slaney Road Car Park, Romford, RM1 3NH
- 108 Town Hall 3/4, Romford, RM1 3BB
- 109 Town Hall 1/2, Romford, RM1 3BB
- 110 Viking Way Car Park, Rainham, RM13 9YT
- Wilson Close Car Park, Upminster, RM14 2YS
- Woodhall Crescent Car Park, Hornchurch, RM11 3NN
- 113 Abbey Lane Open Space, RM13 9QH
- 114 Amersham Road, RM3 9JJ
- 115 Balgores Lane playing field, RM2 6BS
- 116 Barham Close, RM7 8ED
- 117 Bedfords Park, RM4 1QH

- 118 Berwick Woods, RM13 9QH
- 119 Bretons Outdoor Recreation Ground/ Centre/Car Park, RM13 7LP
- 120 Briar Road, RM3 8AP
- 121 Brittons Playing Field / Park, RM13 7LJ
- 122 Brookway play area, RM13 9HW
- 123 Broxhill Centre, RM4 1XN
- 124 Central Park, RM3 9PB
- 125 Chelmsford Avenue Playsite, RM5 3XH
- 126 Chelmsford Avenue/ Galleywood Crescent, RM5 3XH
- 127 Chudleigh Road open Space, RM3 9AU
- 128 Clematis Close, RM3 8JL
- 129 Clockhouse Gardens, RM14 3DH
- 130 Collier Row link, RM5 3HF
- 131 Collier Row Recreation Ground Pedestrian gate, RM5 2BD
- 132 Cornflower Way open Space, RM3 0XY
- 133 Coronation Gardens, RM1 3BL
- 134 Cottons Park, RM7 9QX
- 135 Cranham Brickfields Sunnycroft Gdns, RM14 1HR
- 136 Dagnam Park, RM3 9XR
- 137 Elliots Field, RM11 3DJ
- 138 Elm Close / Elm Road, RM7 8HH
- 139 Farringdon Flood Lagoon, RM3 8SU
- 140 Fielders Sports Ground, RM11 1EY
- 141 Fleet Close play site, RM14 1PS
- 142 Forest Row Centre, RM5 2LB
- 143 Forest Row play site, RM5 2LB
- 144 Gaynes Parkway, RM14 2NL
- 145 Gidea Park Sports Ground, RM2 6NP
- 146 Gooshay Drive/Gooshay Gardens, RM3 8AF
- Gooshay Drive next to A12/ Melksham Drive, RM3 8QT

- Gooshay Drive/St Neots Road and Harlesden Road, RM3 9LR
- 149 Grenfell Park, RM7 0PT
- 150 Hacton Parkway and Playsite, RM14 2NL
- 151 Hall Lane Mini Golf, RM14 1AQ
- 152 Harold Wood Park, RM3 0LX
- 153 Harrow Lodge Park, RM11 1JR
- 154 Havering Country Park, RM4 1PH
- 155 Havering Playing Field, RM4 1PS
- 156 Havering Road opposite Moray Way, RM1 4BZ
- 157 Havering Village Green, RM4 1PL
- 158 Havering Well Garden, RM12 4TN
- Haynes Park, RM11 2BU
- 160 Hilldene Ave/Nth Hill Drive, RM3 9AQ
- 161 o/s 25 Nth Hill Drive, RM3 7XR
- o/s 45 Nth Hill Drive, RM3 7XR
- 163 Nth Hill Drive/ Taunton Road, RM3 7ST
- 164 Taunton Rd/Barnstable Rd, RM3 7SS
- 165 180 Taunton Rd, RM3 7PJ
- 166 Taunton Rd/Noak Hill Rd, RM3 7PJ
- 167 Ashbourne Rd/Lewes Rd, RM3 7YT
- 168 Ashbourne Road/ Aylsham Lane, RM3 7YT
- 169 Ashbourne Road, RM3 7YT
- 170 Hornchurch Stadium, RM14 2LX
- 171 Hylands Park, RM11 1HA
- 172 Jutsums Recreation Ground, RM7 0ER
- 173 Keats Avenue playsite, RM3 7NS
- 174 Kew Close, RM1 4WJ
- 175 King Georges Playing Field, RM7 7PN
- 176 Langtons Gardens, RM11 1AX
- 177 Lamson Road, Rainham Marshes Nature Reserve, RM13 9YY

- 178 Lawns Park, RM1 4TL
- 179 Lessa Playsite and Open Space, RM13 8SW
- 180 Lodge Farm Park, RM2 5JB
- 181 Louis Marchesi Playsite (Maybank), RM12 5NA
- Mardyke Adventure Playground and Open Space, RM13 8NS
- 183 Mrtyle Road, RM3 8XS
- Noak Hill Sports Ground, RM4 1LD
- North Hill Recreation Ground, RM3 9DH
- 186 Nth Romford Community Centre, RM5 3QJ
- 187 Oldchurch Park, RM7 0DL
- 188 Painsbrook Open Space Harold Wood, RM3 0SH
- 189 Painsbrook Way Open Space Harold Hill, RM3 9PB
- 190 Park Lane Recreation Ground, RM11 1EG
- 191 Parklands, RM14 2DT
- 192 Priory Road Open Space, RM3 9AL
- 193 Priory Road opposite Priory Path, RM3 9AL
- 194 Priory Path, RM3 9AL
- 195 Queens Theatre, RM11 1AX
- 196 Rainham Recreation Ground, RM13 9AA
- 197 Raphael Park, RM2 5EB
- 198 Rise Park, RM1 4XH
- 199 Rise Park Boulevard, RM1 4PP
- 200 Sheffield Drive open space, RM3 9YB
- 201 Spring Farm Park, RM13 9XF
- 202 Stratton Wood, RM3 9UH
- 203 St Andrews Park, RM11 3SQ
- 204 St Neots Barnsley Road, RM3 9LP
- 205 Sunflower Way flood lagoon, RM3 0XZ
- 206 Open Space Jarvis Way, RM3 0WT
- 207 St Neots Open Area adjacent to Penzance Road, RM3 9PP

- 208 St Neots play site, RM3 9LR
- 209 Suttons Parkway, RM12 6DP
- 210 The Dell, Hornchurch, RM12 6QP
- The Glens Elm Park, RM12 4AU
- The Glens, Rainham, RM13 9NS
- 213 Tyle Green, RM11 2TB
- 214 Tylers Common, RM14 1TS
- 215 Upminster Hall Playing Field, RM14 1AU
- 216 Upminster Park, RM14 2AD
- 217 Westlands, RM7 9NU
- Whitchurch Road, RM3 9EU
- White Hart Lane/Cross Road, RM7 8HX
- Whybridge Close open space, RM13 8BB
- Wincanton Road open space/ Tees Drive, RM3 9DH
- Windmill Field, RM14 2QL
- 223 Kings Lynn Drive/ Dartfields, RM3 8BZ
- 224 Dunstable Road, RM3 8JB
- o/s No. 132 Chatteris Ave, RM3 8EU
- 226 Trowbridge Road, RM3 8YN
- 227 Kingsbridge Circus, RM3 8NL
- 228 Dewsbury Road/Farringdon Ave, RM3 8JU
- Halesworth Road/ Kettering Road, RM3 8QD
- 230 Cambourne Ave opp. Halesworth Road, RM3 8QP
- 231 Petersfield Ave/ Dagnam Park Drive, RM3 9XH
- 232 Dagnam Park Drive / Sheffield Drive, RM3 9XR
- Dagnam Park Drive/Dagnam Park Square, RM3 9XR
- 234 Dagnam Park Drive/ Dagnam Park Close, RM3 9XR
- Wingletye Lane between Upminster Road & Maywin Drive, RM11 3SU
- 236 Between Hacton Lane & Kenley Gardens, RM12 6PD
- 237 Between Hacton Lane & Clement Way, RM14 2NX

- 238 Between Hacton Lane & Bevan Way, RM12 6DT
- 239 Lilliput open space, RM7 0BJ
- Jubilee Park, Old Church Road, RM7 0FA
- 241 Queens Hospital vacant land site, RM7 0AG
- 242 Hornchurch Country Park, Squadron Approach, RM13 7YA
- 243 Ingrebourne Hill, Rainham Road, RM13 8ST
- Orange Tree Hill fields, RM4 1PB
- 245 Rainham Creekside Path, RM13 9YZ
- 246 Stirling Close Open Space Rainham, RM13 9NG
- 247 Rush Green Gardens Open Space, RM7 0NR
- 248 Rainham Road opposite Thorogood Way, RM13 7TL
- 249 Chadwick Drive open space, Harold Wood, RM3 0ZA
- 250 Havering-atte-Bower Cricket Ground, RM3 9PD
- The Green, Wennington, RM13 9DX
- 252 Duck Wood, RM3 9YB
- 253 Tylers Wood, CM13 3JA
- 254 Shoulder of Mutton Wood, RM3 9UE
- 255 Hatters Wood, RM3 9ED
- Sage wood, RM3 9SL
- 257 Upminster Cemetery, RM14 2UY
- 258 Rainham marshes, RM13 9YQ
- 259 Ingrebourne Valley North of A1306 RM12 6DF
- 260 Whitchurch Road opposite 118 158, RM3 9AD
- Federation Jewish Cemetery, RM13 9SB
- 262 A12/Whitelands Way Bund, Whitelands Way, Romford, RM3 0XE
- 263 Edenhall Road opp 24 & 28 Edenhall Road, RM3 7RX
- 264 Kingsbridge Close, RM3 8PB
- 265 Craven Gardens land adjacent to Lodge Lane, RM5 2JA
- Fairford Way / Petersfield Avenue, RM3 9YR
- 267 Briscoe Road Verge, Kenway, RM13 9QE

- 268 Romford Library Gardens, RM1 3AR
- 269 Crow Lane Cemetry, RM7 0EP
- 270 St. Francis Hospice Havering-Atte-Bower, RM4 1QH
- 271 Harold Court Woods, RM3 0LA
- 272 Pages Wood, RM11 3TY
- 273 Berwick Glades, RM13 9EJ
- 274 Bonnetts Wood, RM14 2XR
- 275 Thames Chase Forest Centre, RM14 3NS
- 276 Folkes Lane Woodland, RM14 1TH
- 277 Belhus Country Park, RM15 4XJ
- 278 Ockendon Road Grass Verge adjacent Huntsman and Hounds, RM14 2DN
- 279 Tern Gardens, RM14 1ED
- 280 BID AREA, RM13 9DB
- 281 Spilsby Road, RM3 8UP
- 282 BT Telephone Exchange, Wedlake Close, RM11 1SP
- 283 Harold Hill, The Bear Public House, RM3 7LL
- 284 118 High Street, Hornchurch, RM12 4HR
- 285 Lidl / Mecca Bingo Hall Car Park, High Street, Hornchurch, RM11 1TP
- 286 Lower Bedsford Road (Stone Mason Site), RM1 4DQ
- Lowen Road, Rainham, RM13 8JN
- New Road (near Essex Auto Sales), RM13 8QS
- 289 Ockendon Road (White Post Farm), RM14 3PP
- 290 Palms Austin Hotel, RM11 3UJ
- 291 Stanwyck Gardens, Romford (rear of), RM3 7JU
- 292 Tesco Land, Bridge Road, Rainham, RM13 9YZ
- 293 Tesco Land, Bryant Avenue, Romford (Gallows Corner), RM3 0LL
- 294 Tesco Land, 300 Hornchurch Road, RM11 1PY
- 295 The Cockney Gent Public House, Petersfield Road, RM3 9PH
- The Pompadours Public House, Hildene Avenue, RM3 8DR
- 297 The Verve Apartments, Romford, RM1 3FB

- 298 B & Q Roneo Corner, RM11 1PY
- 299 B & Q Tangent Link, RM3 8GZ
- 300 Malborough Road (Bonzer Farm), RM7 8AS
- Wymark Close, RM13 8SW
- 302 St George's Hospital / Redevelopment Site, RM12 6RS
- 303 Ashton Road / Bampton Road, RM3 8QQ
- 304 78 Straight Road, Harold Hill, RM3 8AA
- 305 Barnstaple Road (Grass verges), RM3 7SX
- 306 Prospect Road, recreation ground, RM11 3TY

| Havering Incursion Map Tile 1                                                               | TQ4946393468                                    |
|---------------------------------------------------------------------------------------------|-------------------------------------------------|
| The National Land & Property Gazetter  NATIONAL STREET GAZETTEER  NATIONAL STREET GAZETTEER | Scale: 1:10000 Date: 25 September 2024 Size: A4 |