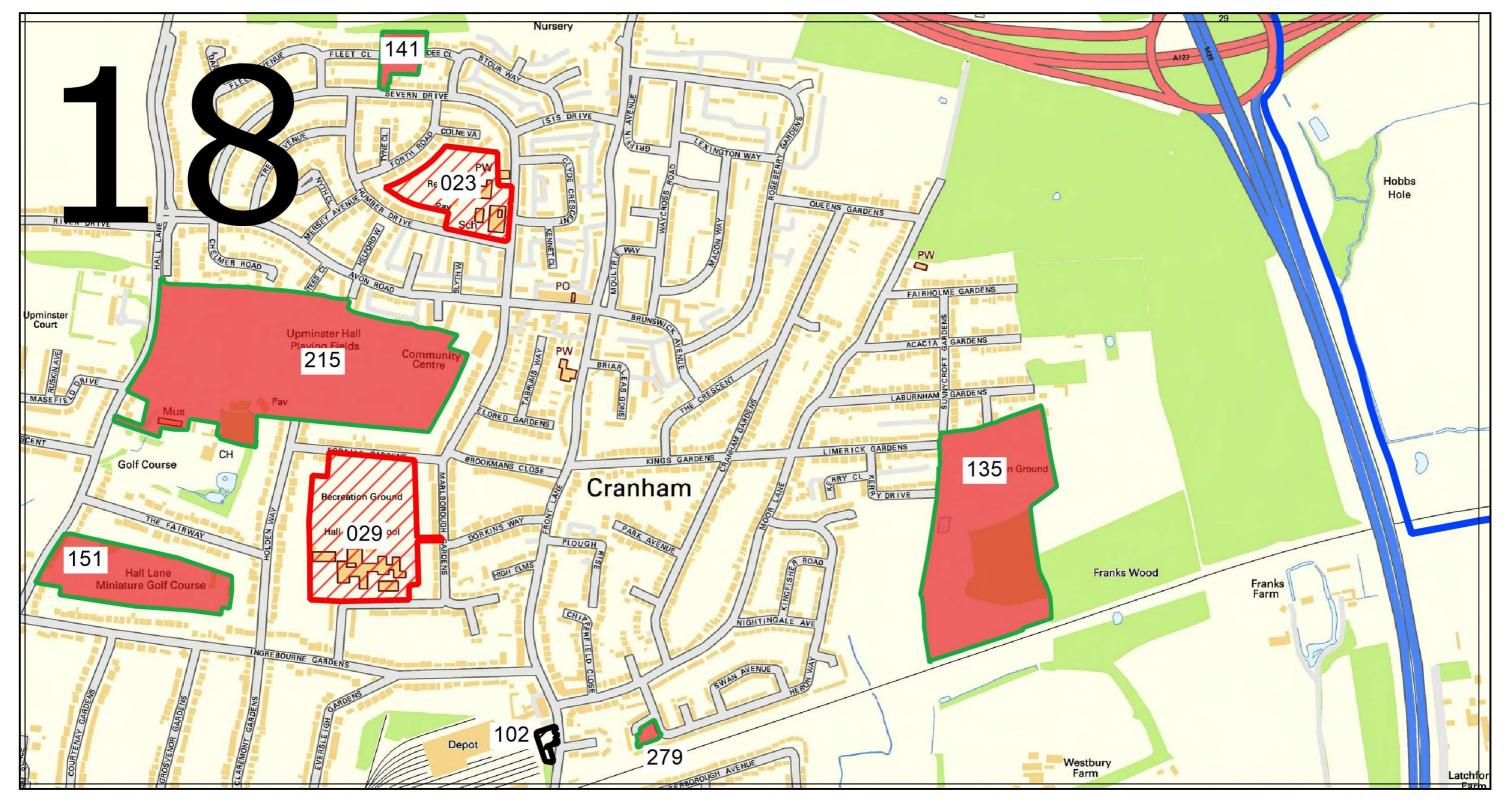

#### **Definitions**

- 5. In this Order, the following definitions shall apply:
  - i. The 'Land' means all land within the London Borough of Havering as appears within the marked blue outline on the attached map at Schedule 2 of this Order.
  - ii. The 'Sensitive Sites' means all the sites within the Land marked on the map at Schedule 2 of this Order and numbered 1 to 306.
- iii. **'Encampment'** means the entering and/or occupying of any land or part of land for residential purposes (temporary or otherwise) with caravans/mobile homes.

# SCHEDULE 2 – LIST OF SITES AND MAPS

| 1            | Abbs Cross Academy and Arts College, Abbs Cross Lane, Hornchurch, RM12 4Y                     |
|--------------|-----------------------------------------------------------------------------------------------|
| 2            | Ardleigh Green Infant School, Ardleigh Green Road, Hornchurch, RM11 2SP                       |
| 3            | Ardleigh Green Junior School, Ardleigh Green Road, Hornchurch, RM11 2SP                       |
| 4            | Benhurst Primary School, Benhurst Avenue, Hornchurch, RM12 4QS                                |
| 5            | Bower Park Academy, Havering Road, Romford, RM1 4YY                                           |
| 6            | Brady Primary School, Wennington Road, Rainham, RM13 9XA                                      |
| 7            | Branfil Primary School, Cedar Avenue, Upminster, RM14 2LW                                     |
| 8            | Broadford Primary School, Faringdon Avenue, Romford, RM3 8JS                                  |
| 9            | Clockhouse Primary School, Clockhouse Lane, Romford, RM5 3QR                                  |
| 10           | Corbets Tey School, Harwood Hall Lane, Upminster, RM14 2YQ                                    |
| 11           | Crowlands Primary School, London Road, Romford, RM7 9NS                                       |
| 12           | Crownfield Infant School, White Hart Lane, Romford, RM7 8JB                                   |
| 13           | Crownfield Junior School, White Hart Lane, Romford, RM7 8JB                                   |
| 14<br>Bower, | Dame Tipping Church of England Primary School, North Road, Havering-Atte-<br>Romford, RM4 1PS |
| 15           | Drapers' Academy, Settle Road, Romford, RM3 9XR                                               |
| 16           | Drapers' Brookside Infant School, Dagnam Park Drive, Romford, RM3 9DJ                         |
| 17           | Drapers' Brookside Junior School, Dagnam Park Drive, Romford, RM3 9DJ                         |
| 18           | Drapers' Maylands Primary School, Settle Road, Romford, RM3 9XR                               |
| 19           | Drapers Pyrgo Priory Primary School, Settle Road, Romford, RM3 9RT                            |
| 20           | Dycorts School, Settle Road, Romford, RM3 9YA                                                 |
| 21           | Elm Park Primary School, South End Road, Hornchurch, RM12 5UA                                 |
| 22           | Emerson Park Academy, Wych Elm Road, Hornchurch, RM11 3AD                                     |
| 23           | Engayne Primary School, Severn Drive, Upminster, RM14 1SW                                     |
| 24           | Gaynes School, Brackendale Gardens, Upminster, RM14 3UX                                       |
| 25           | Gidea Park College, Balgores Lane, Romford, RM2 5JR                                           |
| 26           | Gidea Park Primary School, Lodge Avenue, Romford, RM2 5AJ                                     |
| 27           | Goodrington School, Walden Road, Hornchurch, RM11 2JT                                         |
| 28           | Hacton Primary School, Chepstow Avenue, Hornchurch, RM12 6AU                                  |
| 29           | Hall Mead School, Marlborough Gardens, Upminster, RM14 1SF                                    |

- 30 Harold Court Primary School, Church Road, Romford, RM3 0SH
- 31 Harold Wood Primary School, Recreation Avenue, Romford, RM3 0TH
- 32 Harrow Lodge Primary School, Rainsford Way, Hornchurch, RM12 4BP
- Hilldene Primary School, Straight Road, Romford, RM3 7DT
- 34 Hylands Primary School, Granger Way, Romford, RM1 2RU
- 35 Immanuel School, Havering Road, Romford, RM1 4HR
- 36 La Salette Catholic Primary School, Rainham Road, Rainham, RM13 8SR
- 37 Langtons Infant School, Westland Avenue, Hornchurch, RM11 3SD
- 38 Langtons Junior Academy, Westland Avenue, Hornchurch, RM11 3SD
- 39 Marshalls Park Academy, Pettits Lane, Romford, RM1 4EH
- 40 Mead Primary School, Amersham Road, Romford, RM3 9JD
- 41 Nelmes Primary School, Wingletye Lane, RM11 3BX
- 42 Newtons Primary School, Lowen Road, Rainham, RM13 8QR
- 43 Oakfields Montessori School, Harwood Hall Lane, Upminster, RM14 2YG
- Oasis Academy: Pinewood, Thistledene Avenue, Romford, RM5 2TX
- 45 Parklands Infant School, Havering Road, Romford, RM1 4QX
- 46 Parklands Junior School, Havering Road, Romford, RM1 4QX
- 47 Parsonage Farm Primary School, Farm Road, Rainham, RM13 9JU
- 48 R J Mitchell Primary School, Tangmere Crescent, Hornchurch, RM12 5PP
- 49 Raphael Independent School, Park Lane, Hornchurch, RM11 1XY
- 50 Ravensbourne School, Neave Cresent, Romford, RM3 8HN
- Redden Court School, Cotswold Road, Romford, RM3 0TS
- 52 Rise Park Infant School, Annan Way, Romford, RM1 4UD
- Rise Park Junior School, Annan Way, Romford, RM1 4UD
- Sacred Heart of Mary Girls' School, St Marys Lane, Upminster, RM14 2QR
- 55 Sanders School, Suttons Lane, Hornchurch, RM12 6RT
- 56 Scargill Infant School, Mungo Park Road, Rainham, RM13 7PL
- 57 Scargill Junior School, Mungo Park Road, Rainham, RM13 7PL
- 58 Scotts Primary School, Bonington Road, Hornchurch, RM12 5TD
- 59 Squirrels Heath Infant School, Salisbury Road, Romford, RM2 5TP

- 60 Squirrels Heath Junior School, Salisbury Road, Romford, RM2 5TP
- 61 St Alban's Catholic Primary School, Heron Flight Avenue, Hornchurch, RM12 5L
- 62St Edward's Church of England School and Sixth Form College, London Road, Romford, RM7 9NX
- 63St Edward's Church of England Voluntary Aided Primary School, Havering Drive, Romfd, RM1 4BT
- 64 St Joseph's Catholic Primary School, St Mary's Lane, Upminster, RM14 2QB
- 65 St Mary's Catholic Primary School, Hornchurch Road, Hornchurch, RM12 4TL
- 66 St Mary's Hare Park Primary School, South Drive, Romford, RM2 6HH
- 67 St Patrick's Catholic Primary School, Lowshoe Lane, Romford, RM5 2AP
- 68 St Peter's Catholic Primary School, Dorset Avenue, Romford, RM1 4JA
- 69 St Ursula's Catholic Infant School, Straight Road, Romford, RM3 7JS
- 70 St Ursula's Catholic Junior School, Straight Road, Romford, RM3 7JS
- 71 Suttons Primary School, Suttons Lane, Hornchurch, RM12 6RP
- 72 The Albany School, Broadstone Road, Hornchurch, RM12 4AJ
- 73 The Brittons Academy, Ford Lane, Rainham, RM13 7BB
- 74 The Campion School, Wingletye Lane, Hornchurch, RM11 3BX
- 75 The Coopers' Company and Coborn School, St Marys Lane, Upminster, RM14 3HS
- The Frances Bardsley Academy for Girls, Brentwood Road, Romford, RM1 2RR
- 77The Harris Academy (formerly Chafford School), Lambs Lane South, Rainham, RM13 9XD
- 78 The James Oglethorpe Primary School, Ashvale Gardens, Upminster, RM14 3NB
- 79 The Mawney Foundation School, Mawney Road, Romford, RM7 7HR
- The Royal Liberty School, Upper Brentwood Road, Romford, RM2 6HJ
- Towers Infant School, Osborne Road, Hornchurch, RM11 1HP
- Towers Junior School, Osborne Road, Hornchurch, RM11 1HP
- Upminster Infant School, St Marys Lane, Upminster, RM14 3BS
- Upminster Junior School, St Marys Lane, Upminster, RM14 3BS
- Whybridge Infant School, Ford Lane, Rainham, RM13 7AR
- Whybridge Junior School, Ford Lane, Rainham, RM13 7AR

87Rainham Village Primary School & Nursery, Upminster Road South, Rainham, RM13 9AA

- Havering Technical College (Quarles Campus), Tring Gardens, Romford, RM3 9ES
- Havering College Rainham Campus, New Road, Rainham, RM13 8GP
- 90 Havering Sixth Form College, Wingletye Lane, Hornchurch, RM11 3SU

91Havering College of Further and Higher Education, Ardleigh Green Road, Hornchurch, RM11 2LL

- 92 Appleton Way Car Park, Hornchurch, RM12 6JL
- Angel Way Multi Storey Car Park / Decathlon Site, Romford, RM1 1JH
- 94 Balgores Square Car Park, Romford, RM2 6AX
- 95 Billet Lane Car Park, Hornchurch, RM11 1TS
- 96 Cherry Tree Car Park, Rainham, RM13 7QX
- 97 Como Street Car Park, Romford, RM7 7DL
- 98 Dorrington Gardens Car Park, Hornchurch, RM12 4HX
- 99 Elm Park Hotel Car Park, Elm Park, RM12 4RX
- 100 Elm Park Library Car Park, Elm Park, RM12 4PT
- 101 Fentiman Way Car Park, Hornchurch, RM11 1QX
- 102 Front Lane Car Park, Upminster, RM14 1XL
- Hoppy Hall Car Park, Upminster, RM14 2WS
- 104 Keswick Avenue Car Park, Hornchurch, RM11 1XP
- 105 Old Church Rise Car Park, Romford, RM7 0BB
- 106 Rex Close Car Park, Romford, RM5 3JS
- 107 Slaney Road Car Park, Romford, RM1 3NH
- 108 Town Hall 3/4, Romford, RM1 3BB
- 109 Town Hall 1/2, Romford, RM1 3BB
- 110 Viking Way Car Park, Rainham, RM13 9YT
- Wilson Close Car Park, Upminster, RM14 2YS
- Woodhall Crescent Car Park, Hornchurch, RM11 3NN
- 113 Abbey Lane Open Space, RM13 9QH
- 114 Amersham Road, RM3 9JJ
- 115 Balgores Lane playing field, RM2 6BS
- 116 Barham Close, RM7 8ED
- 117 Bedfords Park, RM4 1QH

- 118 Berwick Woods, RM13 9QH
- 119 Bretons Outdoor Recreation Ground/ Centre/Car Park, RM13 7LP
- 120 Briar Road, RM3 8AP
- 121 Brittons Playing Field / Park, RM13 7LJ
- 122 Brookway play area, RM13 9HW
- 123 Broxhill Centre, RM4 1XN
- 124 Central Park, RM3 9PB
- 125 Chelmsford Avenue Playsite, RM5 3XH
- 126 Chelmsford Avenue/ Galleywood Crescent, RM5 3XH
- 127 Chudleigh Road open Space, RM3 9AU
- 128 Clematis Close, RM3 8JL
- 129 Clockhouse Gardens, RM14 3DH
- 130 Collier Row link, RM5 3HF
- 131 Collier Row Recreation Ground Pedestrian gate, RM5 2BD
- 132 Cornflower Way open Space, RM3 0XY
- 133 Coronation Gardens, RM1 3BL
- 134 Cottons Park, RM7 9QX
- 135 Cranham Brickfields Sunnycroft Gdns, RM14 1HR
- 136 Dagnam Park, RM3 9XR
- 137 Elliots Field, RM11 3DJ
- 138 Elm Close / Elm Road, RM7 8HH
- 139 Farringdon Flood Lagoon, RM3 8SU
- 140 Fielders Sports Ground, RM11 1EY
- 141 Fleet Close play site, RM14 1PS
- 142 Forest Row Centre, RM5 2LB
- 143 Forest Row play site, RM5 2LB
- 144 Gaynes Parkway, RM14 2NL
- 145 Gidea Park Sports Ground, RM2 6NP
- 146 Gooshay Drive/Gooshay Gardens, RM3 8AF
- Gooshay Drive next to A12/ Melksham Drive, RM3 8QT

- Gooshay Drive/St Neots Road and Harlesden Road, RM3 9LR
- 149 Grenfell Park, RM7 0PT
- 150 Hacton Parkway and Playsite, RM14 2NL
- 151 Hall Lane Mini Golf, RM14 1AQ
- 152 Harold Wood Park, RM3 0LX
- 153 Harrow Lodge Park, RM11 1JR
- 154 Havering Country Park, RM4 1PH
- 155 Havering Playing Field, RM4 1PS
- 156 Havering Road opposite Moray Way, RM1 4BZ
- 157 Havering Village Green, RM4 1PL
- 158 Havering Well Garden, RM12 4TN
- Haynes Park, RM11 2BU
- 160 Hilldene Ave/Nth Hill Drive, RM3 9AQ
- 161 o/s 25 Nth Hill Drive, RM3 7XR
- o/s 45 Nth Hill Drive, RM3 7XR
- 163 Nth Hill Drive/ Taunton Road, RM3 7ST
- 164 Taunton Rd/Barnstable Rd, RM3 7SS
- 165 180 Taunton Rd, RM3 7PJ
- 166 Taunton Rd/Noak Hill Rd, RM3 7PJ
- 167 Ashbourne Rd/Lewes Rd, RM3 7YT
- 168 Ashbourne Road/ Aylsham Lane, RM3 7YT
- 169 Ashbourne Road, RM3 7YT
- 170 Hornchurch Stadium, RM14 2LX
- 171 Hylands Park, RM11 1HA
- 172 Jutsums Recreation Ground, RM7 0ER
- 173 Keats Avenue playsite, RM3 7NS
- 174 Kew Close, RM1 4WJ
- 175 King Georges Playing Field, RM7 7PN
- 176 Langtons Gardens, RM11 1AX
- 177 Lamson Road, Rainham Marshes Nature Reserve, RM13 9YY

- 178 Lawns Park, RM1 4TL
- 179 Lessa Playsite and Open Space, RM13 8SW
- 180 Lodge Farm Park, RM2 5JB
- 181 Louis Marchesi Playsite (Maybank), RM12 5NA
- Mardyke Adventure Playground and Open Space, RM13 8NS
- 183 Mrtyle Road, RM3 8XS
- Noak Hill Sports Ground, RM4 1LD
- North Hill Recreation Ground, RM3 9DH
- 186 Nth Romford Community Centre, RM5 3QJ
- 187 Oldchurch Park, RM7 0DL
- 188 Painsbrook Open Space Harold Wood, RM3 0SH
- 189 Painsbrook Way Open Space Harold Hill, RM3 9PB
- 190 Park Lane Recreation Ground, RM11 1EG
- 191 Parklands, RM14 2DT
- 192 Priory Road Open Space, RM3 9AL
- 193 Priory Road opposite Priory Path, RM3 9AL
- 194 Priory Path, RM3 9AL
- 195 Queens Theatre, RM11 1AX
- 196 Rainham Recreation Ground, RM13 9AA
- 197 Raphael Park, RM2 5EB
- 198 Rise Park, RM1 4XH
- 199 Rise Park Boulevard, RM1 4PP
- 200 Sheffield Drive open space, RM3 9YB
- 201 Spring Farm Park, RM13 9XF
- 202 Stratton Wood, RM3 9UH
- 203 St Andrews Park, RM11 3SQ
- 204 St Neots Barnsley Road, RM3 9LP
- 205 Sunflower Way flood lagoon, RM3 0XZ
- 206 Open Space Jarvis Way, RM3 0WT
- 207 St Neots Open Area adjacent to Penzance Road, RM3 9PP

- 208 St Neots play site, RM3 9LR
- 209 Suttons Parkway, RM12 6DP
- 210 The Dell, Hornchurch, RM12 6QP
- The Glens Elm Park, RM12 4AU
- The Glens, Rainham, RM13 9NS
- 213 Tyle Green, RM11 2TB
- 214 Tylers Common, RM14 1TS
- 215 Upminster Hall Playing Field, RM14 1AU
- 216 Upminster Park, RM14 2AD
- 217 Westlands, RM7 9NU
- Whitchurch Road, RM3 9EU
- White Hart Lane/Cross Road, RM7 8HX
- Whybridge Close open space, RM13 8BB
- Wincanton Road open space/ Tees Drive, RM3 9DH
- Windmill Field, RM14 2QL
- 223 Kings Lynn Drive/ Dartfields, RM3 8BZ
- 224 Dunstable Road, RM3 8JB
- o/s No. 132 Chatteris Ave, RM3 8EU
- 226 Trowbridge Road, RM3 8YN
- 227 Kingsbridge Circus, RM3 8NL
- 228 Dewsbury Road/Farringdon Ave, RM3 8JU
- Halesworth Road/ Kettering Road, RM3 8QD
- 230 Cambourne Ave opp. Halesworth Road, RM3 8QP
- 231 Petersfield Ave/ Dagnam Park Drive, RM3 9XH
- 232 Dagnam Park Drive / Sheffield Drive, RM3 9XR
- Dagnam Park Drive/Dagnam Park Square, RM3 9XR
- 234 Dagnam Park Drive/ Dagnam Park Close, RM3 9XR
- Wingletye Lane between Upminster Road & Maywin Drive, RM11 3SU
- 236 Between Hacton Lane & Kenley Gardens, RM12 6PD
- 237 Between Hacton Lane & Clement Way, RM14 2NX

- 238 Between Hacton Lane & Bevan Way, RM12 6DT
- 239 Lilliput open space, RM7 0BJ
- Jubilee Park, Old Church Road, RM7 0FA
- 241 Queens Hospital vacant land site, RM7 0AG
- 242 Hornchurch Country Park, Squadron Approach, RM13 7YA
- 243 Ingrebourne Hill, Rainham Road, RM13 8ST
- Orange Tree Hill fields, RM4 1PB
- 245 Rainham Creekside Path, RM13 9YZ
- 246 Stirling Close Open Space Rainham, RM13 9NG
- 247 Rush Green Gardens Open Space, RM7 0NR
- 248 Rainham Road opposite Thorogood Way, RM13 7TL
- 249 Chadwick Drive open space, Harold Wood, RM3 0ZA
- 250 Havering-atte-Bower Cricket Ground, RM3 9PD
- The Green, Wennington, RM13 9DX
- 252 Duck Wood, RM3 9YB
- 253 Tylers Wood, CM13 3JA
- 254 Shoulder of Mutton Wood, RM3 9UE
- 255 Hatters Wood, RM3 9ED
- Sage wood, RM3 9SL
- 257 Upminster Cemetery, RM14 2UY
- 258 Rainham marshes, RM13 9YQ
- 259 Ingrebourne Valley North of A1306 RM12 6DF
- 260 Whitchurch Road opposite 118 158, RM3 9AD
- Federation Jewish Cemetery, RM13 9SB
- 262 A12/Whitelands Way Bund, Whitelands Way, Romford, RM3 0XE
- 263 Edenhall Road opp 24 & 28 Edenhall Road, RM3 7RX
- 264 Kingsbridge Close, RM3 8PB
- 265 Craven Gardens land adjacent to Lodge Lane, RM5 2JA
- Fairford Way / Petersfield Avenue, RM3 9YR
- 267 Briscoe Road Verge, Kenway, RM13 9QE

- 268 Romford Library Gardens, RM1 3AR
- 269 Crow Lane Cemetry, RM7 0EP
- 270 St. Francis Hospice Havering-Atte-Bower, RM4 1QH
- 271 Harold Court Woods, RM3 0LA
- 272 Pages Wood, RM11 3TY
- 273 Berwick Glades, RM13 9EJ
- 274 Bonnetts Wood, RM14 2XR
- 275 Thames Chase Forest Centre, RM14 3NS
- 276 Folkes Lane Woodland, RM14 1TH
- 277 Belhus Country Park, RM15 4XJ
- 278 Ockendon Road Grass Verge adjacent Huntsman and Hounds, RM14 2DN
- 279 Tern Gardens, RM14 1ED
- 280 BID AREA, RM13 9DB
- 281 Spilsby Road, RM3 8UP
- 282 BT Telephone Exchange, Wedlake Close, RM11 1SP
- 283 Harold Hill, The Bear Public House, RM3 7LL
- 284 118 High Street, Hornchurch, RM12 4HR
- 285 Lidl / Mecca Bingo Hall Car Park, High Street, Hornchurch, RM11 1TP
- 286 Lower Bedsford Road (Stone Mason Site), RM1 4DQ
- Lowen Road, Rainham, RM13 8JN
- New Road (near Essex Auto Sales), RM13 8QS
- 289 Ockendon Road (White Post Farm), RM14 3PP
- 290 Palms Austin Hotel, RM11 3UJ
- 291 Stanwyck Gardens, Romford (rear of), RM3 7JU
- 292 Tesco Land, Bridge Road, Rainham, RM13 9YZ
- 293 Tesco Land, Bryant Avenue, Romford (Gallows Corner), RM3 0LL
- 294 Tesco Land, 300 Hornchurch Road, RM11 1PY
- 295 The Cockney Gent Public House, Petersfield Road, RM3 9PH
- The Pompadours Public House, Hildene Avenue, RM3 8DR
- 297 The Verve Apartments, Romford, RM1 3FB

- 298 B & Q Roneo Corner, RM11 1PY
- 299 B & Q Tangent Link, RM3 8GZ
- 300 Malborough Road (Bonzer Farm), RM7 8AS
- Wymark Close, RM13 8SW
- 302 St George's Hospital / Redevelopment Site, RM12 6RS
- 303 Ashton Road / Bampton Road, RM3 8QQ
- 304 78 Straight Road, Harold Hill, RM3 8AA
- 305 Barnstaple Road (Grass verges), RM3 7SX
- 306 Prospect Road, recreation ground, RM11 3TY

Tel: 01708 434343

| Havering Incursion Map Tile 3                                              | TQ5489593476                                    |
|----------------------------------------------------------------------------|-------------------------------------------------|
| The National Treatment and & Property Gazetteer Gazetteer Licensed Partner | Scale: 1:10000 Date: 25 September 2024 Size: A4 |