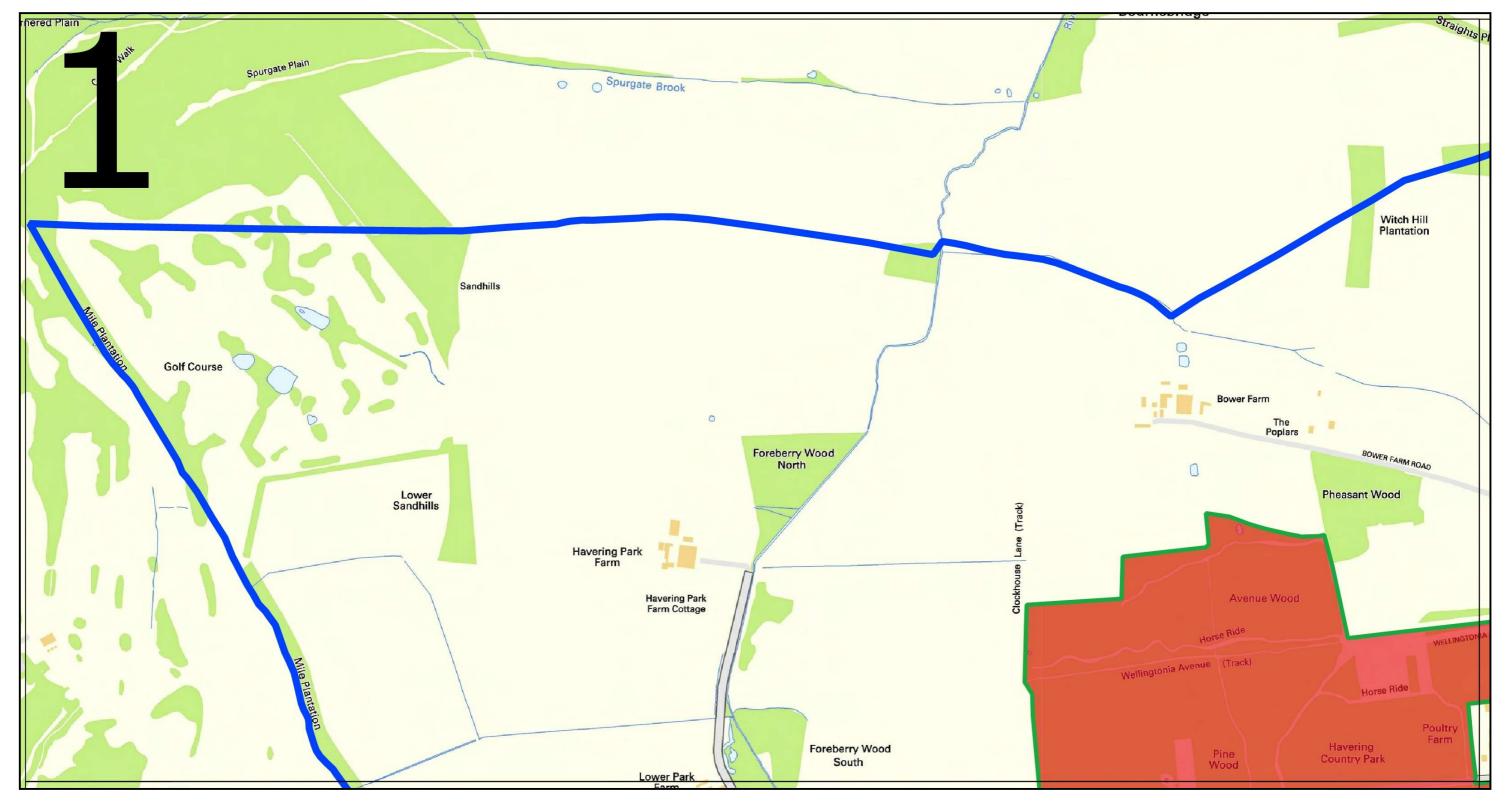

#### **Definitions**

- 5. In this Order, the following definitions shall apply:
  - i. The 'Land' means all land within the London Borough of Havering as appears within the marked blue outline on the attached map at Schedule 2 of this Order.
  - ii. The 'Sensitive Sites' means all the sites within the Land marked on the map at Schedule 2 of this Order and numbered 1 to 306.
- iii. **'Encampment'** means the entering and/or occupying of any land or part of land for residential purposes (temporary or otherwise) with caravans/mobile homes.

# SCHEDULE 2 – LIST OF SITES AND MAPS

| 1            | Abbs Cross Academy and Arts College, Abbs Cross Lane, Hornchurch, RM12 4Y                     |
|--------------|-----------------------------------------------------------------------------------------------|
| 2            | Ardleigh Green Infant School, Ardleigh Green Road, Hornchurch, RM11 2SP                       |
| 3            | Ardleigh Green Junior School, Ardleigh Green Road, Hornchurch, RM11 2SP                       |
| 4            | Benhurst Primary School, Benhurst Avenue, Hornchurch, RM12 4QS                                |
| 5            | Bower Park Academy, Havering Road, Romford, RM1 4YY                                           |
| 6            | Brady Primary School, Wennington Road, Rainham, RM13 9XA                                      |
| 7            | Branfil Primary School, Cedar Avenue, Upminster, RM14 2LW                                     |
| 8            | Broadford Primary School, Faringdon Avenue, Romford, RM3 8JS                                  |
| 9            | Clockhouse Primary School, Clockhouse Lane, Romford, RM5 3QR                                  |
| 10           | Corbets Tey School, Harwood Hall Lane, Upminster, RM14 2YQ                                    |
| 11           | Crowlands Primary School, London Road, Romford, RM7 9NS                                       |
| 12           | Crownfield Infant School, White Hart Lane, Romford, RM7 8JB                                   |
| 13           | Crownfield Junior School, White Hart Lane, Romford, RM7 8JB                                   |
| 14<br>Bower, | Dame Tipping Church of England Primary School, North Road, Havering-Atte-<br>Romford, RM4 1PS |
| 15           | Drapers' Academy, Settle Road, Romford, RM3 9XR                                               |
| 16           | Drapers' Brookside Infant School, Dagnam Park Drive, Romford, RM3 9DJ                         |
| 17           | Drapers' Brookside Junior School, Dagnam Park Drive, Romford, RM3 9DJ                         |
| 18           | Drapers' Maylands Primary School, Settle Road, Romford, RM3 9XR                               |
| 19           | Drapers Pyrgo Priory Primary School, Settle Road, Romford, RM3 9RT                            |
| 20           | Dycorts School, Settle Road, Romford, RM3 9YA                                                 |
| 21           | Elm Park Primary School, South End Road, Hornchurch, RM12 5UA                                 |
| 22           | Emerson Park Academy, Wych Elm Road, Hornchurch, RM11 3AD                                     |
| 23           | Engayne Primary School, Severn Drive, Upminster, RM14 1SW                                     |
| 24           | Gaynes School, Brackendale Gardens, Upminster, RM14 3UX                                       |
| 25           | Gidea Park College, Balgores Lane, Romford, RM2 5JR                                           |
| 26           | Gidea Park Primary School, Lodge Avenue, Romford, RM2 5AJ                                     |
| 27           | Goodrington School, Walden Road, Hornchurch, RM11 2JT                                         |
| 28           | Hacton Primary School, Chepstow Avenue, Hornchurch, RM12 6AU                                  |
| 29           | Hall Mead School, Marlborough Gardens, Upminster, RM14 1SF                                    |

| Havering Incursion Map Tile 1                                                               | TQ4946393468                                    |
|---------------------------------------------------------------------------------------------|-------------------------------------------------|
| The National Land & Property Gazetter  NATIONAL STREET GAZETTEER  NATIONAL STREET GAZETTEER | Scale: 1:10000 Date: 25 September 2024 Size: A4 |