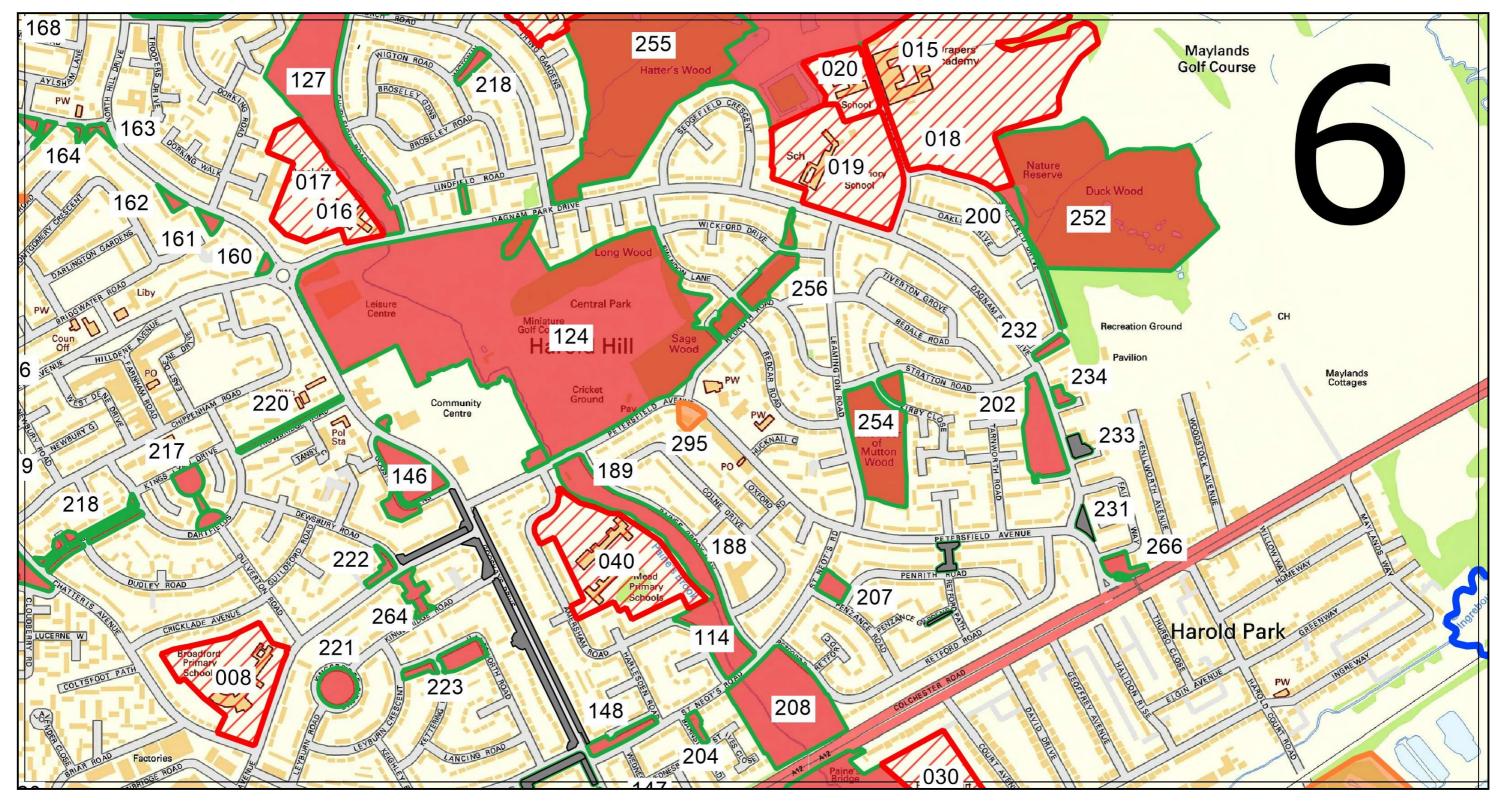

| Havering Incursion Map Tile 6                                                                                                                                                    | TQ5489592046                                     | N N  |
|----------------------------------------------------------------------------------------------------------------------------------------------------------------------------------|--------------------------------------------------|------|
| The National Land & Property Gazetteer  NATIONAL STREET GAZETTEER  OCTOMORNO  OCTOMORNO  OCTOMORNO  OCTOMORNO  OCTOMORNO  OCTOMORNO  NATIONAL STREET GAZETTEER  Licensed Partner | Scale: 1:10000<br>Date: 25 September<br>Size: A4 | 2024 |