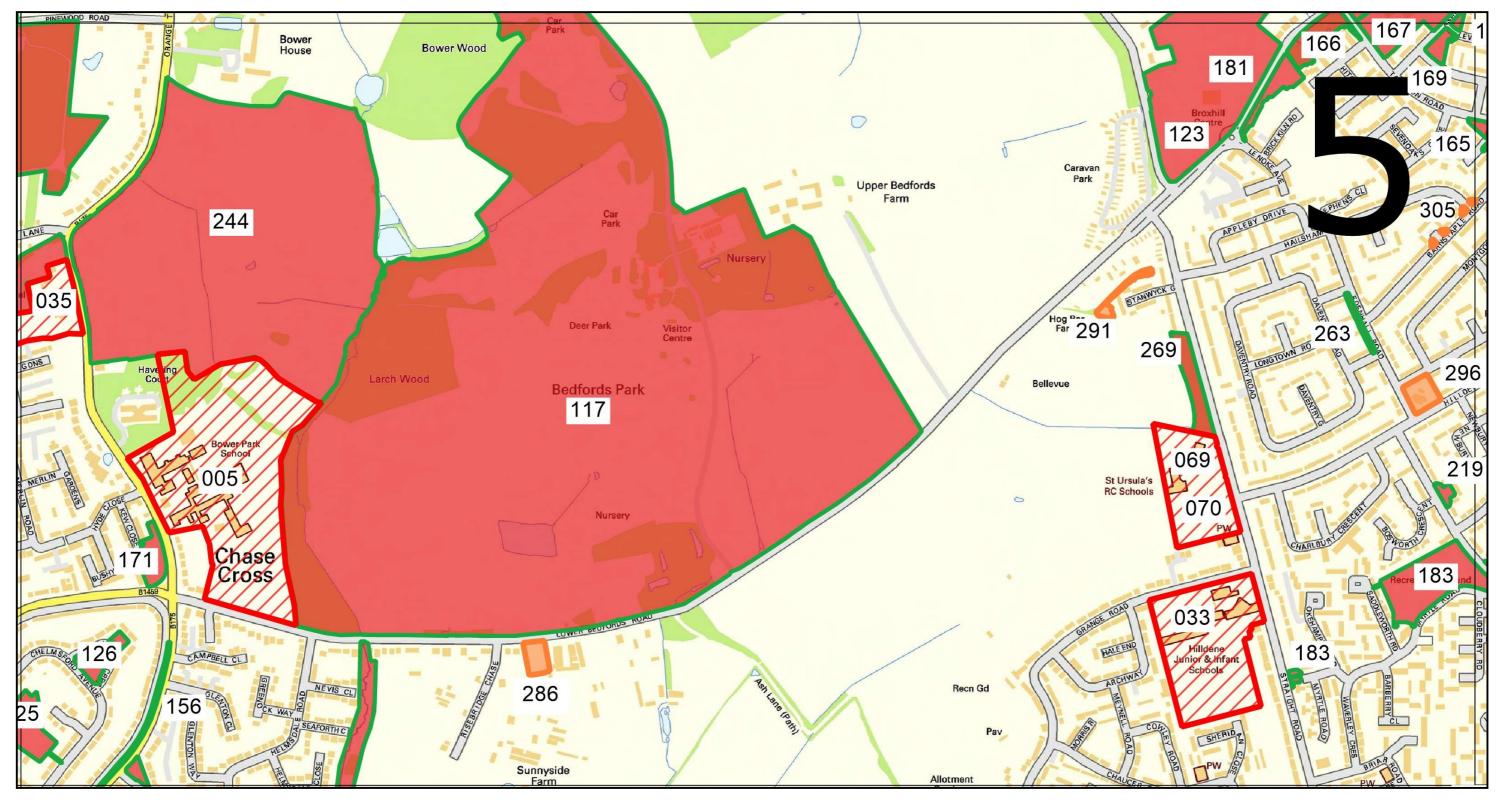

| Havering Incursion Map Tile 5                                                                                                                                                                                                                                                                                                                                                                                                                                                                                                                                                                                                                                                                                                                                                                                                                                                                                                                                                                                                                                                                                                                                                                                                                                                                                                                                                                                                                                                                                                                                                                                                                                                                                                                                                                                                                                                                                                                                                                                                                                                                                                  | TQ  | Q5218392054          | N N |
|--------------------------------------------------------------------------------------------------------------------------------------------------------------------------------------------------------------------------------------------------------------------------------------------------------------------------------------------------------------------------------------------------------------------------------------------------------------------------------------------------------------------------------------------------------------------------------------------------------------------------------------------------------------------------------------------------------------------------------------------------------------------------------------------------------------------------------------------------------------------------------------------------------------------------------------------------------------------------------------------------------------------------------------------------------------------------------------------------------------------------------------------------------------------------------------------------------------------------------------------------------------------------------------------------------------------------------------------------------------------------------------------------------------------------------------------------------------------------------------------------------------------------------------------------------------------------------------------------------------------------------------------------------------------------------------------------------------------------------------------------------------------------------------------------------------------------------------------------------------------------------------------------------------------------------------------------------------------------------------------------------------------------------------------------------------------------------------------------------------------------------|-----|----------------------|-----|
| The National Land & Property Gazetter  The Altional Street Gazette | l l | e: 25 September 2024 |     |