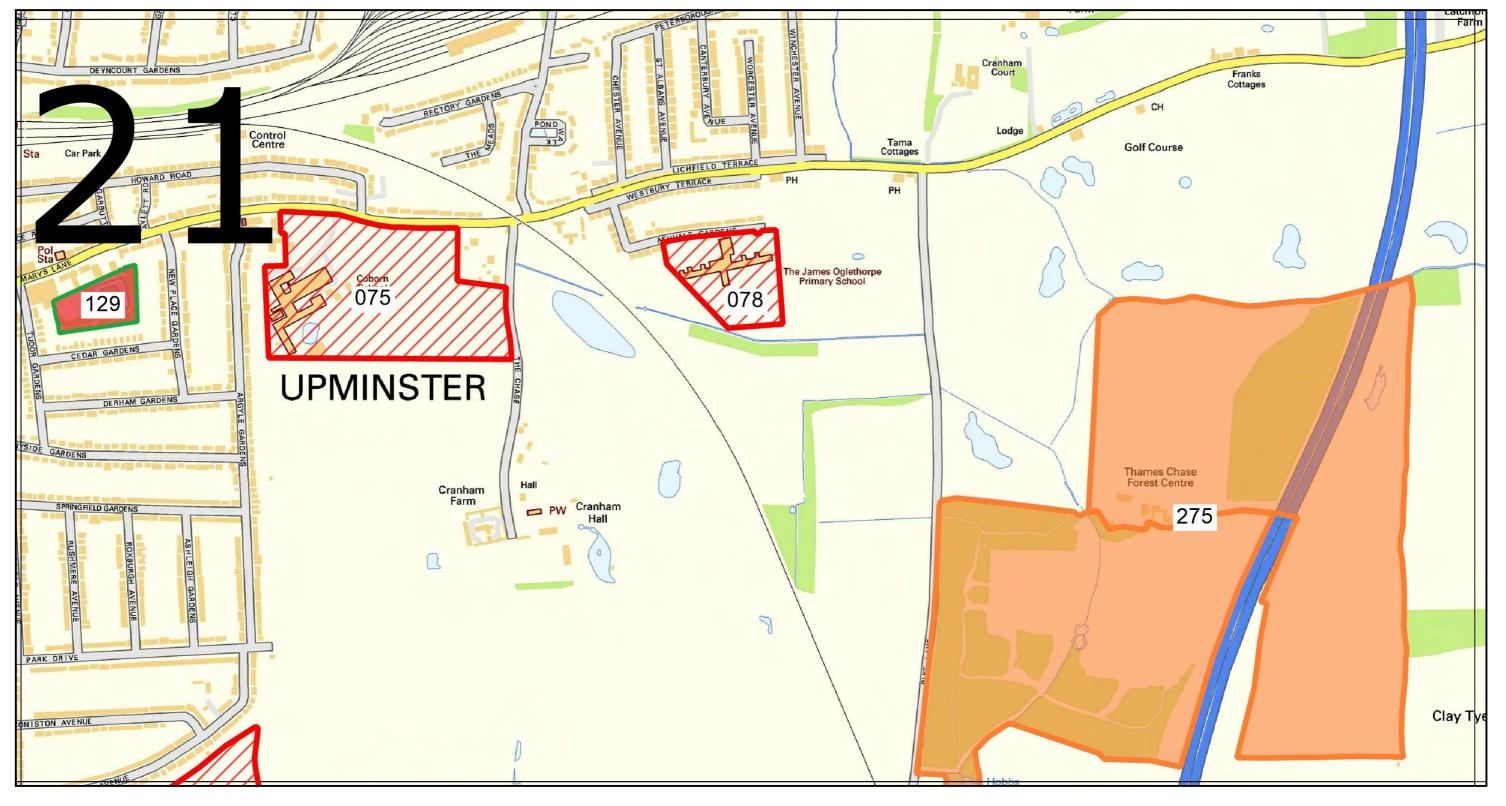

| Havering Incursion Map Tile 24                                                                                                                                                                                                                                                                                                                                                                                                                                                                                                                                                                                                                                                                                                                                                                                                                                                                                                                                                                                                                                                                                                                                                                                                                                                                                                                                                                                                                                                                                                                                                                                                                                                                                                                                                                                                                                                                                                                                                                                                                                                                                                | TQ5761584926                                          | N |
|-------------------------------------------------------------------------------------------------------------------------------------------------------------------------------------------------------------------------------------------------------------------------------------------------------------------------------------------------------------------------------------------------------------------------------------------------------------------------------------------------------------------------------------------------------------------------------------------------------------------------------------------------------------------------------------------------------------------------------------------------------------------------------------------------------------------------------------------------------------------------------------------------------------------------------------------------------------------------------------------------------------------------------------------------------------------------------------------------------------------------------------------------------------------------------------------------------------------------------------------------------------------------------------------------------------------------------------------------------------------------------------------------------------------------------------------------------------------------------------------------------------------------------------------------------------------------------------------------------------------------------------------------------------------------------------------------------------------------------------------------------------------------------------------------------------------------------------------------------------------------------------------------------------------------------------------------------------------------------------------------------------------------------------------------------------------------------------------------------------------------------|-------------------------------------------------------|---|
| The National Land & Properly Gazetteer  The National STREET GAZETTEER  TOTAL ORDINATION AUTOMATION | Scale: 1:10000<br>Date: 25 September 2024<br>Size: A4 |   |