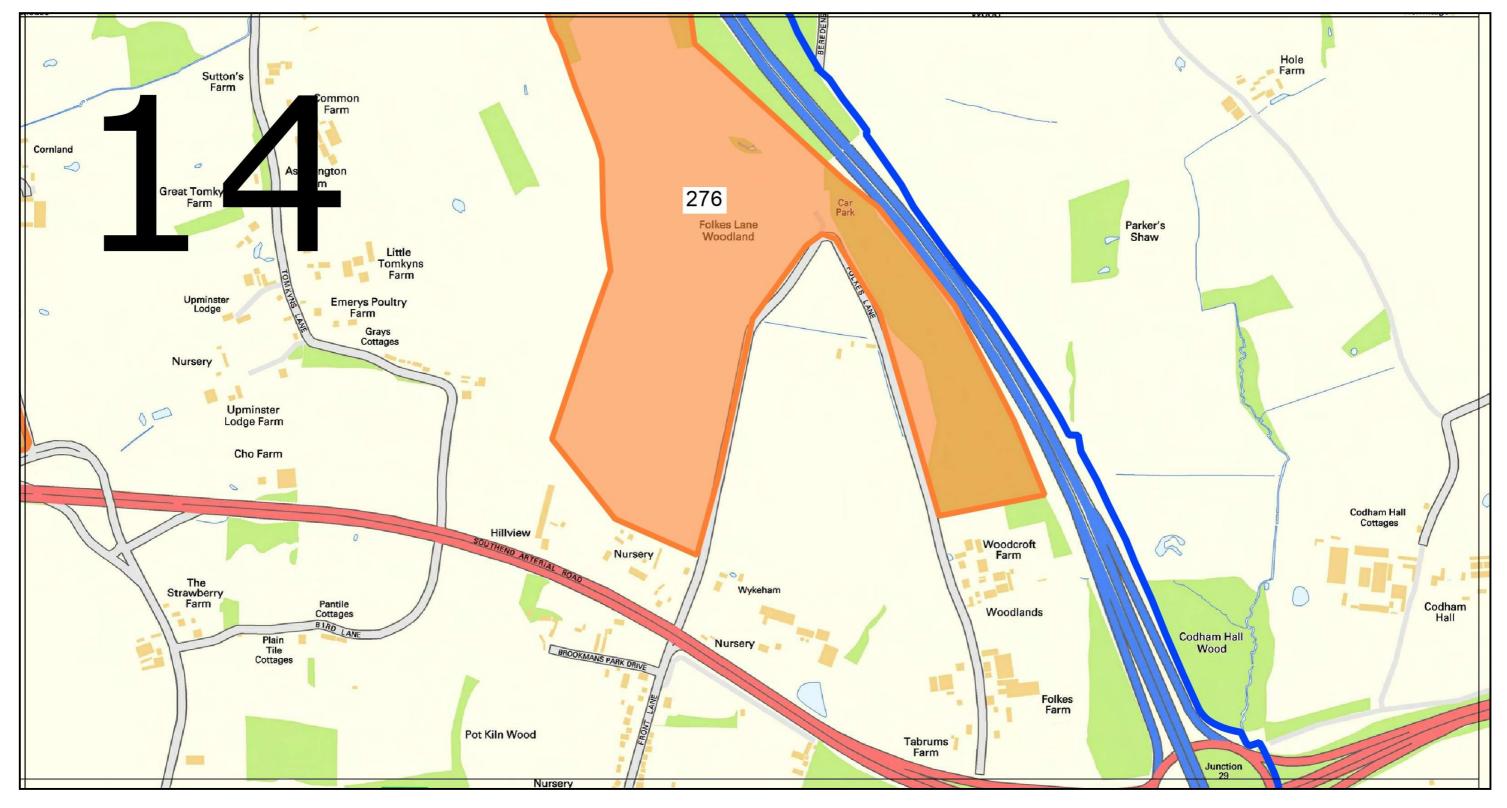

- 268 Romford Library Gardens, RM1 3AR
- 269 Crow Lane Cemetry, RM7 0EP
- 270 St. Francis Hospice Havering-Atte-Bower, RM4 1QH
- 271 Harold Court Woods, RM3 0LA
- 272 Pages Wood, RM11 3TY
- 273 Berwick Glades, RM13 9EJ
- 274 Bonnetts Wood, RM14 2XR
- 275 Thames Chase Forest Centre, RM14 3NS
- 276 Folkes Lane Woodland, RM14 1TH
- 277 Belhus Country Park, RM15 4XJ
- 278 Ockendon Road Grass Verge adjacent Huntsman and Hounds, RM14 2DN
- 279 Tern Gardens, RM14 1ED
- 280 BID AREA, RM13 9DB
- 281 Spilsby Road, RM3 8UP
- 282 BT Telephone Exchange, Wedlake Close, RM11 1SP
- 283 Harold Hill, The Bear Public House, RM3 7LL
- 284 118 High Street, Hornchurch, RM12 4HR
- 285 Lidl / Mecca Bingo Hall Car Park, High Street, Hornchurch, RM11 1TP
- 286 Lower Bedsford Road (Stone Mason Site), RM1 4DQ
- Lowen Road, Rainham, RM13 8JN
- New Road (near Essex Auto Sales), RM13 8QS
- 289 Ockendon Road (White Post Farm), RM14 3PP
- 290 Palms Austin Hotel, RM11 3UJ
- 291 Stanwyck Gardens, Romford (rear of), RM3 7JU
- 292 Tesco Land, Bridge Road, Rainham, RM13 9YZ
- 293 Tesco Land, Bryant Avenue, Romford (Gallows Corner), RM3 0LL
- 294 Tesco Land, 300 Hornchurch Road, RM11 1PY
- 295 The Cockney Gent Public House, Petersfield Road, RM3 9PH
- The Pompadours Public House, Hildene Avenue, RM3 8DR
- 297 The Verve Apartments, Romford, RM1 3FB