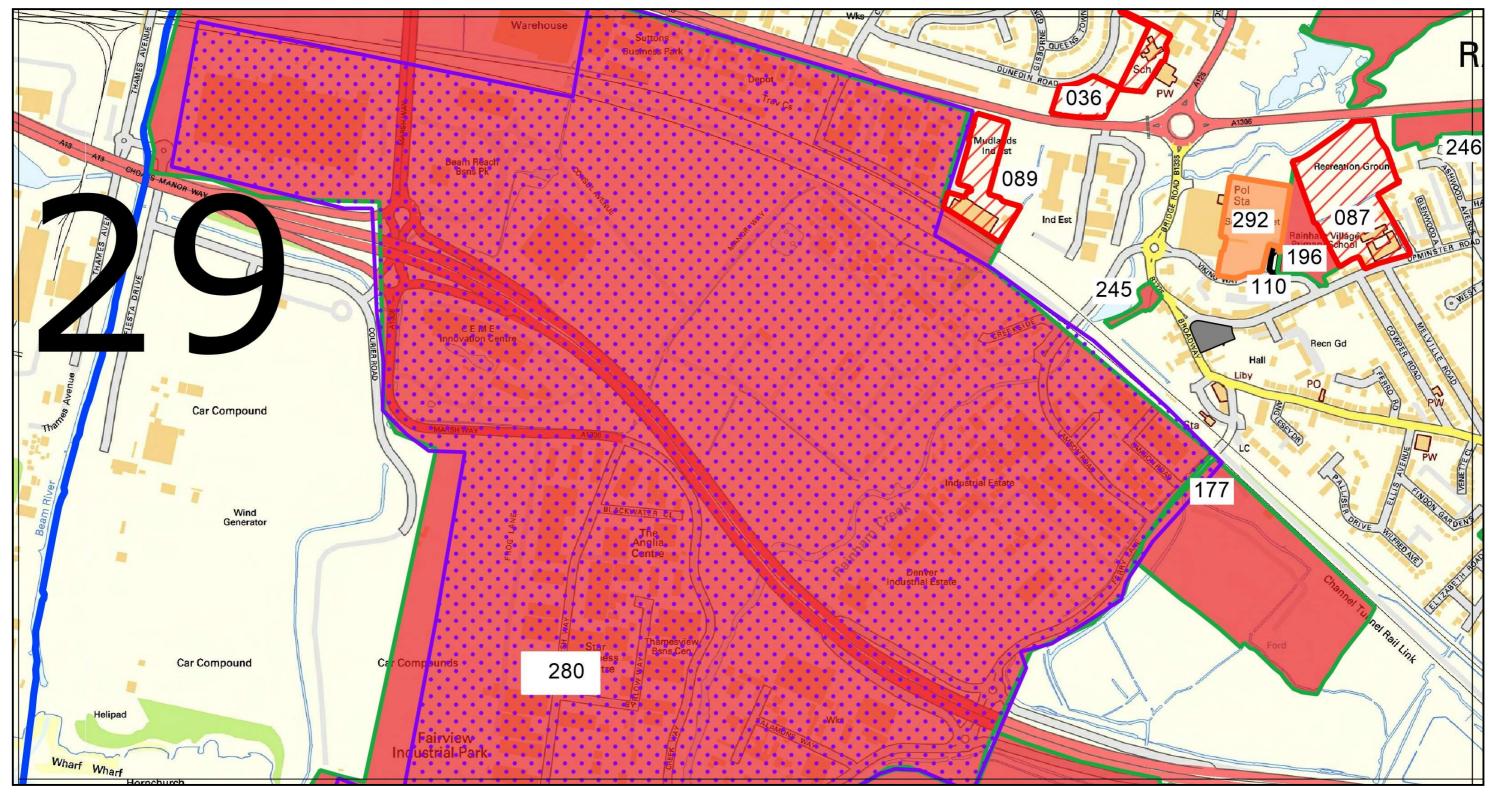

87Rainham Village Primary School & Nursery, Upminster Road South, Rainham, RM13 9AA

- Havering Technical College (Quarles Campus), Tring Gardens, Romford, RM3 9ES
- Havering College Rainham Campus, New Road, Rainham, RM13 8GP
- 90 Havering Sixth Form College, Wingletye Lane, Hornchurch, RM11 3SU

91Havering College of Further and Higher Education, Ardleigh Green Road, Hornchurch, RM11 2LL

- 92 Appleton Way Car Park, Hornchurch, RM12 6JL
- Angel Way Multi Storey Car Park / Decathlon Site, Romford, RM1 1JH
- 94 Balgores Square Car Park, Romford, RM2 6AX
- 95 Billet Lane Car Park, Hornchurch, RM11 1TS
- 96 Cherry Tree Car Park, Rainham, RM13 7QX
- 97 Como Street Car Park, Romford, RM7 7DL
- 98 Dorrington Gardens Car Park, Hornchurch, RM12 4HX
- 99 Elm Park Hotel Car Park, Elm Park, RM12 4RX
- 100 Elm Park Library Car Park, Elm Park, RM12 4PT
- 101 Fentiman Way Car Park, Hornchurch, RM11 1QX
- 102 Front Lane Car Park, Upminster, RM14 1XL
- Hoppy Hall Car Park, Upminster, RM14 2WS
- 104 Keswick Avenue Car Park, Hornchurch, RM11 1XP
- 105 Old Church Rise Car Park, Romford, RM7 0BB
- 106 Rex Close Car Park, Romford, RM5 3JS
- 107 Slaney Road Car Park, Romford, RM1 3NH
- 108 Town Hall 3/4, Romford, RM1 3BB
- 109 Town Hall 1/2, Romford, RM1 3BB
- 110 Viking Way Car Park, Rainham, RM13 9YT
- Wilson Close Car Park, Upminster, RM14 2YS
- Woodhall Crescent Car Park, Hornchurch, RM11 3NN
- 113 Abbey Lane Open Space, RM13 9QH
- 114 Amersham Road, RM3 9JJ
- 115 Balgores Lane playing field, RM2 6BS
- 116 Barham Close, RM7 8ED
- 117 Bedfords Park, RM4 1QH